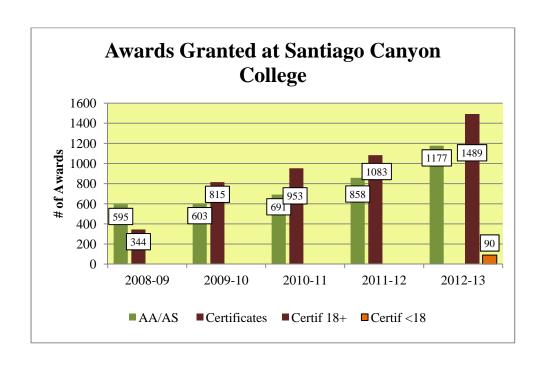

#### **Highlights**

- > Certificate awards slightly outnumber the number of degrees awarded at RSCCD colleges overall, and at SCC.
- Latinos comprised the ethnic group being awarded the largest proportion of both degrees and certificates at SAC (just over half); Caucasian students earned a slightly smaller proportion of awards at SCC.
- The highest numbers of AA/AS degrees are awarded in Liberal Arts and Business Administration at both colleges. The vast majority of certificates awarded at both colleges are in the areas of CSU and IGETC General Education Breadth, Water Utilities and Apprenticeships at SCC, and Public Fire Service and Medical Assistant at SAC.
- Awards rose sharply at SCC: Degrees increased by 37% certificate awards rose even more at 46%.
- SAC awards increased significantly at 13% for AA/AS degrees and 14% for certificates.

## Santiago Canyon College Degrees and Certificates Awarded

| Santiago Canyon College Degrees and Certificates Awarded, 2009-2013 |              |          |                     |       |        |       |          |       |  |
|---------------------------------------------------------------------|--------------|----------|---------------------|-------|--------|-------|----------|-------|--|
|                                                                     |              |          | Ethnic Distribution |       |        |       |          |       |  |
| Year                                                                |              | African- | African- Decline    |       |        |       |          |       |  |
| Awarded                                                             | Awards       | American | Asian               | White | Latino | Other | to State | Count |  |
|                                                                     | AA/AS        | 2%       | 10%                 | 44%   | 29%    | 6%    | 10%      | 1177  |  |
| 2012-13                                                             | Certif 18+   | 2%       | 6%                  | 51%   | 28%    | 4%    | 8%       | 1489  |  |
|                                                                     | Certif <18   | 1%       | 21%                 | 30%   | 37%    | 7%    | 4%       | 90    |  |
| 2011-12                                                             | AA/AS        | 1%       | 9%                  | 47%   | 27%    | 6%    | 11%      | 858   |  |
| 2011-12                                                             | Certificates | 3%       | 6%                  | 47%   | 28%    | 5%    | 11%      | 1083  |  |
| 2010-11                                                             | AA/AS        | 1%       | 9%                  | 51%   | 28%    | 8%    | 3%       | 677   |  |
| 2010-11                                                             | Certificates | 1%       | 8%                  | 50%   | 30%    | 8%    | 3%       | 934   |  |
| 2000 10                                                             | AA/AS        | 1%       | 9%                  | 51%   | 27%    | 9%    | 4%       | 603   |  |
| 2009-10                                                             | Certificates | 1%       | 7%                  | 53%   | 27%    | 7%    | 4%       | 815   |  |
| 2008 00                                                             | AA/AS        | 1%       | 12%                 | 54%   | 24%    | 9%    | 4%       | 595   |  |
| 2008-09                                                             | Certificates | 2%       | 6%                  | 48%   | 33%    | 10%   | 4%       | 344   |  |