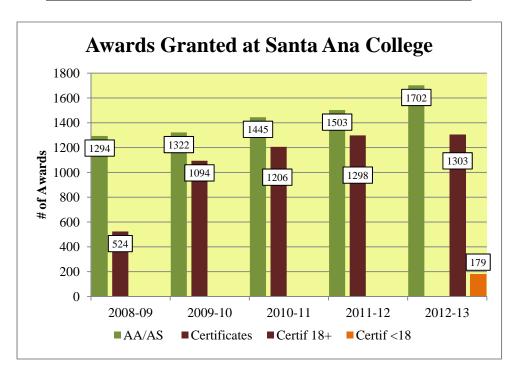

#### **Highlights**

- > Certificate awards slightly outnumber the number of degrees awarded at RSCCD colleges overall, and at SCC.
- Latinos comprised the ethnic group being awarded the largest proportion of both degrees and certificates at SAC (just over half); Caucasian students earned a slightly smaller proportion of awards at SCC.
- The highest numbers of AA/AS degrees are awarded in Liberal Arts and Business Administration at both colleges. The vast majority of certificates awarded at both colleges are in the areas of CSU and IGETC General Education Breadth, Water Utilities and Apprenticeships at SCC, and Public Fire Service and Medical Assistant at SAC.
- Awards rose sharply at SCC: Degrees increased by 37% certificate awards rose even more at 46%.
- SAC awards increased significantly at 13% for AA/AS degrees and 14% for certificates.

# Santa Ana College Degrees and Certificates Awarded

| Santa Ana College Degrees and Certificates Awarded, 2008-2013 |              |          |                     |       |        |       |          |       |  |  |
|---------------------------------------------------------------|--------------|----------|---------------------|-------|--------|-------|----------|-------|--|--|
|                                                               |              |          | Ethnic Distribution |       |        |       |          |       |  |  |
| Year                                                          |              | African- | African- Decline    |       |        |       |          |       |  |  |
| Awarded                                                       | Awards       | American | Asian               | White | Latino | Other | to State | Count |  |  |
|                                                               | AA/AS        | 1%       | 14%                 | 16%   | 56%    | 4%    | 10%      | 1702  |  |  |
| 2012-13                                                       | Certif 18+   | 1%       | 15%                 | 18%   | 54%    | 2%    | 10%      | 1303  |  |  |
|                                                               | Certif <18   | 1%       | 15%                 | 15%   | 58%    | 6%    | 6%       | 179   |  |  |
| 2011-12                                                       | AA/AS        | 2%       | 18%                 | 17%   | 54%    | 5%    | 4%       | 1503  |  |  |
| 2011-12                                                       | Certificates | 1%       | 19%                 | 15%   | 58%    | 3%    | 3%       | 1298  |  |  |
|                                                               | AA/AS        | 3%       | 18%                 | 17%   | 54%    | 6%    | 3%       | 1440  |  |  |
| 2010-11                                                       | Certificates | 2%       | 18%                 | 13%   | 57%    | 5%    | 3%       | 1201  |  |  |
|                                                               | AA/AS        | 2%       | 22%                 | 19%   | 49%    | 7%    | 2%       | 1322  |  |  |
| 2009-10                                                       | Certificates | 1%       | 24%                 | 18%   | 50%    | 5%    | 2%       | 1094  |  |  |
| 2008 00                                                       | AA/AS        | 2%       | 24%                 | 18%   | 51%    | 5%    | 4%       | 1294  |  |  |
| 2008-09                                                       | Certificates | 2%       | 25%                 | 30%   | 37%    | 6%    | 6%       | 524   |  |  |