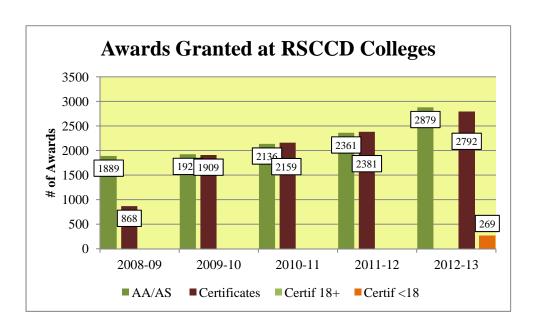

#### **Highlights**

- > Certificate awards slightly outnumber the number of degrees awarded at RSCCD colleges overall, and at SCC.
- Latinos comprised the ethnic group being awarded the largest proportion of both degrees and certificates at SAC (just over half); Caucasian students earned a slightly smaller proportion of awards at SCC.
- The highest numbers of AA/AS degrees are awarded in Liberal Arts and Business Administration at both colleges. The vast majority of certificates awarded at both colleges are in the areas of CSU and IGETC General Education Breadth, Water Utilities and Apprenticeships at SCC, and Public Fire Service and Medical Assistant at SAC.
- Awards rose sharply at SCC: Degrees increased by 37% certificate awards rose even more at 46%.
- SAC awards increased significantly at 13% for AA/AS degrees and 14% for certificates.