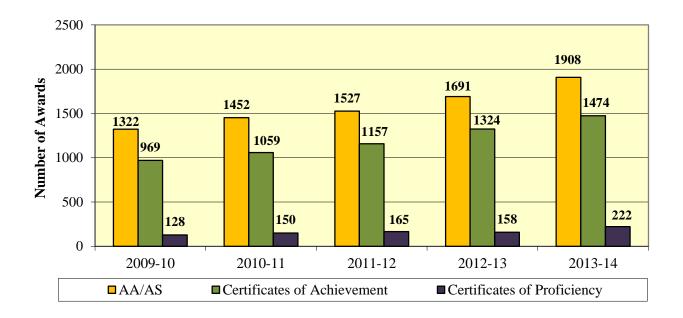

## **Highlights**

- Between 2009 and 2014, the number of both AA/AS and certificate awards at SAC experienced a steady upward trend; SAC awards increased significantly at 44% for AA/AS degrees, 52% for certificates of achievement (CA) and 73% for certificates of proficiency (CP)
- Latinos comprised the ethnic group being awarded the largest proportion of both degrees and certificates at SAC (more than half).
- The highest numbers of AA/AS degrees are awarded in Liberal Arts (47%), Business Administration (7%), RN Nursing and Fire Technology (each 5%). The vast majority of certificates awarded are in the areas of CSU and IGETC General Education Breadth (65%), Medical Assistant (6%) and Public Fire Service (5%).