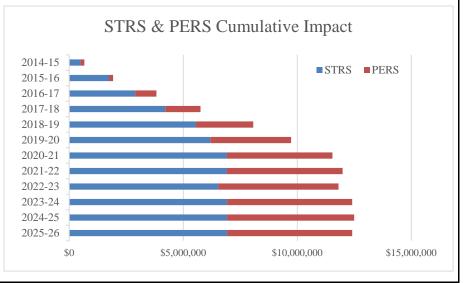

385,746  | \$6,531,645 | 0.500  | 25.000% | \$206,954           | \$5,275,153 | -\$178,791  | \$11,806,799 |
| 2023-24 | 0.500  | 18.100% * | \$393,461   | \$6,925,106 | 0.500  | 25.500% | \$211,093           | \$5,486,247 | \$604,554   | \$12,411,353 |
| 2024-25 | 0.000  | 18.100% * | \$0         | \$6,925,106 | 0.200  | 25.700% | \$86,126            | \$5,572,373 | \$86,126    | \$12,497,479 |
| 2025-26 | 0.000  | 18.100% * | \$0         | \$6,925,106 | -0.200 | 25.500% | -\$87,849           | \$5,484,524 | -\$87,849   | \$12,409,630 |

<sup>&</sup>lt;sup>1</sup> Each 1% increase in STRS rate is approximately \$740,000

<sup>2</sup> Each 1% increase in PERS rate is approximately \$390,000

Employee Contribution % for STRS = 10.25%/10.205%Employee Contribution % for PERS = 7.00%/7.00%





<sup>\*</sup> Current law increases contribution rates to 18.1% beginning July 1, 2020, and also gives the CalSTRS Board authority to set rates through 2045/46 from AB 1469. These percentages reflect CalSTRS current estimates.

Tentative Budget 2019-20

#### **Cost-of-Living Adjustment**

The Cost-of-Living Adjustment (COLA) is a reflection of the percentage change of the Implicit Price Deflator for state and local government purchases of goods and services for the United States, as published by the United States Department of Commerce. Although a COLA is specified in statute for the system, the recent history of the community colleges clearly demonstrates that during the recession of the early 1990's no COLA was received for three consecutive years, and in the most recent recession, beg