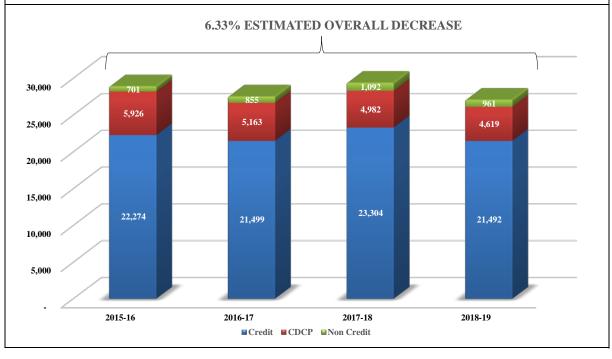

| 22,274 |         |        | 21,499            |         |        | 23,304                         |           |                | 21,492      |         |         |  |
| CDCP                                   | 5,926  |         |        | 5,164             |         |        | 4,982                          |           |                | 4,619       |         |         |  |
| Non-Credit                             | 701    |         |        | 854               |         |        | 1,092                          |           |                | 961         |         |         |  |
| Total                                  | 28,901 | 100.00% | -0.02% | 27,517            | 100.00% | -4.79% | 29,378                         | 100.00%   | 6.76%          | 27,072      | 100.00% | -7.85%  |  |



Tentative Budget 2019-20

|         | A 1    | STRS      | A 1         |             |        | PERS    | A 1                 |             | Total       | Combined     |
|---------|--------|-----------|-------------|-------------|--------|---------|---------------------|-------------|-------------|--------------|
|         | Annual |           | Annual      | Cumulative  | Annual |         | Annual              | Cumulative  | Annual      | Cumulative   |
|         | Change | Rate      | Impact 1    | Impact      | Change | Rate    | Impact <sup>2</sup> | Impact      | Impact      | Impact       |
| 2013-14 |        | 8.250%    |             |             |        | 11.442% |                     |             |             |              |
| 2014-15 | 0.630  | 8.880%    | \$493,129   |