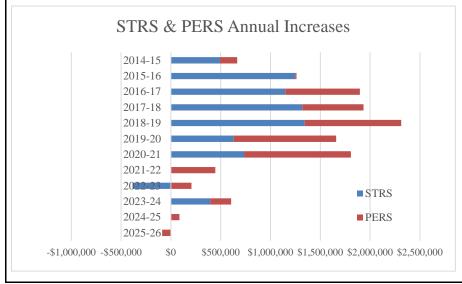

\$385,746  | \$6,531,645 | 0.500  | 25.000% | \$206,954           | \$5,275,153 | -\$178,791  | \$11,806,799 |
| 2023-24 | 0.500  | 18.100% * | \$393,461   | \$6,925,106 | 0.500  | 25.500% | \$211,093           | \$5,486,247 | \$604,554   | \$12,411,353 |
| 2024-25 | 0.000  | 18.100% * | \$0         | \$6,925,106 | 0.200  | 25.700% | \$86,126            | \$5,572,373 | \$86,126    | \$12,497,479 |
| 2025-26 | 0.000  | 18.100% * | \$0         | \$6,925,106 | -0.200 | 25.500% | -\$87,849           | \$5,484,524 | -\$87,849   | \$12,409,630 |

<sup>&</sup>lt;sup>1</sup> Each 1% increase in STRS rate is approximately \$740,000

<sup>2</sup> Each 1% increase in PERS rate is approximately \$390,000

Employee Contribution % for STRS = 10.25%/10.205%Employee Contribution % for PERS = 7.00%/7.00%





<sup>\*</sup> Current law increases contribution rates to 18.1% beginning July 1, 2020, and also gives the CalSTRS Board authority to set rates through 2045/46 from AB 1469. These percentages reflect CalSTRS current estimates.

Tentative Budget 2019-20

#### **Cost-of-Living Adjustment**

The Cost-of-Living Adjustment (COLA) is a reflection of the percentage change of the Implicit Price Deflator for state and local government purchases of goods and services for the United States, as published by the United States Department of Commerce. Although a COLA is specified in statute for the system, the recent history of the community colleges clearly demonstrates that during the recession of the early 1990's no COLA was received for three consecutive years, and in the most recent recession, b