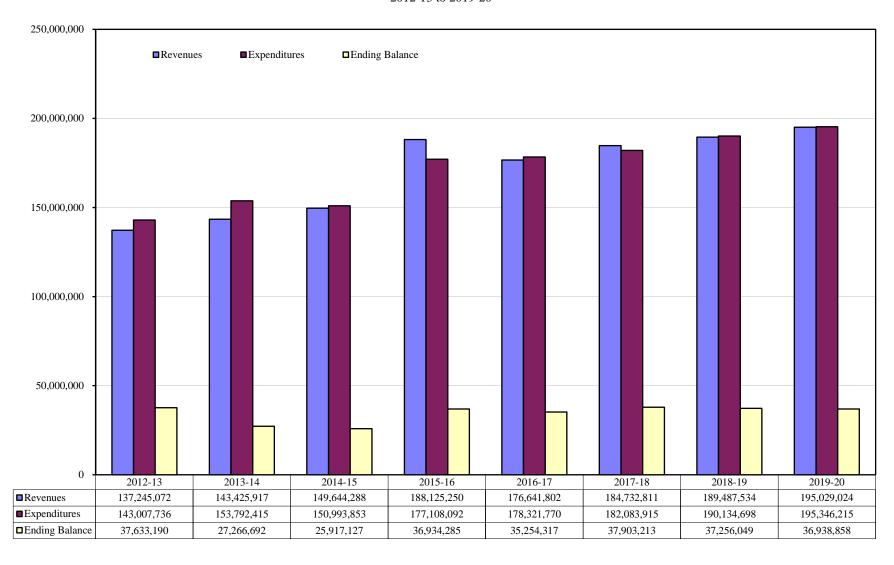

33,190             | 27,266,692             | =               | 25,917,127             | =               | 36,934,285             | =                | 35,254,317             | =               | 37,903,213             | _                | 37,256,049             | =               | 36,938,858           |                   |
| Ending Balance (% of Exp)           | 26.32%                 | 17.73%                 |                 | 17.16%                 |                 | 20.85%                 |                  | 19.77%                 |                 | 20.82%                 |                  | 19.59%                 |                 | 18.91%               |                   |

## Tentative Budget 2019-20

Recap of Revenues and Expenditures General Fund 11 and 13 2012-13 to 2019-20



## Rancho Santiago Community College District Tentative Budget 2019-20

#### Recap of Revenue and Expenses - General Fund 12

The table of multi-year financial information allows a comparison of prior fiscal years to projections for the current fiscal year. The table covers the following periods: fiscal years 2012-13 through 2019-20

|                                 | Actual<br>2012-13 | Actual 2013-14 | %<br>Change | Actual 2014-15 | %<br>Change | Actual 2015-16 | %<br>Change | Actual 2016-17 | %<br>Change | Actual<br>2017-18 | %<br>Change | Est.<br>Actual<br>2018-19 | %<br>Change | Tentative<br>Budget<br>2019-20 | %<br>Change |
|---------------------------------|-------------------|----------------|-------------|----------------|-------------|----------------|-------------|-----------