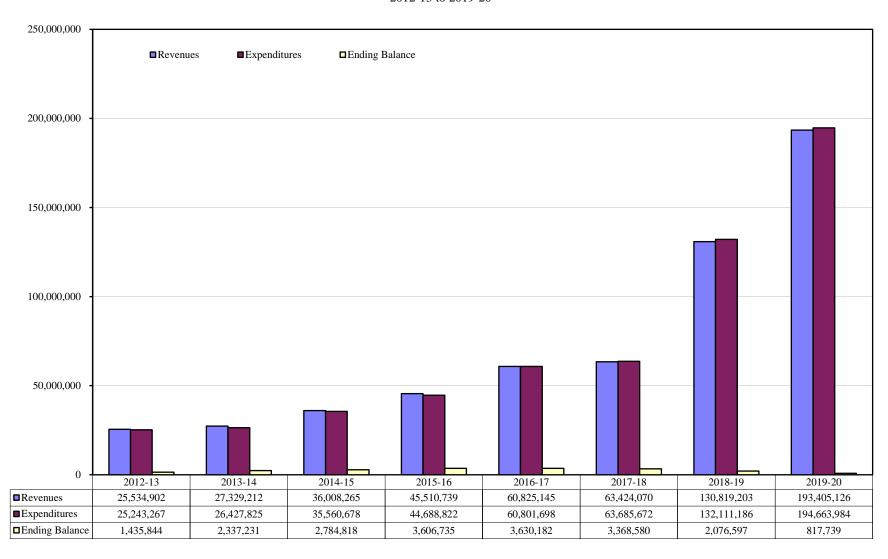

Sincerely,

Raúl Rodríguez, Ph.D. Chancellor

| List of Fund                                 | ls Budgeted    |                   |
|----------------------------------------------|----------------|-------------------|
| General Fund                                 |                |                   |
| Expenditures                                 | \$ 390,010,199 |                   |
| Board Policy Contingency (12.5%)             | 24,418,277     |                   |
| Restricted Reserves                          | 7,237,739      |                   |
| Budget Stabilization Unrestricted            | 857,675        |                   |
| Contingency                                  | 5,242,906      |                   |
| Total General Fund                           |                | \$<br>427,766,796 |
| Bond Interest and Redemption Funds           |                | 59,711,601        |
| Bookstore Fund                               |                | 9,471,911         |
| Child Development Fund                       |                | 9,124,819         |
| Capital Outlay Projects Fund                 |                | 109,577,093       |
| General Obligation Bond Fund - Measure Q     |                | 81,159,580        |
| Self-Insurance Fund - Property and Liability |                | 7,561,766         |
| Self-Insurance Fund - Workers' Compensation  |                | 14,102,746        |
| Retiree Benefits Fund                        |                | 8,582,275         |
| Associated Students Fund                     |                | 1,751,313         |
| Representation Fee Trust Fund                |                | 230,411           |
| Student Financial Aid Fund                   |                | 33,526,412        |
| Community Education Fund                     |                | 1,211,707         |
| Diversified Trust Fund                       |                | <br>5,627,541     |
| Total All Funds                              |                | \$<br>769,405,971 |