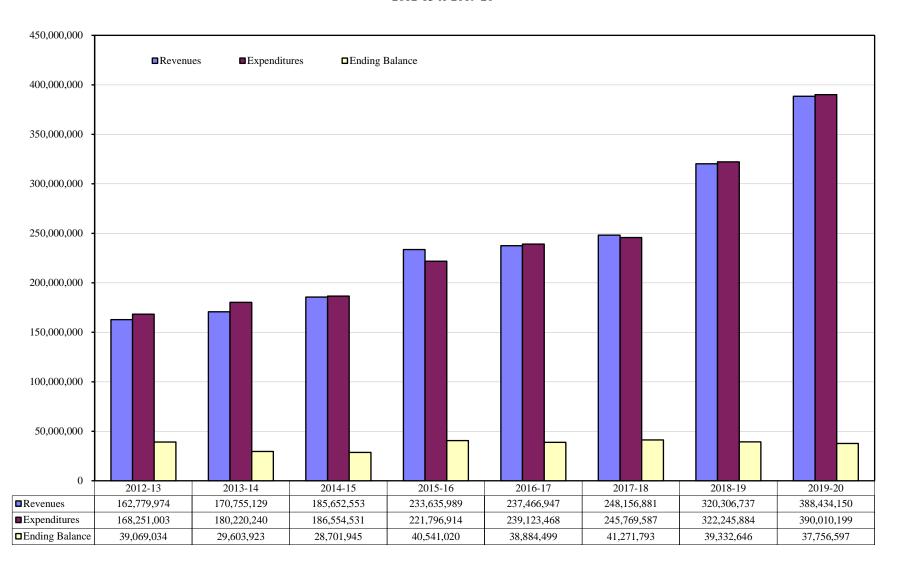

Sincerely,

Raúl Rodríguez, Ph.D. Chancellor

| List of Fund                                 | ls Budgeted    |                   |
|----------------------------------------------|----------------|-------------------|
| General Fund                                 |                |                   |
| Expenditures                                 | \$ 390,010,199 |                   |
| Board Policy Contingency (12.5%)             | 24,418,277     |                   |
| Restricted Reserves                          | 7,237,739      |                   |
| Budget Stabilization Unrestricted            | 857,675        |                   |
| Contingency                                  | 5,242,906      |                   |
| Total General Fund                           |                | \$<br>427,766,796 |
| Bond Interest and Redemption Funds           |                | 59,711,601        |
| Bookstore Fund                               |                | 9,471,911         |
| Child Development Fund                       |                | 9,124,819         |
| Capital Outlay Projects Fund                 |                | 109,577,093       |
| General Obligation Bond Fund - Measure Q     |                | 81,159,580        |
| Self-Insurance Fund - Property and Liability |                | 7,561,766         |
| Self-Insurance Fund - Workers' Compensation  |                | 14,102,746        |
| Retiree Benefits Fund                        |                | 8,582,275         |
| Associated Students Fund                     |                | 1,751,313         |
| Representation Fee Trust Fund                |                | 230,411           |
| Student Financial Aid Fund                   |                | 33,526,412        |
| Community Education Fund                     |                | 1,211,707         |
| Diversified Trust Fund                       |                | <br>5,627,541     |
| Total All Funds                              |                | \$<br>769,405,971 |