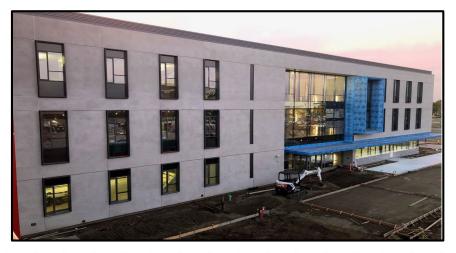

## PROJECT UPDATE SANTA ANA COLLEGE SCIENCE CENTER & BUILDING J DEMOLITION

### Project Summary:

- Construction of a new three-story, 64,785 square foot science center and 880 square foot greenhouse
- Programs Include: Division Office, Faculty Offices, (2) Standard Classrooms, (1) Large Classroom, (1) Large Divisible Classroom, (1) Engineering Lab & Support Space, (6) Biology Labs & Support Space, (2) Geology Labs & Support Space, (5) Chemistry Labs & Support Space, (1) Physics Lab & Support Space, Student Collaboration Areas
- Project includes demolition of (3) J Buildings

### Current Status:

- New Installation lab equipment
- New Exterior painting
- New Final layer of roofing material
- New Installation of exterior building shades
- New Installation of building murals/fins
- Target occupancy for 2020 Fall semester opening
   <u>Budget</u>:

**\$70.48** million