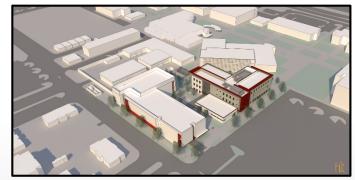

## PROJECT UPDATE SANTA ANA COLLEGE SCIENCE CENTER & BUILDING J DEMOLITION

### Project Summary:

- Construction of a new three-story, 64,785 square foot science center and 880 square foot greenhouse
- Programs Include: Division Office, Faculty Offices, (2) Standard Classrooms, (1) Large Classroom, (1) Large Divisible Classroom, (1) Engineering Lab & Support Space, (6) Biology Labs & Support Space, (2) Geology Labs & Support Space, (5) Chemistry Labs & Support Space, (1) Physics Lab & Support Space, Student Collaboration Areas
- Project includes demolition of (3) J Buildings

### Current Status:

- New Installation lab equipment
- New Exterior painting
- New Final layer of roofing material
- New Installation of exterior building shades
- New Installation of building murals/fins
- Target occupancy for 2020 Fall semester opening
   <u>Budget</u>:

**\$70.48** million