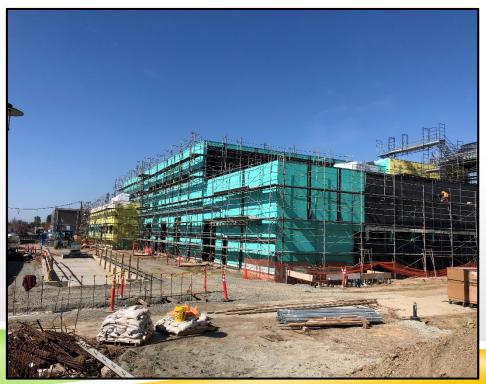

## PROJECT UPDATE SANTA ANA COLLEGE SCIENCE CENTER & BUILDING J DEMOLITION

### Project Summary:

- Construction of a new three-story, 64,785 square foot science center and 880 square foot greenhouse
- Programs Include: Division Office, Faculty Offices, (2) Standard Classrooms, (1) Large Classroom, (1) Large Divisible Classroom, (1) Engineering Lab & Support Space, (6) Biology Labs & Support Space, (2) Geology Labs & Support Space, (5) Chemistry Labs & Support Space, (1) Physics Lab & Support Space, Student Collaboration Areas
- Project includes demolition of (3) J Buildings

### Current Status:

- New Installation lab equipment
- New Exterior painting
- New Final layer of roofing material
- New Installation of exterior building shades
- New Installation of building murals/fins
- Target occupancy for 2020 Fall semester opening
   <u>Budget</u>:

**\$70.48** million