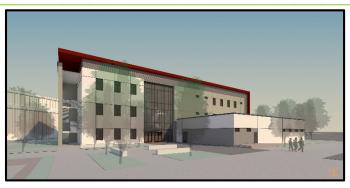

## PROJECT UPDATE SANTA ANA COLLEGE SCIENCE CENTER & BUILDING J DEMOLITION

### Project Summary:

- Construction of a new three-story, 64,785 square foot science center and 880 square foot greenhouse
- Programs Include: Division Office, Faculty Offices, (2) Standard Classrooms, (1) Large Classroom, (1) Large Divisible Classroom, (1) Engineering Lab & Support Space, (6) Biology Labs & Support Space, (2) Geology Labs & Support Space, (5) Chemistry Labs & Support Space, (1) Physics Lab & Support Space, Student Collaboration Areas
- Project includes demolition of (3) J Buildings

### Current Status:

- New Installation lab equipment
- New Exterior painting
- New Final layer of roofing material
- New Installation of exterior building shades
- New Installation of building murals/fins
- Target occupancy for 2020 Fall semester opening
   <u>Budget</u>:

**\$70.48** million