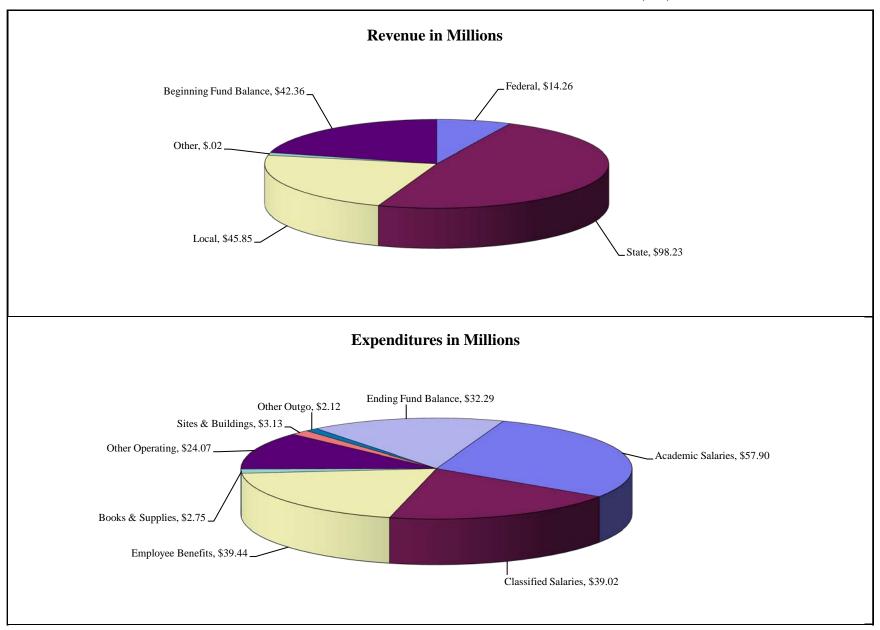

|          | General Fund Revenue Budget - Combin                        | ned - Restricted a | and Unrestricted   | - Fund 11, 12, 13    |                      |               |
|----------|-------------------------------------------------------------|--------------------|--------------------|----------------------|----------------------|---------------|
|          |                                                             | 2010-11<br>Actual  | 2011-12<br>Revised | 2011-12<br>Estimated | 2012-13<br>Tentative | %<br>Tent/Est |
| Revenues | s by Source                                                 | Revenue            | Budget             | Revenue              | Budget               | Change        |
| 8100     | Federal Revenues                                            |                    |                    |                      |                      |               |
| 8110     | Forest Reserve                                              | \$0                | \$0                | \$9,215              | \$0                  | (100.00)      |
| 8120     | Higher Education Act                                        | 2,015,331          | 3,750,947          | 2,262,966            | 3,648,915            | 61.24         |
| 8130     | Workforce Investment Act (JTPA)                             | 426,302            | 510,699            | 419,591              | 510,699              | 21.71         |
| 8140     | Temporary Assistance for Needy Families (TANF)              | 103,860            | 107,688            | 107,769              | 107,688              | (0.08)        |
| 8150     | Student Financial Aid                                       | 8,963              | 46,447             | 28,287               | 46,447               | 64.20         |
| 8160     | Veterans Education                                          | 0                  | 0                  | 0                    | 0                    | -             |
| 8170     | Vocational Technical Education Act (VTEA)                   | 1,987,876          | 1,412,841          | 634,352              | 1,412,841            | 122.72        |
| 8199     | Other Federal Revenues (ABE, CAMP, SBA, Gear Up, NSF)       | 7,866,640          | 8,654,163          | 7,079,019            | 8,529,790            | 20.49         |
|          | Total Federal Revenues                                      | 12,408,972         | 14,482,785         | 10,541,199           | 14,256,380           | 35.24         |
| 8600     | State Revenues                                              |                    |                    |                      |                      |               |
| 8611     | Apprenticeship Allowance                                    | 1,389,973          | 1,389,973          | 1,389,973            | 1,389,973            | -             |
| 8612     | State General Apportionment                                 | 89,168,017         | 80,366,566         | 79,638,259           | 79,638,259           | -             |
| 8612     | State General Apportionment - prior year adjustment         | 0                  | 0                  | 1,620,985            | 0                    | (100.00)      |
| 8619     | Other General Apportionments-Enrollment Fee Admin-2%        | 101,073            | 84,026             | 84,026               | 86,730               | 3.22          |
| 8619     | Other General Apportionments-Part-Time Faculty Compensation | 691,647            | 691,647            | 691,647              | 691,661              | 0.00          |
| 8622     | Extended Opportunity Programs & Services (EOPS)             | 1,280,830          | 1,306,992          | 1,306,970            | 1,306,992            | 0.00          |
| 8623     | Disabled Students Programs & Services (DSPS)                | 1,447,511          | 1,441,154          | 1,444,562            | 1,441,154            | (0.24)        |
| 8625     | CalWORKS                                                    | 201,620            | 296,080            | 296,498              | 296,080              | (0.14)        |
| 8626     | Telecomm./Technology Infrastructure Prog. (TTIP)            | 26,002             | 120,415            | 38,714               | 120,415              | 211.04        |
| 8629     | Other Gen Categorical Apport - BSI                          | 981,962            | 1,875,444          | 1,871,123            | 1,358,550            | (27.39)       |
| 8629     | Other Gen Categorical Apport - CARE                         | 81,841             | 87,481             | 86,388               | 89,223               | 3.28          |
| 8629     | Other Gen Categorical Apport - Equal Employment Opportunity | 16,482             | 12,786             | 12,786               | 12,786               | -             |
| 8629     | Other Gen Categorical Apport - Matriculation - Credit       | 1,559,987          | 1,337,781          | 1,337,780            | 1,337,781            | 0.00          |
| 8629     | Other Gen Categorical Apport - Matriculation - Non-credit   | 1,392,594          | 1,327,254          | 1,330,377            | 1,327,254            | (0.23)        |
| 8629     | Other Gen Categorical Apport - Student Financial Aid Admin  | 890,339            | 1,132,904          | 1,132,904            | 1,132,904            | -             |
|          |                                                             |                    |                    |                      |                      |               |

#### General Fund Revenue Budget - Combined - Restricted and Unrestricted - Fund 11, 12, 13 2010-11 2011-12 2011-12 2012-13 % Revised **Estimated** Tent/Est Actual **Tentative Revenues by Source Budget** Revenue **Budget** Revenue Change 8659 Other Reimb Categorical Allow - Career Tech Education 1,427,113 1,397,017 1,383,950 (0.94)332,765 Other Reimb Categorical Allow - Economic Development 691,522 2,653,450 1,644,604 1,746,710 6.21 8659 Other Reimb Categorical Allow - Other 549,226 566,701 356,139 536,701 50.70 8672 Homeowners' Property Tax Relief 328,271 349,722 349,722 349,722 State Lottery Proceeds 3,610,301 3,774,463 4,028,972 3,989,035 (0.99)8682 State Mandated Costs 544,145 0 157,777 0 (100.00)8699 Other Misc State Revenue 0 0 0 0 98,235,880 Total State Revenues 105,286,108 100,241,952 100,217,223 (1.98)8800 Local Revenues 8810 Tax Allocation, Redevelopment 86,550 0 91,475 0 (100.00)8811 Tax Allocation, Secured Roll 36.047.336 33,615,091 33,615,091 33,615,091 8812 Tax Allocation, Supplement Roll 510,125 543,460 543,460 543,460 8813 Tax Allocation, Unsecured Roll 1,506,106 1,604,525 1,604,525 1,604,525 8814 Voted Indebt Levies-Secured 0 0 0 0 8816 Prior Years' Taxes 1,203,276 1,281,907 1,281,907 1,281,907 8817 Education Revenue Augmentation Fund (ERAF) 2,600,754 0 (3.057.797)(3,057,797)8820 Contrib, Gifts, Grants & Endowment 33,925 64,412 28,125 4,412 (84.31)8831 Contract Instructional Service 182,711 67,186 182,711 171.95 25,646 8850 Rents and Leases 326,037 310,202 319,155 310,202 (2.81)8860 Interest & Investment Income 353,849 296,976 227,385 201,000 (11.60)8867 Gain (Loss) on Invest-Unrealized (30,886)0 0 0 8874 CCC Enrollment Fees 6,248,695 7,001,474 7,001,474 7,001,474 8876 Health Services Fees 963,920 943,009 967,669 1,007,669 4.13 1.971.055 8880 Nonresident Tuition 2,000,000 1,630,037 1,650,000 1.22 8882 Parking Fees & Bus Passes 927,903 932,100 868,768 932,100 7.29 8885 Student ID & ASB Fees 59,223 59,224 53,603 59,224 10.49 Other Local Revenues (Student Transcript/Representation/ 8890 Discounts/Fines/Instr. Mat/Health Serv. Use Fees, etc.) 283,235 389,400 271,174 285,150 5.15 Other Local Rev - Special Proj 281,208 350,880 288,334 230,807 (19.95)Total Local Revenues 53,397,957 49,575,371 45,801,571 45,851,935 0.11

#### General Fund Revenue Budget - Combined - Restricted and Unrestricted - Fund 11, 12, 13 2011-12 % 2010-11 2011-12 2012-13 **Actual** Revised **Estimated Tentative** Tent/Est **Revenues by Source Budget** Revenue **Budget** Change Revenue 8900 Other Financing Sources 8910 Proceeds-Sale of Equip & Suppl 6,779 6,000 33,397 5,000 (85.03)8981 Interfund Transfers In 10,500 10,500 10,500 10,500 **Total Other Sources** 16,500 17,279 43,897 15,500 (64.69)156,603,890 **Total Revenues** 171,110,316 164,316,608 158,359,695 1.12 Beginning Fund Balance 32,190,876 47,079,378 47,079,378 42,358,718 (10.03)Adjustments to Beginning Fund Balance 0 0 0 32,190,876 47,079,378 Adjusted Beginning Fund Balance 47,079,378 42,358,718 (10.03)Total Revenues, Other Financing Sources and Beginning Fund Balance \$203,301,192 \$211,395,986 \$203,683,268 \$200,718,413 (1.46)

| Expenditures by Object                               | 2010-11<br>Actual<br>Expenses | 2011-12<br>Revised<br>Budget | 2011-12<br>Estimated<br>Expenses | 2012-13<br>Tentative<br>Budget | %<br>Tent/Est<br>Change |
|------------------------------------------------------|-------------------------------|------------------------------|----------------------------------|--------------------------------|-------------------------|
| 1000 Academic Salaries                               |                               |                              |                                  |                                |                         |
| 1100 Instructional Salaries, Regular Contract        | \$22,206,383                  | \$24,675,474                 | \$23,535,717                     | \$24,555,092                   | 4.33                    |
| 1200 Non-Instructional Salaries, Regular Contract    | 13,747,886                    | 14,398,372                   | 14,483,792                       | 13,870,560                     | (4.23                   |
| 1300 Instructional Salaries, Other Non-Regular       | 21,029,886                    | 17,242,591                   | 19,250,894                       | 16,019,327                     | (16.79                  |
| 1400 Non-Instructional Salaries, Other Non-Regular   | 3,850,013                     | 3,964,700                    | 3,701,025                        | 3,451,724                      | (6.74                   |
| Subtotal                                             | 60,834,168                    | 60,281,137                   | 60,971,428                       | 57,896,703                     | (5.04                   |
| 2000 Classified Salaries                             |                               |                              |                                  |                                |                         |
| 2100 Non-Instructional Salaries, Regular Full Time   | 28,162,026                    | 31,093,285                   | 28,569,511                       | 30,260,001                     | 5.92                    |
| 2200 Instructional Aides, Regular Full Time          | 878,444                       | 875,256                      | 875,783                          | 887,232                        | 1.3                     |
| 2300 Non-Instructional Salaries, Other               | 4,120,511                     | 5,633,640                    | 4,464,695                        | 5,158,275                      | 15.5                    |
| 2400 Instructional Aides, Other                      | 2,054,324                     | 2,453,013                    | 2,218,403                        | 2,719,333                      | 22.5                    |
| Subtotal                                             | 35,215,305                    | 40,055,194                   | 36,128,392                       | 39,024,841                     | 8.0                     |
| Employee Benefits                                    |                               |                              |                                  |                                |                         |
| 3100 State Teachers' Retirement System Fund          | 4,522,212                     | 4,658,587                    | 4,475,864                        | 4,546,934                      | 1.5                     |
| 3200 Public Employees' Retirement System Fund        | 3,538,478                     | 4,640,682                    | 3,679,216                        | 4,063,547                      | 10.4                    |
| 3300 Old Age, Survivors, Disability, and Health Ins. | 3,457,166                     | 3,943,320                    | 3,507,547                        | 3,738,524                      | 6.5                     |
| 3400 Health and Welfare Benefits                     | 18,522,921                    | 20,930,186                   | 20,175,778                       | 21,847,278                     | 8.2                     |
| 3500 State Unemployment Insurance                    | 706,335                       | 1,785,812                    | 1,694,935                        | 1,708,705                      | 0.8                     |
| 3600 Workers' Compensation Insurance                 | 2,340,757                     | 2,378,615                    | 2,351,075                        | 2,270,071                      | (3.4                    |
| 3900 Other Benefits                                  | 1,238,696                     | 1,299,629                    | 1,263,683                        | 1,268,914                      | 0.4                     |
| Subtotal                                             | 34,326,565                    | 39,636,831                   | 37,148,098                       | 39,443,973                     | 6.1                     |
| TOTAL SALARIES/BENEFITS                              | 130,376,038                   | 139,973,162                  | 134,247,918                      | 136,365,517                    | 1.5                     |

#### General Fund Expenditure Budget - Combined - Restricted and Unrestricted - Fund 11, 12, 13

| T    |                                                            | 2010-11<br>Actual | 2011-12<br>Revised | 2011-12<br>Estimated | 2012-13<br>Tentative | % Tent/Est |
|------|------------------------------------------------------------|-------------------|--------------------|----------------------|----------------------|------------|
|      | ures by Object                                             | Expenses          | Budget             | Expenses             | Budget               | Change     |
| 4000 | Books and Supplies                                         | 0                 | 0                  | 0                    | 0                    |            |
|      | ) Textbooks                                                | 0                 | 0                  | 0                    | 0                    | -          |
|      | Other Books                                                | 133,452           | 160,274            | 105,941              | 172,914              | 63.22      |
|      | Instructional Supplies                                     | 1,003,812         | 1,025,847          | 859,504              | 1,012,356            | 17.78      |
|      | Media Supplies                                             | 0                 | 0                  | 0                    | 0                    | -          |
|      | Maintenance Supplies                                       | 241,129           | 260,689            | 237,195              | 269,867              | 13.77      |
|      | Non-Instructional Supplies                                 | 1,001,934         | 1,192,618          | 1,004,604            | 1,138,848            | 13.36      |
| 4700 | Food Supplies                                              | 71,327            | 198,358            | 96,734               | 153,011              | 58.18      |
|      | Subtotal                                                   | 2,451,654         | 2,837,786          | 2,303,978            | 2,746,996            | 19.23      |
| 5000 | Services and Other Operating Expenses                      |                   |                    |                      |                      |            |
| 5100 | Personal & Consultant Svcs                                 | 2,869,517         | 5,339,077          | 3,829,611            | 4,431,148            | 15.71      |
| 5200 | Travel & Conference Expenses                               | 384,417           | 739,309            | 444,686              | 722,185              | 62.40      |
| 5300 | Dues & Memberships                                         | 137,754           | 251,223            | 166,681              | 186,000              | 11.59      |
| 5400 | ) Insurance                                                | 1,183,049         | 1,321,876          | 1,183,049            | 1,321,876            | 11.73      |
| 5500 | Utilities & Housekeeping Svcs                              | 3,944,776         | 6,160,252          | 3,821,307            | 4,364,570            | 14.22      |
| 5600 | Rents, Leases & Repairs                                    | 3,409,075         | 3,725,140          | 3,522,082            | 3,783,850            | 7.43       |
|      | Legal, Election & Audit Exp                                | 466,234           | 759,338            | 711,565              | 917,245              | 28.9       |
| 5800 | Other Operating Exp & Services                             | 5,043,562         | 5,827,188          | 4,526,118            | 5,530,274            | 22.19      |
| 5900 | Other (Transportation, Postage, Reproduction, Special Proj | 1,012,755         | 2,839,726          | 1,208,866            | 2,814,136            | 132.79     |
|      | Subtotal                                                   | 18,451,139        | 26,963,129         | 19,413,965           | 24,071,284           | 23.99      |
| 6000 | Sites, Buildings, Books, and Equipment                     |                   |                    |                      |                      |            |
| 6100 | Sites & Site Improvements                                  | 0                 | 0                  | 0                    | 0                    | -          |
| 6200 | ) Buildings                                                | 12,825            | 44,489             | 6,901                | 122,639              | 1,677.12   |
| 6300 | Library Books                                              | 74,453            | 75,828             | 85,694               | 78,618               | (8.26      |
| 6400 | ) Equipment                                                | 2,797,873         | 3,277,082          | 3,253,436            | 2,924,076            | (10.12     |
|      | Subtotal                                                   | 2,885,151         | 3,397,399          | 3,346,031            | 3,125,333            | (6.60      |
|      | Subtotal, Expenditures (1000-6000)                         | 154,163,982       | 173,171,476        | 159,311,892          | 166,309,130          | 4.39       |

| Expenditures by Object                                        | 2010-11<br>Actual<br>Expenses | 2011-12<br>Revised<br>Budget | 2011-12<br>Estimated<br>Expenses | 2012-13<br>Tentative<br>Budget | %<br>Tent/Est<br>Change |
|---------------------------------------------------------------|-------------------------------|------------------------------|----------------------------------|--------------------------------|-------------------------|
| 7000 Other Outgo                                              |                               |                              |                                  |                                |                         |
| 7200 Intrafund Transfers Out                                  | 0                             | 0                            | 6,370                            | 0                              | (100.00)                |
| 7300 Interfund Transfers Out                                  | 1,521,041                     | 1,521,041                    | 1,374,019                        | 1,374,019                      | -                       |
| 7600 Other Student Aid                                        | 536,791                       | 787,925                      | 632,269                          | 746,411                        | 18.05                   |
| Subtotal                                                      | 2,057,832                     | 2,308,966                    | 2,012,658                        | 2,120,430                      | 5.35                    |
| Subtotal, Expenditures (1000-7000)                            | 156,221,814                   | 175,480,442                  | 161,324,550                      | 168,429,560                    | 4.40                    |
| 7900 Reserve for Contingencies                                |                               |                              |                                  |                                |                         |
| 7920 Restricted Contingency-Safety & Parking                  | 0                             | 340,498                      | 0                                | 340,498                        | -                       |
| 7920 Restricted Contingency-Health Services                   | 0                             | 149,204                      | 0                                | 202,459                        | -                       |
| 7930 Board Policy Contingency (5%)                            | 0                             | 8,447,993                    | 0                                | 6,937,535                      | -                       |
| 7940 Faculty Leave Bank-Current Year Payout                   | 0                             | 500,000                      | 0                                | 0                              | -                       |
| 7940 Current Year Vacation Payout                             | 0                             | 500,000                      | 0                                | 0                              | -                       |
| 7940 Child Development Cash Flow                              | 0                             | 1,000,000                    | 0                                | 0                              | -                       |
| 7940 Reserved for Special Purposes-Contracted Transcript Serv | <i>v</i> . 0                  | 4,938                        | 0                                | 0                              | -                       |
| 7940 Restricted Contingency                                   | 0                             | 76,807                       | 0                                | 0                              | -                       |
| 7940 Reserved for Special Purposes-Student ID Card Fees       | 0                             | 194,973                      | 0                                | 194,973                        | -                       |
| 7940 Revolving Cash Accounts                                  | 0                             | 100,000                      | 0                                | 100,000                        | -                       |
| Total Designated                                              | 0                             | 11,314,413                   | 0                                | 7,775,465                      | -                       |
| 910/7950 Unrestricted Contingency/Budget Stabilization        | 47,079,378                    | 24,601,131                   | 42,358,718                       | 24,513,388                     | (42.13)                 |
| Subtotal Expenditures (7900)                                  | 47,079,378                    | 35,915,544                   | 42,358,718                       | 32,288,853                     | (23.77)                 |
| Fotal Expenditures, Other Outgo<br>and Ending Fund Balance    | \$203,301,192                 | \$211,395,986                | \$203,683,268                    |                                | (1.46)                  |