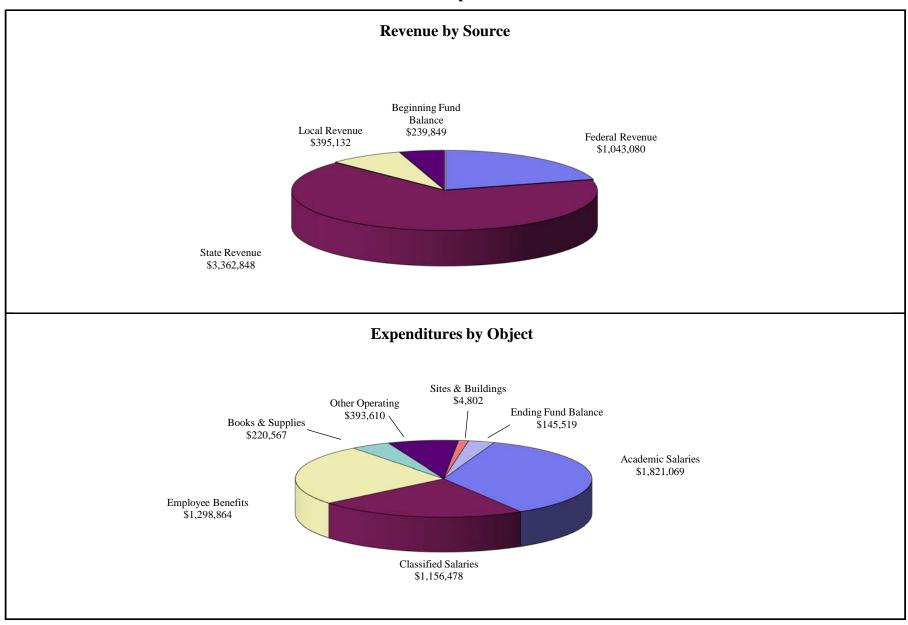

|          | General Fund Revenue Budget - Combin                        | ned - Restricted a | and Unrestricted   | - Fund 11, 12, 13    |                      |               |
|----------|-------------------------------------------------------------|--------------------|--------------------|----------------------|----------------------|---------------|
|          |                                                             | 2010-11<br>Actual  | 2011-12<br>Revised | 2011-12<br>Estimated | 2012-13<br>Tentative | %<br>Tent/Est |
| Revenues | s by Source                                                 | Revenue            | Budget             | Revenue              | Budget               | Change        |
| 8100     | Federal Revenues                                            |                    |                    |                      |                      |               |
| 8110     | Forest Reserve                                              | \$0                | \$0                | \$9,215              | \$0                  | (100.00)      |
| 8120     | Higher Education Act                                        | 2,015,331          | 3,750,947          | 2,262,966            | 3,648,915            | 61.24         |
| 8130     | Workforce Investment Act (JTPA)                             | 426,302            | 510,699            | 419,591              | 510,699              | 21.71         |
| 8140     | Temporary Assistance for Needy Families (TANF)              | 103,860            | 107,688            | 107,769              | 107,688              | (0.08)        |
| 8150     | Student Financial Aid                                       | 8,963              | 46,447             | 28,287               | 46,447               | 64.20         |
| 8160     | Veterans Education                                          | 0                  | 0                  | 0                    | 0                    | -             |
| 8170     | Vocational Technical Education Act (VTEA)                   | 1,987,876          | 1,412,841          | 634,352              | 1,412,841            | 122.72        |
| 8199     | Other Federal Revenues (ABE, CAMP, SBA, Gear Up, NSF)       | 7,866,640          | 8,654,163          | 7,079,019            | 8,529,790            | 20.49         |
|          | Total Federal Revenues                                      | 12,408,972         | 14,482,785         | 10,541,199           | 14,256,380           | 35.24         |
| 8600     | State Revenues                                              |                    |                    |                      |                      |               |
| 8611     | Apprenticeship Allowance                                    | 1,389,973          | 1,389,973          | 1,389,973            | 1,389,973            | -             |
| 8612     | State General Apportionment                                 | 89,168,017         | 80,366,566         | 79,638,259           | 79,638,259           | -             |
| 8612     | State General Apportionment - prior year adjustment         | 0                  | 0                  | 1,620,985            | 0                    | (100.00)      |
| 8619     | Other General Apportionments-Enrollment Fee Admin-2%        | 101,073            | 84,026             | 84,026               | 86,730               | 3.22          |
| 8619     | Other General Apportionments-Part-Time Faculty Compensation | 691,647            | 691,647            | 691,647              | 691,661              | 0.00          |
| 8622     | Extended Opportunity Programs & Services (EOPS)             | 1,280,830          | 1,306,992          | 1,306,970            | 1,306,992            | 0.00          |
| 8623     | Disabled Students Programs & Services (DSPS)                | 1,447,511          | 1,441,154          | 1,444,562            | 1,441,154            | (0.24)        |
| 8625     | CalWORKS                                                    | 201,620            | 296,080            | 296,498              | 296,080              | (0.14)        |
| 8626     | Telecomm./Technology Infrastructure Prog. (TTIP)            | 26,002             | 120,415            | 38,714               | 120,415              | 211.04        |
| 8629     | Other Gen Categorical Apport - BSI                          | 981,962            | 1,875,444          | 1,871,123            | 1,358,550            | (27.39)       |
| 8629     | Other Gen Categorical Apport - CARE                         | 81,841             | 87,481             | 86,388               | 89,223               | 3.28          |
| 8629     | Other Gen Categorical Apport - Equal Employment Opportunity | 16,482             | 12,786             | 12,786               | 12,786               | -             |
| 8629     | Other Gen Categorical Apport - Matriculation - Credit       | 1,559,987          | 1,337,781          | 1,337,780            | 1,337,781            | 0.00          |
| 8629     | Other Gen Categorical Apport - Matriculation - Non-credit   | 1,392,594          | 1,327,254          | 1,330,377            | 1,327,254            | (0.23)        |
| 8629     | Other Gen Categorical Apport - Student Financial Aid Admin  | 890,339            | 1,132,904          | 1,132,904            | 1,132,904            | -             |
|          |                                                             |                    |                    |                      |                      |               |

#### General Fund Revenue Budget - Combined - Restricted and Unrestricted - Fund 11, 12, 13 2010-11 2011-12 2011-12 2012-13 % Revised **Estimated** Tent/Est Actual **Tentative Revenues by Source Budget** Revenue **Budget** Revenue Change 8659 Other Reimb Categorical Allow - Career Tech Education 1,427,113 1,397,017 1,383,950 (0.94)332,765 Other Reimb Categorical Allow - Economic Development 691,522 2,653,450 1,644,604 1,746,710 6.21 8659 Other Reimb Categorical Allow - Other 549,226 566,701 356,139 536,701 50.70 8672 Homeowners' Property Tax Relief 328,271 349,722 349,722 349,722 State Lottery Proceeds 3,610,301 3,774,463 4,028,972 3,989,035 (0.99)8682 State Mandated Costs 544,145 0 157,777 0 (100.00)8699 Other Misc State Revenue 0 0 0 0 98,235,880 Total State Revenues 105,286,108 100,241,952 100,217,223 (1.98)8800 Local Revenues 8810 Tax Allocation, Redevelopment 86,550 0 91,475 0 (100.00)8811 Tax Allocation, Secured Roll 36.047.336 33,615,091 33,615,091 33,615,091 8812 Tax Allocation, Supplement Roll 510,125 543,460 543,460 543,460 8813 Tax Allocation, Unsecured Roll 1,506,106 1,604,525 1,604,525 1,604,525 8814 Voted Indebt Levies-Secured 0 0 0 0 8816 Prior Years' Taxes 1,203,276 1,281,907 1,281,907 1,281,907 8817 Education Revenue Augmentation Fund (ERAF) 2,600,754 0 (3.057.797)(3,057,797)8820 Contrib, Gifts, Grants & Endowment 33,925 64,412 28,125 4,412 (84.31)8831 Contract Instructional Service 182,711 67,186 182,711 171.95 25,646 8850 Rents and Leases 326,037 310,202 319,155 310,202 (2.81)8860 Interest & Investment Income 353,849 296,976 227,385 201,000 (11.60)8867 Gain (Loss) on Invest-Unrealized (30,886)0 0 0 8874 CCC Enrollment Fees 6,248,695 7,001,474 7,001,474 7,001,474 8876 Health Services Fees 963,920 943,009 967,669 1,007,669 4.13 1.971.055 8880 Nonresident Tuition 2,000,000 1,630,037 1,650,000 1.22 8882 Parking Fees & Bus Passes 927,903 932,100 868,768 932,100 7.29 8885 Student ID & ASB Fees 59,223 59,224 53,603 59,224 10.49 Other Local Revenues (Student Transcript/Representation/ 8890 Discounts/Fines/Instr. Mat/Health Serv. Use Fees, etc.) 283,235 389,400 271,174 285,150 5.15 Other Local Rev - Special Proj 281,208 350,880 288,334 230,807 (19.95)Total Local Revenues 53,397,957 49,575,371 45,801,571 45,851,935 0.11

#### General Fund Revenue Budget - Combined - Restricted and Unrestricted - Fund 11, 12, 13 2011-12 % 2010-11 2011-12 2012-13 **Actual** Revised **Estimated Tentative** Tent/Est **Revenues by Source Budget** Revenue **Budget** Change Revenue 8900 Other Financing Sources 8910 Proceeds-Sale of Equip & Suppl 6,779 6,000 33,397 5,000 (85.03)8981 Interfund Transfers In 10,500 10,500 10,500 10,500 **Total Other Sources** 16,500 17,279 43,897 15,500 (64.69)156,603,890 **Total Revenues** 171,110,316 164,316,608 158,359,695 1.12 Beginning Fund Balance 32,190,876 47,079,378 47,079,378 42,358,718 (10.03)Adjustments to Beginning Fund Balance 0 0 0 32,190,876 47,079,378 Adjusted Beginning Fund Balance 47,079,378 42,358,718 (10.03)Total Revenues, Other Financing Sources and Beginning Fund Balance \$203,301,192 \$211,395,986 \$203,683,268 \$200,718,413 (1.46)

| Expenditures by Object                               | 2010-11<br>Actual<br>Expenses | 2011-12<br>Revised<br>Budget | 2011-12<br>Estimated<br>Expenses | 2012-13<br>Tentative<br>Budget | %<br>Tent/Est<br>Change |
|------------------------------------------------------|-------------------------------|------------------------------|----------------------------------|--------------------------------|-------------------------|
| 1000 Academic Salaries                               |                               |                              |                                  |                                |                         |
| 1100 Instructional Salaries, Regular Contract        | \$22,206,383                  | \$24,675,474                 | \$23,535,717                     | \$24,555,092                   | 4.33                    |
| 1200 Non-Instructional Salaries, Regular Contract    | 13,747,886                    | 14,398,372                   | 14,483,792                       | 13,870,560                     | (4.23                   |
| 1300 Instructional Salaries, Other Non-Regular       | 21,029,886                    | 17,242,591                   | 19,250,894                       | 16,019,327                     | (16.79                  |
| 1400 Non-Instructional Salaries, Other Non-Regular   | 3,850,013                     | 3,964,700                    | 3,701,025                        | 3,451,724                      | (6.74                   |
| Subtotal                                             | 60,834,168                    | 60,281,137                   | 60,971,428                       | 57,896,703                     | (5.04                   |
| 2000 Classified Salaries                             |                               |                              |                                  |                                |                         |
| 2100 Non-Instructional Salaries, Regular Full Time   | 28,162,026                    | 31,093,285                   | 28,569,511                       | 30,260,001                     | 5.92                    |
| 2200 Instructional Aides, Regular Full Time          | 878,444                       | 875,256                      | 875,783                          | 887,232                        | 1.3                     |
| 2300 Non-Instructional Salaries, Other               | 4,120,511                     | 5,633,640                    | 4,464,695                        | 5,158,275                      | 15.5                    |
| 2400 Instructional Aides, Other                      | 2,054,324                     | 2,453,013                    | 2,218,403                        | 2,719,333                      | 22.5                    |
| Subtotal                                             | 35,215,305                    | 40,055,194                   | 36,128,392                       | 39,024,841                     | 8.0                     |
| Employee Benefits                                    |                               |                              |                                  |                                |                         |
| 3100 State Teachers' Retirement System Fund          | 4,522,212                     | 4,658,587                    | 4,475,864                        | 4,546,934                      | 1.5                     |
| 3200 Public Employees' Retirement System Fund        | 3,538,478                     | 4,640,682                    | 3,679,216                        | 4,063,547                      | 10.4                    |
| 3300 Old Age, Survivors, Disability, and Health Ins. | 3,457,166                     | 3,943,320                    | 3,507,547                        | 3,738,524                      | 6.5                     |
| 3400 Health and Welfare Benefits                     | 18,522,921                    | 20,930,186                   | 20,175,778                       | 21,847,278                     | 8.2                     |
| 3500 State Unemployment Insurance                    | 706,335                       | 1,785,812                    | 1,694,935                        | 1,708,705                      | 0.8                     |
| 3600 Workers' Compensation Insurance                 | 2,340,757                     | 2,378,615                    | 2,351,075                        | 2,270,071                      | (3.4                    |
| 3900 Other Benefits                                  | 1,238,696                     | 1,299,629                    | 1,263,683                        | 1,268,914                      | 0.4                     |
| Subtotal                                             | 34,326,565                    | 39,636,831                   | 37,148,098                       | 39,443,973                     | 6.1                     |
| TOTAL SALARIES/BENEFITS                              | 130,376,038                   | 139,973,162                  | 134,247,918                      | 136,365,517                    | 1.5                     |

#### General Fund Expenditure Budget - Combined - Restricted and Unrestricted - Fund 11, 12, 13

| T    |                                                            | 2010-11<br>Actual | 2011-12<br>Revised | 2011-12<br>Estimated | 2012-13<br>Tentative | % Tent/Est |
|------|------------------------------------------------------------|-------------------|--------------------|----------------------|----------------------|------------|
|      | ures by Object                                             | Expenses          | Budget             | Expenses             | Budget               | Change     |
| 4000 | Books and Supplies                                         | 0                 | 0                  | 0                    | 0                    |            |
|      | ) Textbooks                                                | 0                 | 0                  | 0                    | 0                    | -          |
|      | Other Books                                                | 133,452           | 160,274            | 105,941              | 172,914              | 63.22      |
|      | Instructional Supplies                                     | 1,003,812         | 1,025,847          | 859,504              | 1,012,356            | 17.78      |
|      | Media Supplies                                             | 0                 | 0                  | 0                    | 0                    | -          |
|      | Maintenance Supplies                                       | 241,129           | 260,689            | 237,195              | 269,867              | 13.77      |
|      | Non-Instructional Supplies                                 | 1,001,934         | 1,192,618          | 1,004,604            | 1,138,848            | 13.36      |
| 4700 | Food Supplies                                              | 71,327            | 198,358            | 96,734               | 153,011              | 58.18      |
|      | Subtotal                                                   | 2,451,654         | 2,837,786          | 2,303,978            | 2,746,996            | 19.23      |
| 5000 | Services and Other Operating Expenses                      |                   |                    |                      |                      |            |
| 5100 | Personal & Consultant Svcs                                 | 2,869,517         | 5,339,077          | 3,829,611            | 4,431,148            | 15.71      |
| 5200 | Travel & Conference Expenses                               | 384,417           | 739,309            | 444,686              | 722,185              | 62.40      |
| 5300 | Dues & Memberships                                         | 137,754           | 251,223            | 166,681              | 186,000              | 11.59      |
| 5400 | ) Insurance                                                | 1,183,049         | 1,321,876          | 1,183,049            | 1,321,876            | 11.73      |
| 5500 | Utilities & Housekeeping Svcs                              | 3,944,776         | 6,160,252          | 3,821,307            | 4,364,570            | 14.22      |
| 5600 | Rents, Leases & Repairs                                    | 3,409,075         | 3,725,140          | 3,522,082            | 3,783,850            | 7.43       |
|      | Legal, Election & Audit Exp                                | 466,234           | 759,338            | 711,565              | 917,245              | 28.9       |
| 5800 | Other Operating Exp & Services                             | 5,043,562         | 5,827,188          | 4,526,118            | 5,530,274            | 22.19      |
| 5900 | Other (Transportation, Postage, Reproduction, Special Proj | 1,012,755         | 2,839,726          | 1,208,866            | 2,814,136            | 132.79     |
|      | Subtotal                                                   | 18,451,139        | 26,963,129         | 19,413,965           | 24,071,284           | 23.99      |
| 6000 | Sites, Buildings, Books, and Equipment                     |                   |                    |                      |                      |            |
| 6100 | Sites & Site Improvements                                  | 0                 | 0                  | 0                    | 0                    | -          |
| 6200 | ) Buildings                                                | 12,825            | 44,489             | 6,901                | 122,639              | 1,677.12   |
| 6300 | Library Books                                              | 74,453            | 75,828             | 85,694               | 78,618               | (8.26      |
| 6400 | ) Equipment                                                | 2,797,873         | 3,277,082          | 3,253,436            | 2,924,076            | (10.12     |
|      | Subtotal                                                   | 2,885,151         | 3,397,399          | 3,346,031            | 3,125,333            | (6.60      |
|      | Subtotal, Expenditures (1000-6000)                         | 154,163,982       | 173,171,476        | 159,311,892          | 166,309,130          | 4.39       |

| Expenditures by Object                                        | 2010-11<br>Actual<br>Expenses | 2011-12<br>Revised<br>Budget | 2011-12<br>Estimated<br>Expenses | 2012-13<br>Tentative<br>Budget | %<br>Tent/Est<br>Change |
|---------------------------------------------------------------|-------------------------------|------------------------------|----------------------------------|--------------------------------|-------------------------|
| 7000 Other Outgo                                              |                               |                              |                                  |                                |                         |
| 7200 Intrafund Transfers Out                                  | 0                             | 0                            | 6,370                            | 0                              | (100.00)                |
| 7300 Interfund Transfers Out                                  | 1,521,041                     | 1,521,041                    | 1,374,019                        | 1,374,019                      | -                       |
| 7600 Other Student Aid                                        | 536,791                       | 787,925                      | 632,269                          | 746,411                        | 18.05                   |
| Subtotal                                                      | 2,057,832                     | 2,308,966                    | 2,012,658                        | 2,120,430                      | 5.35                    |
| Subtotal, Expenditures (1000-7000)                            | 156,221,814                   | 175,480,442                  | 161,324,550                      | 168,429,560                    | 4.40                    |
| 7900 Reserve for Contingencies                                |                               |                              |                                  |                                |                         |
| 7920 Restricted Contingency-Safety & Parking                  | 0                             | 340,498                      | 0                                | 340,498                        | -                       |
| 7920 Restricted Contingency-Health Services                   | 0                             | 149,204                      | 0                                | 202,459                        | -                       |
| 7930 Board Policy Contingency (5%)                            | 0                             | 8,447,993                    | 0                                | 6,937,535                      | -                       |
| 7940 Faculty Leave Bank-Current Year Payout                   | 0                             | 500,000                      | 0                                | 0                              | -                       |
| 7940 Current Year Vacation Payout                             | 0                             | 500,000                      | 0                                | 0                              | -                       |
| 7940 Child Development Cash Flow                              | 0                             | 1,000,000                    | 0                                | 0                              | -                       |
| 7940 Reserved for Special Purposes-Contracted Transcript Serv | <i>v</i> . 0                  | 4,938                        | 0                                | 0                              | -                       |
| 7940 Restricted Contingency                                   | 0                             | 76,807                       | 0                                | 0                              | -                       |
| 7940 Reserved for Special Purposes-Student ID Card Fees       | 0                             | 194,973                      | 0                                | 194,973                        | -                       |
| 7940 Revolving Cash Accounts                                  | 0                             | 100,000                      | 0                                | 100,000                        | -                       |
| Total Designated                                              | 0                             | 11,314,413                   | 0                                | 7,775,465                      | -                       |
| 910/7950 Unrestricted Contingency/Budget Stabilization        | 47,079,378                    | 24,601,131                   | 42,358,718                       | 24,513,388                     | (42.13)                 |
| Subtotal Expenditures (7900)                                  | 47,079,378                    | 35,915,544                   | 42,358,718                       | 32,288,853                     | (23.77)                 |
| Fotal Expenditures, Other Outgo<br>and Ending Fund Balance    | \$203,301,192                 | \$211,395,986                | \$203,683,268                    |                                | (1.46)                  |