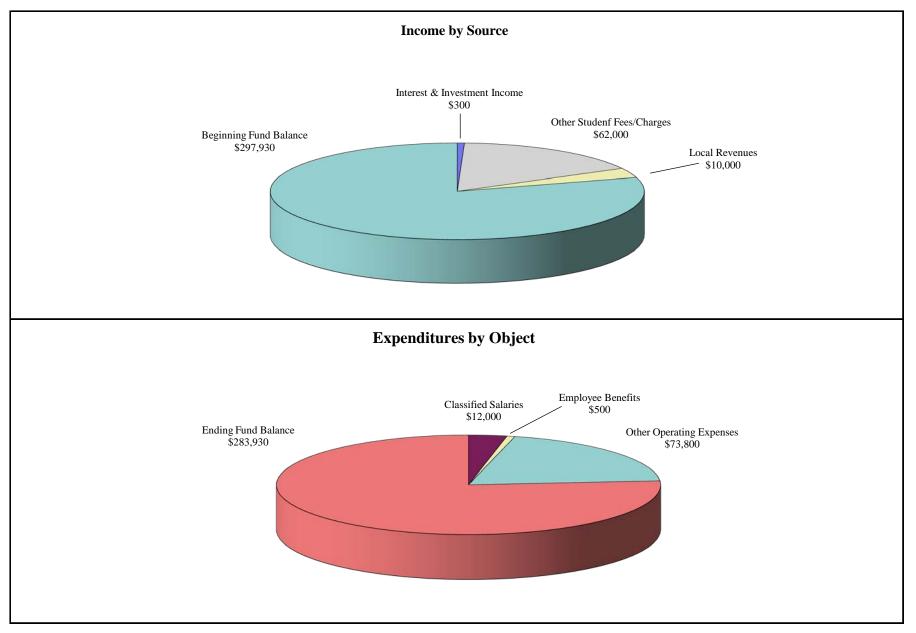

|                                  |                                |                         |
| 7910          | Unrestricted Contingency             | 330,434                       | 316,434                      | 297,930                          | 283,930                        | (4.70)                  |
|               | Subtotal                             | 330,434                       | 316,434                      | 297,930                          | 283,930                        | (4.70)                  |
| Total Ex      | xpenditures and Ending Fund Balance  | \$437,377                     | \$423,734                    | \$390,576                        | \$370,230                      | (5.21)                  |

**Tentative Budget 2012-13 Associated Students Fund** 



Tentative Budget 2012-13

### **Bookstore Fund Revenue Budget**

| Revenues by Source                        | 2010-11<br>Actual<br>Revenue | 2011-12<br>Revised<br>Budget | 2011-12<br>Estimated<br>Revenue | 2012-13<br>Tentative<br>Budget | % Tent/Est Change |
|-------------------------------------------|------------------------------|------------------------------|---------------------------------|--------------------------------|-------------------|
| 8800 Local Revenues                       |                              |                              |                                 |                                |                   |
| 8843 Sales-Miscellaneous                  | \$6,149,862                  | \$6,950,000                  | \$6,209,600                     | \$6,30