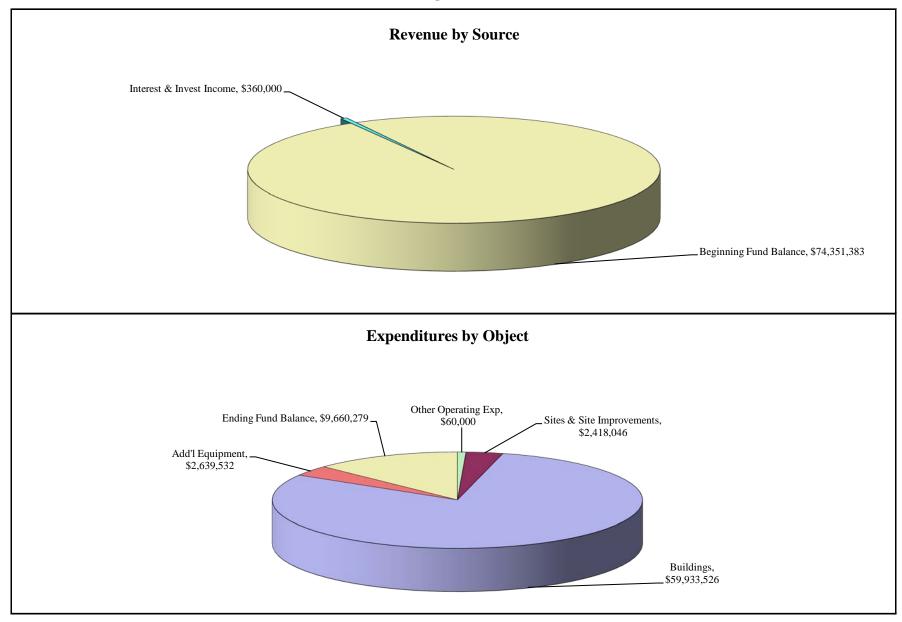

| 74,351,383                       | 9,660,279                      | (87.01)                 |  |  |  |
| Total Expenditures, Other Outgo          |                               |                              |                                  |                                |                         |  |  |  |
| and Ending Fund Balance                  | \$119,940,882                 | \$98,651,612                 | \$98,415,176                     | \$74,711,383                   | (24.09)                 |  |  |  |
|                                          |                               |                              |                                  |                                |                         |  |  |  |

**Tentative Budget 2012-13 General Obligation Bond Fund** 



| Bond Interest and Redemption Funds - Combined                                                                                                                                                                                                                                                                                                                                                                                                                                                          |
|------------------------------------------------------------------------------------------------------------------------------------------------------------------------------------------------------------------------------------------------------------------------------------------------------------------