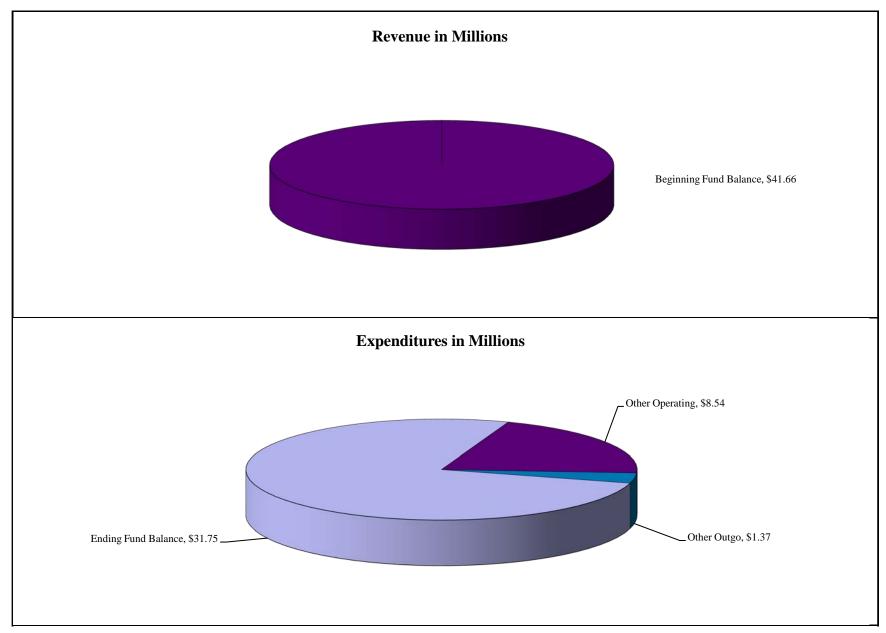

| Districtwide                                      |              |       |            |       |              |        |              |        |
|---------------------------------------------------|--------------|-------|------------|-------|--------------|--------|--------------|--------|
|                                                   | Fund 11      |       | Fund 12    |       | Fund 13      |        |              |        |
|                                                   | Unrestricted | %     | Restricted | %     | One-Time     | %      | Combined     | %      |
| Employee Benefits-retiree benefits                | 6,765,207    |       | 0          |       | 0            |        | 6,765,207    |        |
| Election                                          | 0            |       | 0          |       | 400,000      |        | 400,000      |        |
| Other Operating Exp & Services-prop&liability ins | 1,321,876    |       | 0          |       | 0            |        | 1,321,876    |        |
| Other Outgo-Interfund Transfers                   | 0            |       | 0          |       | 1,374,019    |        | 1,374,019    |        |
| Other Outgo-Board Policy Contingency              | 0            |       | 0          |       | 6,937,535    |        | 6,937,535    |        |
| Other Outgo-Reserves                              | 0            |       | 0          |       | 24,808,361   |        | 24,808,361   |        |
| Grand Total                                       | \$8,087,083  | 6.28% | \$0        | 0.00% | \$33,519,915 | 80.47% | \$41,606,998 | 20.73% |