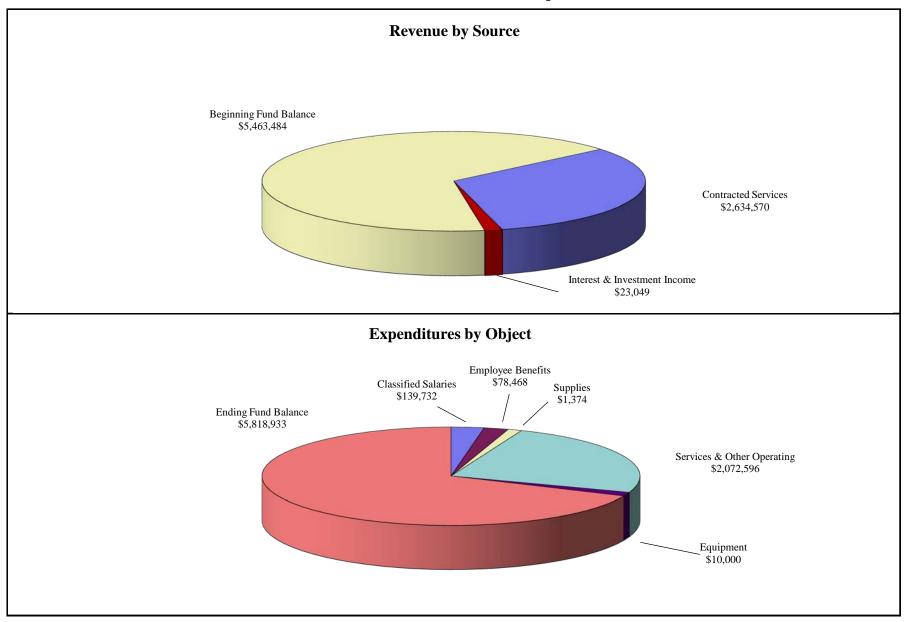

|          | General Fund Revenue Budget - Combin                        | ned - Restricted a | and Unrestricted   | - Fund 11, 12, 13    |                      |               |
|----------|-------------------------------------------------------------|--------------------|--------------------|----------------------|----------------------|---------------|
|          |                                                             | 2010-11<br>Actual  | 2011-12<br>Revised | 2011-12<br>Estimated | 2012-13<br>Tentative | %<br>Tent/Est |
| Revenues | s by Source                                                 | Revenue            | Budget             | Revenue              | Budget               | Change        |
| 8100     | Federal Revenues                                            |                    |                    |                      |                      |               |
| 8110     | Forest Reserve                                              | \$0                | \$0                | \$9,215              | \$0                  | (100.00)      |
| 8120     | Higher Education Act                                        | 2,015,331          | 3,750,947          | 2,262,966            | 3,648,915            | 61.24         |
| 8130     | Workforce Investment Act (JTPA)                             | 426,302            | 510,699            | 419,591              | 510,699              | 21.71         |
| 8140     | Temporary Assistance for Needy Families (TANF)              | 103,860            | 107,688            | 107,769              | 107,688              | (0.08)        |
| 8150     | Student Financial Aid                                       | 8,963              | 46,447             | 28,287               | 46,447               | 64.20         |
| 8160     | Veterans Education                                          | 0                  | 0                  | 0                    | 0                    | -             |
| 8170     | Vocational Technical Education Act (VTEA)                   | 1,987,876          | 1,412,841          | 634,352              | 1,412,841            | 122.72        |
| 8199     | Other Federal Revenues (ABE, CAMP, SBA, Gear Up, NSF)       | 7,866,640          | 8,654,163          | 7,079,019            | 8,529,790            | 20.49         |
|          | Total Federal Revenues                                      | 12,408,972         | 14,482,785         | 10,541,199           | 14,256,380           | 35.24         |
| 8600     | State Revenues                                              |                    |                    |                      |                      |               |
| 8611     | Apprenticeship Allowance                                    | 1,389,973          | 1,389,973          | 1,389,973            | 1,389,973            | -             |
| 8612     | State General Apportionment                                 | 89,168,017         | 80,366,566         | 79,638,259           | 79,638,259           | -             |
| 8612     | State General Apportionment - prior year adjustment         | 0                  | 0                  | 1,620,985            | 0                    | (100.00)      |
| 8619     | Other General Apportionments-Enrollment Fee Admin-2%        | 101,073            | 84,026             | 84,026               | 86,730               | 3.22          |
| 8619     | Other General Apportionments-Part-Time Faculty Compensation | 691,647            | 691,647            | 691,647              | 691,661              | 0.00          |
| 8622     | Extended Opportunity Programs & Services (EOPS)             | 1,280,830          | 1,306,992          | 1,306,970            | 1,306,992            | 0.00          |
| 8623     | Disabled Students Programs & Services (DSPS)                | 1,447,511          | 1,441,154          | 1,444,562            | 1,441,154            | (0.24)        |
| 8625     | CalWORKS                                                    | 201,620            | 296,080            | 296,498              | 296,080              | (0.14)        |
| 8626     | Telecomm./Technology Infrastructure Prog. (TTIP)            | 26,002             | 120,415            | 38,714               | 120,415              | 211.04        |
| 8629     | Other Gen Categorical Apport - BSI                          | 981,962            | 1,875,444          | 1,871,123            | 1,358,550            | (27.39)       |
| 8629     | Other Gen Categorical Apport - CARE                         | 81,841             | 87,481             | 86,388               | 89,223               | 3.28          |
| 8629     | Other Gen Categorical Apport - Equal Employment Opportunity | 16,482             | 12,786             | 12,786               | 12,786               | -             |
| 8629     | Other Gen Categorical Apport - Matriculation - Credit       | 1,559,987          | 1,337,781          | 1,337,780            | 1,337,781            | 0.00          |
| 8629     | Other Gen Categorical Apport - Matriculation - Non-credit   | 1,392,594          | 1,327,254          | 1,330,377            | 1,327,254            | (0.23)        |
| 8629     | Other Gen Categorical Apport - Student Financial Aid Admin  | 890,339            | 1,132,904          | 1,132,904            | 1,132,904            | -             |
|          |                                                             |                    |                    |                      |                      |               |

#### General Fund Revenue Budget - Combined - Restricted and Unrestricted - Fund 11, 12, 13 2010-11 2011-12 2011-12 2012-13 % Revised **Estimated** Tent/Est Actual **Tentative Revenues by Source Budget** Revenue **Budget** Revenue Change 8659 Other Reimb Categorical Allow - Career Tech Education 1,427,113 1,397,017 1,383,950 (0.94)332,765 Other Reimb Categorical Allow - Economic Development 691,522 2,653,450 1,644,604 1,746,710 6.21 8659 Other Reimb Categorical Allow - Other 549,226 566,701 356,139 536,701 50.70 8672 Homeowners' Property Tax Relief 328,271 349,722 349,722 349,722 State Lottery Proceeds 3,610,301 3,774,463 4,028,972 3,989,035 (0.99)8682 State Mandated Costs 544,145 0 157,777 0 (100.00)8699 Other Misc State Revenue 0 0 0 0 98,235,880 Total State Revenues 105,286,108 100,241,952 100,217,223 (1.98)8800 Local Revenues 8810 Tax Allocation, Redevelopment 86,550 0 91,475 0 (100.00)8811 Tax Allocation, Secured Roll 36.047.336 33,615,091 33,615,091 33,615,091 8812 Tax Allocation, Supplement Roll 510,125 543,460 543,460 543,460 8813 Tax Allocation, Unsecured Roll 1,506,106 1,604,525 1,604,525 1,604,525 8814 Voted Indebt Levies-Secured 0 0 0 0 8816 Prior Years' Taxes 1,203,276 1,281,907 1,281,907 1,281,907 8817 Education Revenue Augmentation Fund (ERAF) 2,600,754 0 (3.057.797)(3,057,797)8820 Contrib, Gifts, Grants & Endowment 33,925 64,412 28,125 4,412 (84.31)8831 Contract Instructional Service 182,711 67,186 182,711 171.95 25,646 8850 Rents and Leases 326,037 310,202 319,155 310,202 (2.81)8860 Interest & Investment Income 353,849 296,976 227,385 201,000 (11.60)8867 Gain (Loss) on Invest-Unrealized (30,886)0 0 0 8874 CCC Enrollment Fees 6,248,695 7,001,474 7,001,474 7,001,474 8876 Health Services Fees 963,920 943,009 967,669 1,007,669 4.13 1.971.055 8880 Nonresident Tuition 2,000,000 1,630,037 1,650,000 1.22 8882 Parking Fees & Bus Passes 927,903 932,100 868,768 932,100 7.29 8885 Student ID & ASB Fees 59,223 59,224 53,603 59,224 10.49 Other Local Revenues (Student Transcript/Representation/ 8890 Discounts/Fines/Instr. Mat/Health Serv. Use Fees, etc.) 283,235 389,400 271,174 285,150 5.15 Other Local Rev - Special Proj 281,208 350,880 288,334 230,807 (19.95)Total Local Revenues 53,397,957 49,575,371 45,801,571 45,851,935 0.11

#### General Fund Revenue Budget - Combined - Restricted and Unrestricted - Fund 11, 12, 13 2011-12 % 2010-11 2011-12 2012-13 **Actual** Revised **Estimated Tentative** Tent/Est **Revenues by Source Budget** Revenue **Budget** Change Revenue 8900 Other Financing Sources 8910 Proceeds-Sale of Equip & Suppl 6,779 6,000 33,397 5,000 (85.03)8981 Interfund Transfers In 10,500 10,500 10,500 10,500 **Total Other Sources** 16,500 17,279 43,897 15,500 (64.69)156,603,890 **Total Revenues** 171,110,316 164,316,608 158,359,695 1.12 Beginning Fund Balance 32,190,876 47,079,378 47,079,378 42,358,718 (10.03)Adjustments to Beginning Fund Balance 0 0 0 32,190,876 47,079,378 Adjusted Beginning Fund Balance 47,079,378 42,358,718 (10.03)Total Revenues, Other Financing Sources and Beginning Fund Balance \$203,301,192 \$211,395,986 \$203,683,268 \$200,718,413 (1.46)

| Expenditures by Object                               | 2010-11<br>Actual<br>Expenses | 2011-12<br>Revised<br>Budget | 2011-12<br>Estimated<br>Expenses | 2012-13<br>Tentative<br>Budget | %<br>Tent/Est<br>Change |
|------------------------------------------------------|-------------------------------|------------------------------|----------------------------------|--------------------------------|-------------------------|
| 1000 Academic Salaries                               |                               |                              |                                  |                                |                         |
| 1100 Instructional Salaries, Regular Contract        | \$22,206,383                  | \$24,675,474                 | \$23,535,717                     | \$24,555,092                   | 4.33                    |
| 1200 Non-Instructional Salaries, Regular Contract    | 13,747,886                    | 14,398,372                   | 14,483,792                       | 13,870,560                     | (4.23                   |
| 1300 Instructional Salaries, Other Non-Regular       | 21,029,886                    | 17,242,591                   | 19,250,894                       | 16,019,327                     | (16.79                  |
| 1400 Non-Instructional Salaries, Other Non-Regular   | 3,850,013                     | 3,964,700                    | 3,701,025                        | 3,451,724                      | (6.74                   |
| Subtotal                                             | 60,834,168                    | 60,281,137                   | 60,971,428                       | 57,896,703                     | (5.04                   |
| 2000 Classified Salaries                             |                               |                              |                                  |                                |                         |
| 2100 Non-Instructional Salaries, Regular Full Time   | 28,162,026                    | 31,093,285                   | 28,569,511                       | 30,260,001                     | 5.92                    |
| 2200 Instructional Aides, Regular Full Time          | 878,444                       | 875,256                      | 875,783                          | 887,232                        | 1.3                     |
| 2300 Non-Instructional Salaries, Other               | 4,120,511                     | 5,633,640                    | 4,464,695                        | 5,158,275                      | 15.5                    |
| 2400 Instructional Aides, Other                      | 2,054,324                     | 2,453,013                    | 2,218,403                        | 2,719,333                      | 22.5                    |
| Subtotal                                             | 35,215,305                    | 40,055,194                   | 36,128,392                       | 39,024,841                     | 8.0                     |
| Employee Benefits                                    |                               |                              |                                  |                                |                         |
| 3100 State Teachers' Retirement System Fund          | 4,522,212                     | 4,658,587                    | 4,475,864                        | 4,546,934                      | 1.5                     |
| 3200 Public Employees' Retirement System Fund        | 3,538,478                     | 4,640,682                    | 3,679,216                        | 4,063,547                      | 10.4                    |
| 3300 Old Age, Survivors, Disability, and Health Ins. | 3,457,166                     | 3,943,320                    | 3,507,547                        | 3,738,524                      | 6.5                     |
| 3400 Health and Welfare Benefits                     | 18,522,921                    | 20,930,186                   | 20,175,778                       | 21,847,278                     | 8.2                     |
| 3500 State Unemployment Insurance                    | 706,335                       | 1,785,812                    | 1,694,935                        | 1,708,705                      | 0.8                     |
| 3600 Workers' Compensation Insurance                 | 2,340,757                     | 2,378,615                    | 2,351,075                        | 2,270,071                      | (3.4                    |
| 3900 Other Benefits                                  | 1,238,696                     | 1,299,629                    | 1,263,683                        | 1,268,914                      | 0.4                     |
| Subtotal                                             | 34,326,565                    | 39,636,831                   | 37,148,098                       | 39,443,973                     | 6.1                     |
| TOTAL SALARIES/BENEFITS                              | 130,376,038                   | 139,973,162                  | 134,247,918                      | 136,365,517                    | 1.5                     |

#### General Fund Expenditure Budget - Combined - Restricted and Unrestricted - Fund 11, 12, 13

| T    |                                                            | 2010-11<br>Actual | 2011-12<br>Revised | 2011-12<br>Estimated | 2012-13<br>Tentative | % Tent/Est |
|------|------------------------------------------------------------|-------------------|--------------------|----------------------|----------------------|------------|
|      | ures by Object                                             | Expenses          | Budget             | Expenses             | Budget               | Change     |
| 4000 | Books and Supplies                                         | 0                 | 0                  | 0                    | 0                    |            |
|      | ) Textbooks                                                | 0                 | 0                  | 0                    | 0                    | -          |
|      | Other Books                                                | 133,452           | 160,274            | 105,941              | 172,914              | 63.22      |
|      | Instructional Supplies                                     | 1,003,812         | 1,025,847          | 859,504              | 1,012,356            | 17.78      |
|      | Media Supplies                                             | 0                 | 0                  | 0                    | 0                    | -          |
|      | Maintenance Supplies                                       | 241,129           | 260,689            | 237,195              | 269,867              | 13.77      |
|      | Non-Instructional Supplies                                 | 1,001,934         | 1,192,618          | 1,004,604            | 1,138,848            | 13.36      |
| 4700 | Food Supplies                                              | 71,327            | 198,358            | 96,734               | 153,011              | 58.18      |
|      | Subtotal                                                   | 2,451,654         | 2,837,786          | 2,303,978            | 2,746,996            | 19.23      |
| 5000 | Services and Other Operating Expenses                      |                   |                    |                      |                      |            |
| 5100 | Personal & Consultant Svcs                                 | 2,869,517         | 5,339,077          | 3,829,611            | 4,431,148            | 15.71      |
| 5200 | Travel & Conference Expenses                               | 384,417           | 739,309            | 444,686              | 722,185              | 62.40      |
| 5300 | Dues & Memberships                                         | 137,754           | 251,223            | 166,681              | 186,000              | 11.59      |
| 5400 | ) Insurance                                                | 1,183,049         | 1,321,876          | 1,183,049            | 1,321,876            | 11.73      |
| 5500 | Utilities & Housekeeping Svcs                              | 3,944,776         | 6,160,252          | 3,821,307            | 4,364,570            | 14.22      |
| 5600 | Rents, Leases & Repairs                                    | 3,409,075         | 3,725,140          | 3,522,082            | 3,783,850            | 7.43       |
|      | Legal, Election & Audit Exp                                | 466,234           | 759,338            | 711,565              | 917,245              | 28.9       |
| 5800 | Other Operating Exp & Services                             | 5,043,562         | 5,827,188          | 4,526,118            | 5,530,274            | 22.19      |
| 5900 | Other (Transportation, Postage, Reproduction, Special Proj | 1,012,755         | 2,839,726          | 1,208,866            | 2,814,136            | 132.79     |
|      | Subtotal                                                   | 18,451,139        | 26,963,129         | 19,413,965           | 24,071,284           | 23.99      |
| 6000 | Sites, Buildings, Books, and Equipment                     |                   |                    |                      |                      |            |
| 6100 | Sites & Site Improvements                                  | 0                 | 0                  | 0                    | 0                    | -          |
| 6200 | ) Buildings                                                | 12,825            | 44,489             | 6,901                | 122,639              | 1,677.12   |
| 6300 | Library Books                                              | 74,453            | 75,828             | 85,694               | 78,618               | (8.26      |
| 6400 | ) Equipment                                                | 2,797,873         | 3,277,082          | 3,253,436            | 2,924,076            | (10.12     |
|      | Subtotal                                                   | 2,885,151         | 3,397,399          | 3,346,031            | 3,125,333            | (6.60      |
|      | Subtotal, Expenditures (1000-6000)                         | 154,163,982       | 173,171,476        | 159,311,892          | 166,309,130          | 4.39       |

| Expenditures by Object                                        | 2010-11<br>Actual<br>Expenses | 2011-12<br>Revised<br>Budget | 2011-12<br>Estimated<br>Expenses | 2012-13<br>Tentative<br>Budget | %<br>Tent/Est<br>Change |
|---------------------------------------------------------------|-------------------------------|------------------------------|----------------------------------|--------------------------------|-------------------------|
| 7000 Other Outgo                                              |                               |                              |                                  |                                |                         |
| 7200 Intrafund Transfers Out                                  | 0                             | 0                            | 6,370                            | 0                              | (100.00)                |
| 7300 Interfund Transfers Out                                  | 1,521,041                     | 1,521,041                    | 1,374,019                        | 1,374,019                      | -                       |
| 7600 Other Student Aid                                        | 536,791                       | 787,925                      | 632,269                          | 746,411                        | 18.05                   |
| Subtotal                                                      | 2,057,832                     | 2,308,966                    | 2,012,658                        | 2,120,430                      | 5.35                    |
| Subtotal, Expenditures (1000-7000)                            | 156,221,814                   | 175,480,442                  | 161,324,550                      | 168,429,560                    | 4.40                    |
| 7900 Reserve for Contingencies                                |                               |                              |                                  |                                |                         |
| 7920 Restricted Contingency-Safety & Parking                  | 0                             | 340,498                      | 0                                | 340,498                        | -                       |
| 7920 Restricted Contingency-Health Services                   | 0                             | 149,204                      | 0                                | 202,459                        | -                       |
| 7930 Board Policy Contingency (5%)                            | 0                             | 8,447,993                    | 0                                | 6,937,535                      | -                       |
| 7940 Faculty Leave Bank-Current Year Payout                   | 0                             | 500,000                      | 0                                | 0                              | -                       |
| 7940 Current Year Vacation Payout                             | 0                             | 500,000                      | 0                                | 0                              | -                       |
| 7940 Child Development Cash Flow                              | 0                             | 1,000,000                    | 0                                | 0                              | -                       |
| 7940 Reserved for Special Purposes-Contracted Transcript Serv | <i>v</i> . 0                  | 4,938                        | 0                                | 0                              | -                       |
| 7940 Restricted Contingency                                   | 0                             | 76,807                       | 0                                | 0                              | -                       |
| 7940 Reserved for Special Purposes-Student ID Card Fees       | 0                             | 194,973                      | 0                                | 194,973                        | -                       |
| 7940 Revolving Cash Accounts                                  | 0                             | 100,000                      | 0                                | 100,000                        | -                       |
| Total Designated                                              | 0                             | 11,314,413                   | 0                                | 7,775,465                      | -                       |
| 910/7950 Unrestricted Contingency/Budget Stabilization        | 47,079,378                    | 24,601,131                   | 42,358,718                       | 24,513,388                     | (42.13)                 |
| Subtotal Expenditures (7900)                                  | 47,079,378                    | 35,915,544                   | 42,358,718                       | 32,288,853                     | (23.77)                 |
| Fotal Expenditures, Other Outgo<br>and Ending Fund Balance    | \$203,301,192                 | \$211,395,986                | \$203,683,268                    |                                | (1.46)                  |