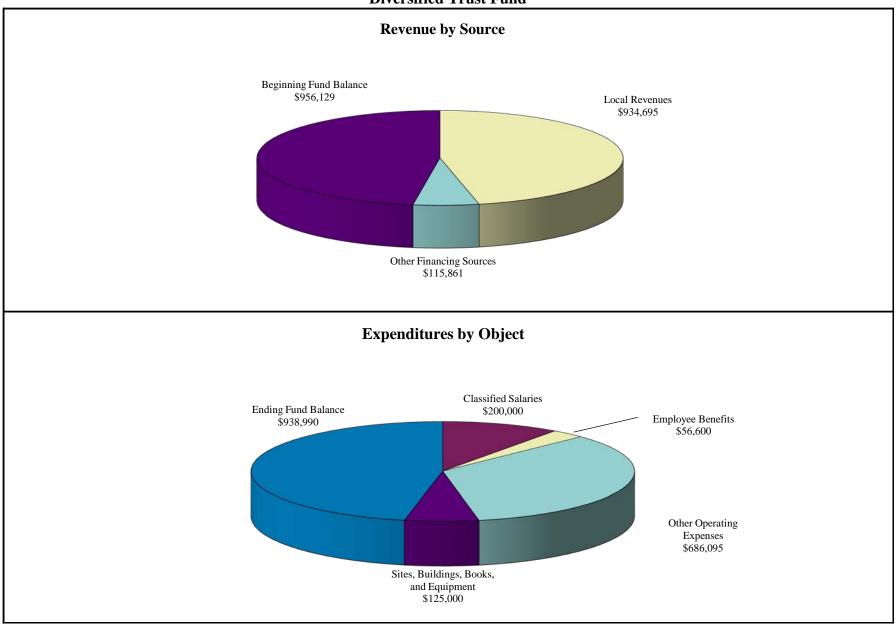

| -                 |
|                       | Subtotal Expenditures (1000 - 7000)                  | 910,518                       | 1,304,833                    | 880,270                          | 1,067,695                      | 21.29             |
| 7900<br>791           | Reserve for Contingencies O Unrestricted Contingency | 755,928                       | 733,971                      | 956,129                          | 938,990                        | (1.79)            |
| Total Ex <sub>1</sub> | penditures and Ending Fund Balance                   | \$1,666,446                   | \$2,038,804                  | \$1,836,399                      | \$2,006,685                    | 9.27              |

**Tentative Budget 2012-13 Diversified Trust Fund** 



| Associated Students Fund                                                                                                                                                                                                                                                                                                                                                           |  |
|------------------------------------------------------------------------------------------------------------------------------------------------------------------------------------------------------------------------------------------------------------------------------------------------------------------------------------------------------------------------------------|--|
| The Associated Students Fund is designat