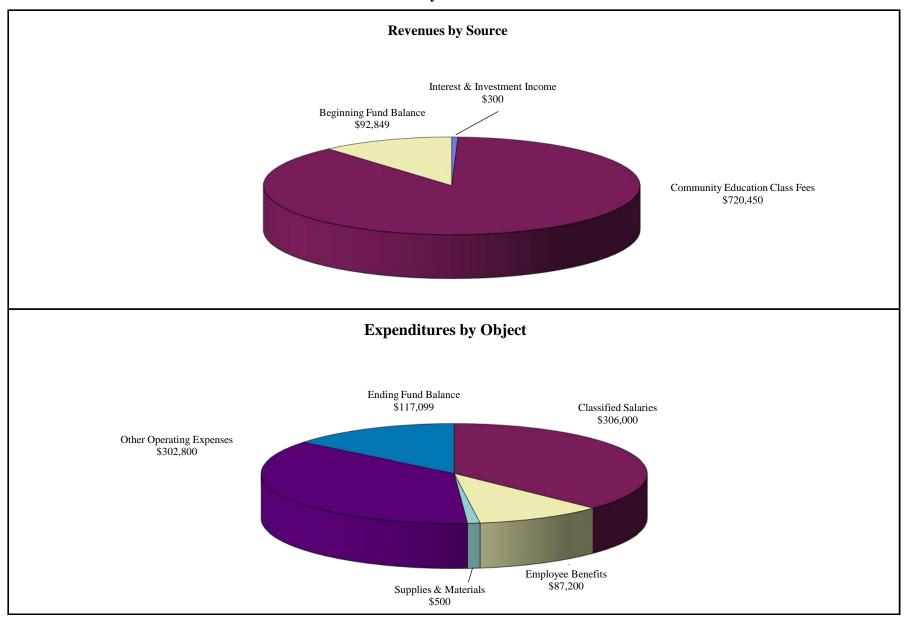

| 0                              | -                 |
|              | Subtotal, Expenditures (1000 -7000)                 | 619,582                       | 662,300                      | 691,450                          | 696,500                        | 0.73              |
| 7900<br>7910 | Reserve for Contingencies  Unrestricted Contingency | 63,549                        | 26,549                       | 92,849                           | 117,099                        | 26.12             |
| Total I      | Expenditures and Ending Fund Balance                | \$683,131                     | \$688,849                    | \$784,299                        | \$813,599                      | 3.74              |

**Tentative Budget 2012-13 Community Education Fund** 





### Rancho Santiago Community College District 2012-13 Tentative Budget Assumptions

These assumptions are for use in development of the 2012-13 budget centers tentative budgets. As more detailed information is received in the coming months from the Offices of the Governor and the State Chancellor, the assumptions will be adjusted accordingly.

#### **General Assumptions**

- 1. The 2012-13 Tentative Budget will be balanced by using a portion of the 2011-12 unrestricted ending balance in excess of the 5% Restricted Reserve (Budget Stabilization Fund)
- 2. The 2012-13 Tentative Budget will have a Restricted Reserve of no less than 5%
- 3. Budgeting for 2012-13 will utilize the new SB 361 Funding Model
- 4. The budget centers will use plans, planning documents, and planning processes as