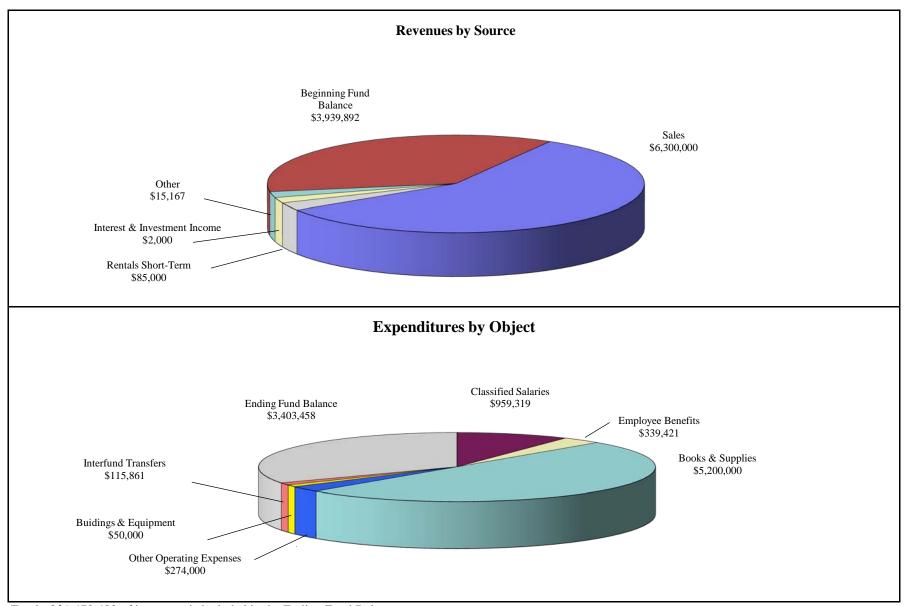

0                     | 7,588,434                    | 6,121,181                        | 6,938,601                      | 13.35             |  |
| 7900 Reserve for Contingencies<br>7910 Unrestricted Contingency |                                        | 3,700,373                     | 3,163,939                    | 3,939,892                        | 3,403,458                      | (13.62)           |  |
| Total Expenditures and Ending Fund Balance                      |                                        | \$9,970,633                   | 10,752,373                   | \$10,061,073                     | \$10,342,059                   | 2.79              |  |

Total of \$1,470,482 of inventory is budgeted in the Reserve for Contingency Account

Tentative Budget 2012-13 Bookstore Fund



Total of \$1,470,482 of inventory is included in the Ending Fund Balance

| Community Education Fund                                                                                                                                   |  |  |  |  |  |  |  |  |  |  |
|------------------------------------------------------------------------------------------------------------------------------------------------------------|--|--|--|--|--|--|--|--|--|--|
| The Community Education Fund is used to account for the revenues and expenditures related to the operation of classes for the Community Services Programs. |  |  |  |  |  |  |  |  |  |  |
|