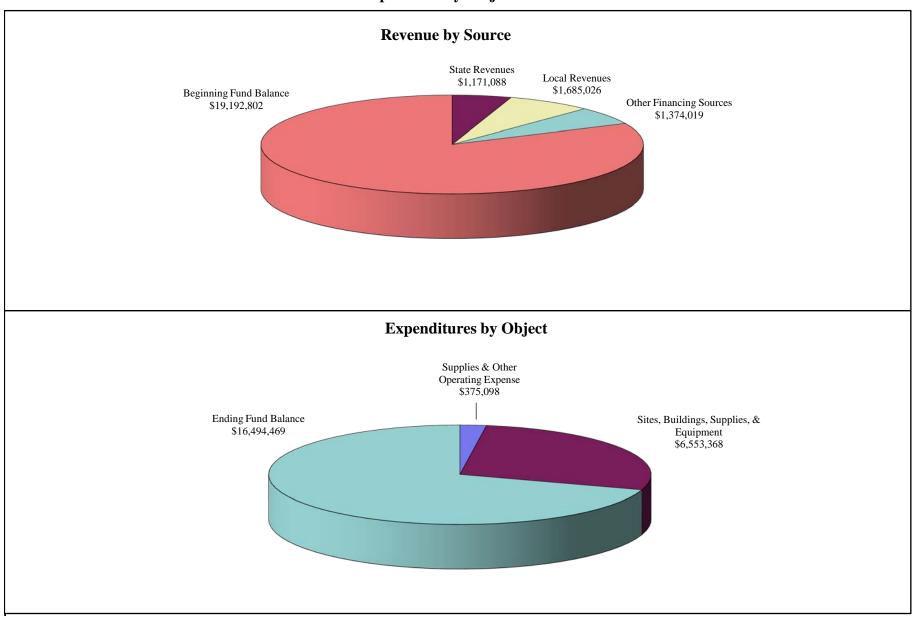

|              |              |              |          |
| 7910 Unrestricted Contingency       | 18,127,152     | 13,744,402   | 17,564,078   | 12,824,591   | (26.98)  |
| 7920 Restricted Contingency         | 0              | 1,628,724    | 1,628,724    | 3,669,878    | 125.32   |
|                                     | 18,127,152     | 15,373,126   | 19,192,802   | 16,494,469   | (14.06)  |
| Total Expenditures, Other Outgo     |                |              |              |              |          |
| and Ending Fund Balance             | \$21,127,852   | \$23,371,641 | \$21,226,183 | \$23,422,935 | 10.35    |
| 1                                   |                |              |              |              |          |

Tentative Budget 2012-13
Capital Outlay Projects Fund



Tentative Budget 2012-13

#### **Self-Insurance Funds**

The internal Self-Insurance Funds are used to account for the financing of goods or services provided by one department or organizational unit to other units. The Self-Insurance Funds are the funds designated to account for income and expenditures of self-insurance programs.

The fund shall account for all activities of the self-insurance program and shall be operated as an internal service fund. In accordance with Internal Service Fund accounting, the Self-Insurance Funds shall charge other funds for their proportionate share of the estimated claims and expenses incurred plus contingencies and reflect the receipt of monies as revenue.

The District has established separate Self-Insurance Funds for two types of self-insurance activ