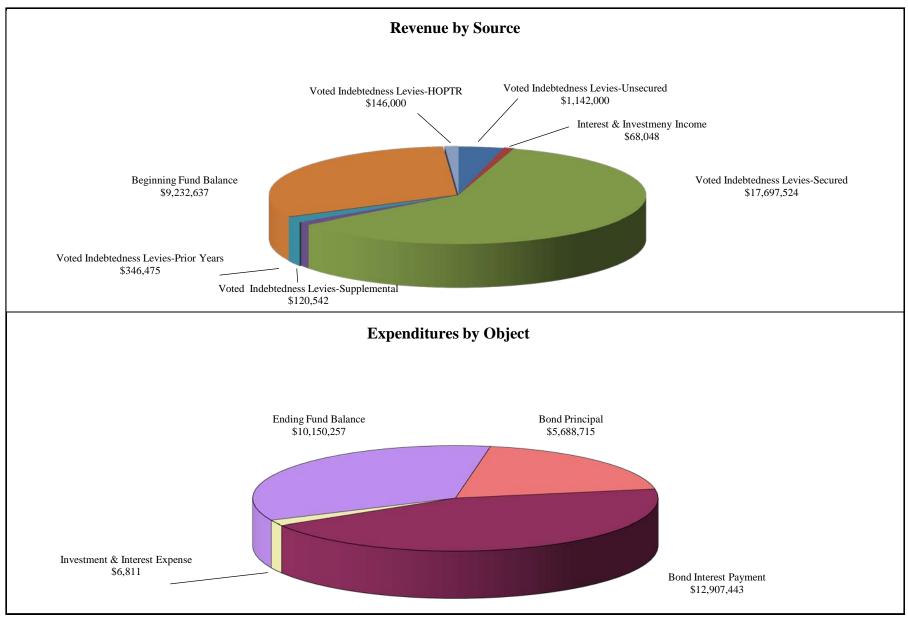

ntingencies                            |                      |                      |                      |                      |               |
| 7920 Restricted                         | <u>e</u>                                 | 4,672,199            | 3,655,319            | 1,822,739            | 10,150,257           | 9.94          |
| Total Fund                              | Balance                                  | 4,672,199            | 3,655,319            | 1,822,739            | 10,150,257           | 9.94          |
|                                         | nditures, Other Outgo<br>ng Fund Balance | \$11,651,145         | \$10,839,389         | \$6,262,692          | \$28,753,226         | 7.03          |

**Tentative Budget 2012-13 Bond Interest and Redemption Fund** 



Tentative Budget 2012-13

#### Capital Outlay Projects Fund

The Capital Outlay Projects Fund is used to account for the accumulation of moneys for the acquisition or construction of capital outlay items including scheduled maintenance projects exceeding \$5,000, sites, site improvements, buildings, and initial building contents such as library books, furniture, fixtures, equipment, etc.

This fund may provide for the accumulation of monies over a period of years for specific capital outlay purposes (including district match for Scheduled Maintenance and Special Repairs (SMSR) projects as defined in EC 84660 through interfund transfers of general purpose monies to the Capital Outlay Projects Fund. State monies for SMSR projects are recorded directly into this fund. SMSR is defined in EC