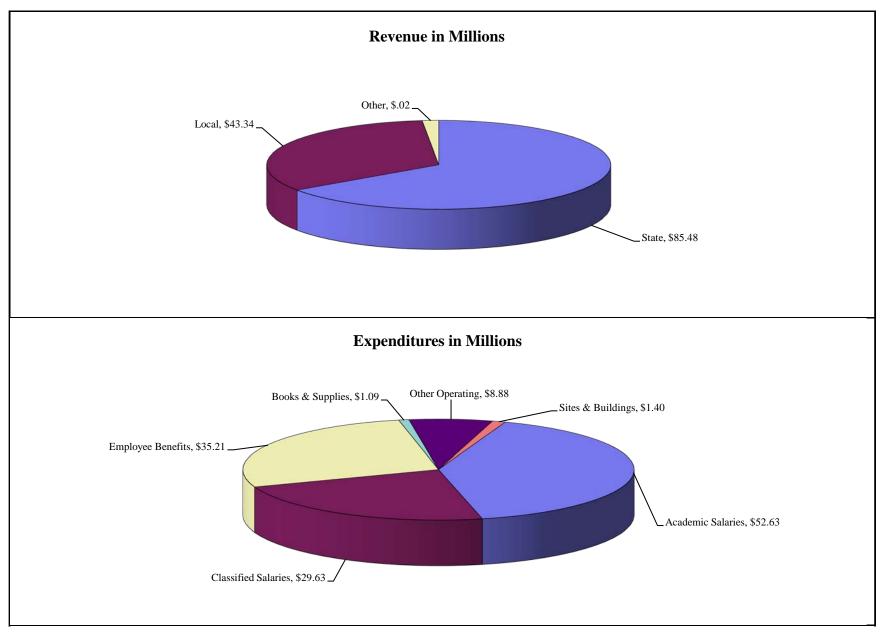

#### **Combined General Fund**

| Santa Ana College              |              |        |              |        |             |        |              |        |
|--------------------------------|--------------|--------|--------------|--------|-------------|--------|--------------|--------|
|                                | Fund 11      |        | Fund 12      |        | Fund 13     |        |              |        |
|                                | Unrestricted | %      | Restricted   | %      | One-Time    | %      | Combined     | %      |
| Academic Salaries              | 36,265,750   |        | 3,392,303    |        | 0           |        | 39,658,053   |        |
| Classified Salaries            | 12,608,985   |        | 5,119,839    |        | 0           |        | 17,728,824   |        |
| Employee Benefits              | 15,745,406   |        | 2,435,329    |        | 0           |        | 18,180,735   |        |
| Supplies & Materials           | 662,710      |        | 1,018,137    |        | 0           |        | 1,680,847    |        |
| Other Operating Exp & Services | 1,454,963    |        | 3,960,612    |        | 4,631,163   |        | 10,046,738   |        |
| Capital Outlay                 | 89,939       |        | 1,240,178    |        | 0           |        | 1,330,117    |        |
| Other Outgo                    | 0            |        | 737,962      |        | 0           |        | 737,962      |        |
| Grand Total                    | \$66,827,753 | 55.34% | \$17,904,360 | 59.24% | \$4,631,163 | 56.92% | \$89,363,276 | 56.16% |