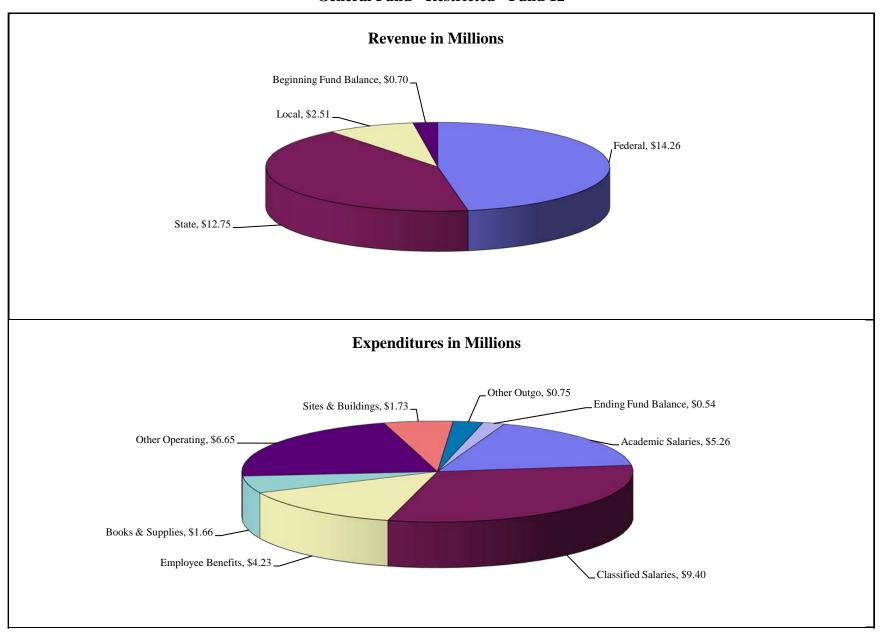

|          | General Fund Revenue Budget - Combin                        | ned - Restricted a | and Unrestricted   | - Fund 11, 12, 13    |                      |               |
|----------|-------------------------------------------------------------|--------------------|--------------------|----------------------|----------------------|---------------|
|          |                                                             | 2010-11<br>Actual  | 2011-12<br>Revised | 2011-12<br>Estimated | 2012-13<br>Tentative | %<br>Tent/Est |
| Revenues | s by Source                                                 | Revenue            | Budget             | Revenue              | Budget               | Change        |
| 8100     | Federal Revenues                                            |                    |                    |                      |                      |               |
| 8110     | Forest Reserve                                              | \$0                | \$0                | \$9,215              | \$0                  | (100.00)      |
| 8120     | Higher Education Act                                        | 2,015,331          | 3,750,947          | 2,262,966            | 3,648,915            | 61.24         |
| 8130     | Workforce Investment Act (JTPA)                             | 426,302            | 510,699            | 419,591              | 510,699              | 21.71         |
| 8140     | Temporary Assistance for Needy Families (TANF)              | 103,860            | 107,688            | 107,769              | 107,688              | (0.08)        |
| 8150     | Student Financial Aid                                       | 8,963              | 46,447             | 28,287               | 46,447               | 64.20         |
| 8160     | Veterans Education                                          | 0                  | 0                  | 0                    | 0                    | -             |
| 8170     | Vocational Technical Education Act (VTEA)                   | 1,987,876          | 1,412,841          | 634,352              | 1,412,841            | 122.72        |
| 8199     | Other Federal Revenues (ABE, CAMP, SBA, Gear Up, NSF)       | 7,866,640          | 8,654,163          | 7,079,019            | 8,529,790            | 20.49         |
|          | Total Federal Revenues                                      | 12,408,972         | 14,482,785         | 10,541,199           | 14,256,380           | 35.24         |
| 8600     | State Revenues                                              |                    |                    |                      |                      |               |
| 8611     | Apprenticeship Allowance                                    | 1,389,973          | 1,389,973          | 1,389,973            | 1,389,973            | -             |
| 8612     | State General Apportionment                                 | 89,168,017         | 80,366,566         | 79,638,259           | 79,638,259           | -             |
| 8612     | State General Apportionment - prior year adjustment         | 0                  | 0                  | 1,620,985            | 0                    | (100.00)      |
| 8619     | Other General Apportionments-Enrollment Fee Admin-2%        | 101,073            | 84,026             | 84,026               | 86,730               | 3.22          |
| 8619     | Other General Apportionments-Part-Time Faculty Compensation | 691,647            | 691,647            | 691,647              | 691,661              | 0.00          |
| 8622     | Extended Opportunity Programs & Services (EOPS)             | 1,280,830          | 1,306,992          | 1,306,970            | 1,306,992            | 0.00          |
| 8623     | Disabled Students Programs & Services (DSPS)                | 1,447,511          | 1,441,154          | 1,444,562            | 1,441,154            | (0.24)        |
| 8625     | CalWORKS                                                    | 201,620            | 296,080            | 296,498              | 296,080              | (0.14)        |
| 8626     | Telecomm./Technology Infrastructure Prog. (TTIP)            | 26,002             | 120,415            | 38,714               | 120,415              | 211.04        |
| 8629     | Other Gen Categorical Apport - BSI                          | 981,962            | 1,875,444          | 1,871,123            | 1,358,550            | (27.39)       |
| 8629     | Other Gen Categorical Apport - CARE                         | 81,841             | 87,481             | 86,388               | 89,223               | 3.28          |
| 8629     | Other Gen Categorical Apport - Equal Employment Opportunity | 16,482             | 12,786             | 12,786               | 12,786               | -             |
| 8629     | Other Gen Categorical Apport - Matriculation - Credit       | 1,559,987          | 1,337,781          | 1,337,780            | 1,337,781            | 0.00          |
| 8629     | Other Gen Categorical Apport - Matriculation - Non-credit   | 1,392,594          | 1,327,254          | 1,330,377            | 1,327,254            | (0.23)        |
| 8629     | Other Gen Categorical Apport - Student Financial Aid Admin  | 890,339            | 1,132,904          | 1,132,904            | 1,132,904            | -             |
|          |                                                             |                    |                    |                      |                      |               |

#### General Fund Revenue Budget - Combined - Restricted and Unrestricted - Fund 11, 12, 13 2010-11 2011-12 2011-12 2012-13 % Revised **Estimated** Tent/Est Actual **Tentative Revenues by Source Budget** Revenue **Budget** Revenue Change 8659 Other Reimb Categorical Allow - Career Tech Education 1,427,113 1,397,017 1,383,950 (0.94)332,765 Other Reimb Categorical Allow - Economic Development 691,522 2,653,450 1,644,604 1,746,710 6.21 8659 Other Reimb Categorical Allow - Other 549,226 566,701 356,139 536,701 50.70 8672 Homeowners' Property Tax Relief 328,271 349,722 349,722 349,722 State Lottery Proceeds 3,610,301 3,774,463 4,028,972 3,989,035 (0.99)8682 State Mandated Costs 544,145 0 157,777 0 (100.00)8699 Other Misc State Revenue 0 0 0 0 98,235,880 Total State Revenues 105,286,108 100,241,952 100,217,223 (1.98)8800 Local Revenues 8810 Tax Allocation, Redevelopment 86,550 0 91,475 0 (100.00)8811 Tax Allocation, Secured Roll 36.047.336 33,615,091 33,615,091 33,615,091 8812 Tax Allocation, Supplement Roll 510,125 543,460 543,460 543,460 8813 Tax Allocation, Unsecured Roll 1,506,106 1,604,525 1,604,525 1,604,525 8814 Voted Indebt Levies-Secured 0 0 0 0 8816 Prior Years' Taxes 1,203,276 1,281,907 1,281,907 1,281,907 8817 Education Revenue Augmentation Fund (ERAF) 2,600,754 0 (3.057.797)(3,057,797)8820 Contrib, Gifts, Grants & Endowment 33,925 64,412 28,125 4,412 (84.31)8831 Contract Instructional Service 182,711 67,186 182,711 171.95 25,646 8850 Rents and Leases 326,037 310,202 319,155 310,202 (2.81)8860 Interest & Investment Income 353,849 296,976 227,385 201,000 (11.60)8867 Gain (Loss) on Invest-Unrealized (30,886)0 0 0 8874 CCC Enrollment Fees 6,248,695 7,001,474 7,001,474 7,001,474 8876 Health Services Fees 963,920 943,009 967,669 1,007,669 4.13 1.971.055 8880 Nonresident Tuition 2,000,000 1,630,037 1,650,000 1.22 8882 Parking Fees & Bus Passes 927,903 932,100 868,768 932,100 7.29 8885 Student ID & ASB Fees 59,223 59,224 53,603 59,224 10.49 Other Local Revenues (Student Transcript/Representation/ 8890 Discounts/Fines/Instr. Mat/Health Serv. Use Fees, etc.) 283,235 389,400 271,174 285,150 5.15 Other Local Rev - Special Proj 281,208 350,880 288,334 230,807 (19.95)Total Local Revenues 53,397,957 49,575,371 45,801,571 45,851,935 0.11