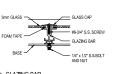

|              |                | sheets as necessary: however, only | one (1) requ         | est shall | he contained on each     |  |  |

submitted form.

ELECTRICAL ENGINEER FBA ENGINEERING 150 PAULARING AVE. #A120 COSTA MESA, CA 92626 949-852-9995

SCIENCE CENTER

SANTA ANA COLLEGE RANCHO SANTIAGO DISTRICT

1530 W. 17TH ST. SANTA ANA, CA 92706





1 1/2" x 3" x 3/16" VERTICAL BRACE

3" x 2" x 3/16" ANGLES





PURLIN SECTION
6° = 1'-0"



BRACE CONNECTION DETAIL





GLASS CAP

1/4" x 1/2" S.S.BOLT AND NUT

- ROOF GLAZING BAR FND RAFTER 1/4" x 1/2" S.S.BOLT

CORNER POST

FRONT BASE ANGLE



| (2) | VENT AND RIDGE DETAIL |
|-----|-----------------------|
|     | 6" = 1'-0"            |



GLAZING BAR



JULY 06, 2017 A064

**GREENHOUSE** 

**DETAILS** 

1 1/2" x 3" x 3/16" ROOF PURLIN 3/16" ALUMINUM PLATE 2" x 2" x 3/16" ANGLE 1 1/2" x 3" x 3/16" -TRUSS POST (11 A064 3 SECTION AT TRUSS ASSEMBLY

**GREENHOUSE IS DEFERRED APPROVAL AND WILL REQUIRE FULLY ENGINEERED SUBMITTAL PACKAGE, DETAILS ON THIS** 

SHEET ARE PROVIDED FOR BASIS OF DESIGN.

TRUSS POINT CLEAT DETAIL A 1/4" x 1/2" S.S. BOLT AND NUT 1 1/2" x 3" x 3/16" TRUSS POST

- GUTTER

GLAZING BAR

- GLASS CAP

CONTINUOUS -SINGLE GUTTER

L END RAFT GLAZING BAR -0 0

6 END RAFTER MITRE DETAIL

# PRE-BID CLARIFICATION ("PBC") FORM (ALL questions to be submitted on this form ONLY)

PBC # (RSCCD USE ONLY):

| PROJECT NAME: RFP #1718-173 Science Center at Santa Ana College