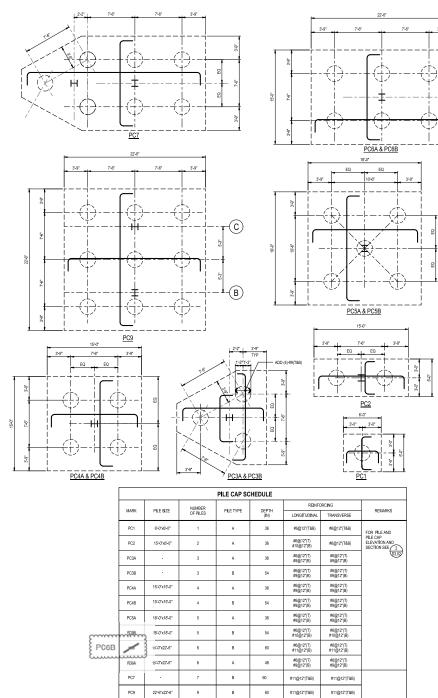

#### **REQUESTED CLARIFICATION:**

**SPECIFICATION NUMBER:** 

On sheet S2.01 in the pile cap symbol where it indicates the top of footing elevation relative to the lowest adjacent top of slab elevation, all but one have a '-' indicating the depth of the top of footing. Please confirm that all the top of footings are to be located at 1'-6" below top of slab.

#### RESPONSE TO CLARIFICATION, SUBMITTED AS PART OF AN ADDENDUM:

033000

All top of footings are to be located at -1'-6" (from the slab on grade), except the pile cap at 2/B-C.

| RESPONSE PROVIDED BY:                                                                                    | Saif Haroon | DATE: | 08/31/17 |  |  |
|----------------------------------------------------------------------------------------------------------|-------------|-------|----------|--|--|
| Attach additional numbered sheets as necessary; however, only one (1) request shall be contained on each |             |       |          |  |  |

| TO:                                                |                | Allis | on Coburn                                                | EMAIL: Coburn_Allison@rsccc |               | burn_Allison@rsccd.edu |
|----------------------------------------------------|----------------|-------|----------------------------------------------------------|-----------------------------|---------------|------------------------|
|                                                    |                |       |                                                          |                             |               |                        |
| DATE:                                              | August 7th, 2  | 2017  |                                                          |                             |               |                        |
|                                                    | Luis Giord     |       | Igiordano@mccarthy.com                                   |                             |               |                        |
| FROM: McCarthy Building Companies                  |                |       |                                                          | EMAIL:                      |               |                        |
| SPECIFICATION NUMBER: 033000 DRAWING NUMBER: S2.01 |                |       |                                                          |                             | S2.01 - S3.02 |                        |
| REQUEST                                            | ΓED CLARIFICA  | NOIT  | l:                                                       |                             |               |                        |
| sheet S                                            |                |       | . 4 between GL E & F the F<br>no PC3 in the schedule. Pl |                             |               |                        |
| RESPONS                                            | SE TO CLARIFIC | CATIC | N, <mark>SUBMITTED AS PART OF AN A</mark> I              | DDENDUM:                    |               |                        |
|                                                    |                |       | EPLACED BY PC3A.                                         |                             |               |                        |
| RESPON                                             | ISE PROVIDED   | BY:   | Saif Haroon                                              |                             | DATE:         | 08/31/17               |

| PROJECT NUMBER: |                                                                                                                                                    | 3049  | 9                              | DSA NOMBE | /IBER: 04-115/88 |     | 115/88                 |
|-----------------|----------------------------------------------------------------------------------------------------------------------------------------------------|-------|--------------------------------|-----------|------------------|-----|------------------------|
| TO:             |                                                                                                                                                    | Allis | on Coburn                      | EMAIL:    | EMAIL: C         |     | ourn_Allison@rsccd.edu |
|                 |                                                                                                                                                    |       |                                |           |                  |     |                        |
| DATE:           | August 7th,                                                                                                                                        | 2017  |                                |           |                  |     |                        |
|                 | Luis Giord                                                                                                                                         | dano  |                                |           | Igior            | da  | no@mccarthy.com        |
| FROM:           | McCarthy                                                                                                                                           | Buil  | lding Companies                | EMAIL:    |                  |     | ,                      |
| SPECIFIC        | ATION NUMB                                                                                                                                         | ER:   | 033000                         | DRAWING N | IUMBE            | R:  | S3.02                  |
| REQUES          | TED CLARIFICA                                                                                                                                      | ATION | l:                             |           |                  |     |                        |
|                 | Detail 1/S3.02 there is a pile cap labeled PC6, however on the plans there is no PC6. Please confirm this pile cap should be PC6B in the schedule. |       |                                |           |                  |     |                        |
| RESPON:         | SE TO CLARIFI                                                                                                                                      | CATIC | ON, SUBMITTED AS PART OF AN AL | DDENDUM:  |                  |     |                        |
| Please          |                                                                                                                                                    | ned i | mark ups to clarify the pile   |           | natio            | ns. | Will be updated in     |
| RESPON          | ISE PROVIDED                                                                                                                                       | BY:   | Saif Haroon                    |           | DAT              | E:  | 08/31/17               |
|                 |                                                                                                                                                    |       |                                |           |                  |     |                        |

| FOUNDATION PLAN SYMBOLS |                                                                                                                                                                                                                                                                                             |                  |  |  |  |  |
|-------------------------|---------------------------------------------------------------------------------------------------------------------------------------------------------------------------------------------------------------------------------------------------------------------------------------------|------------------|--|--|--|--|
| PLAN<br>SYMBOL          | DESCRIPTION                                                                                                                                                                                                                                                                                 | DETAIL/<br>SCHED |  |  |  |  |
| PC SC<br>-1'-6' 50'-0'  | NDICATES PILECAP TYPE MARK, SEE SCHEDULE 1 / \$3.02 NDICATES COLUMN TYPE MARK, SEE SCHEDULE 1 / \$4.01 NDICATES LEIGHT OF PILE FROM BOTTOM OF PILE CAP NDICATES TOP OF FOOTING ELEVATION RELATIVE TO THE LOWEST ADJACENT TOP OF CONCRETE SLAS OR FINISHED GRADE ELEVATION (*FEM TWO MARCH.) |                  |  |  |  |  |
| ⊱ <del>GB</del>         | INDICATES GRADE BEAM MARK                                                                                                                                                                                                                                                                   | 3 \$3.01         |  |  |  |  |
| <u>w</u>                | INDICATES STEPPED FOOTING / GRADE BM                                                                                                                                                                                                                                                        | 2<br>\$3.01      |  |  |  |  |
| SEX.                    | INDICATES CONCRETE PAD                                                                                                                                                                                                                                                                      | 3 80.11          |  |  |  |  |
| m X                     | INDICATES SLAB DEPRESSION VERIFY W/ ARCH                                                                                                                                                                                                                                                    |                  |  |  |  |  |