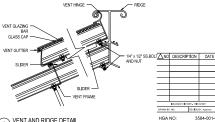

|              |                | sheets as necessary: however, only | one (1) requ         | est shall | he contained on each     |  |  |

submitted form.

ELECTRICAL ENGINEER FBA ENGINEERING 150 PAULARING AVE. #A120 COSTA MESA, CA 92626 949-852-9995

SCIENCE CENTER

SANTA ANA COLLEGE RANCHO SANTIAGO DISTRICT

1530 W. 17TH ST. SANTA ANA, CA 92706





1 1/2" x 3" x 3/16" VERTICAL BRACE

3" x 2" x 3/16" ANGLES





PURLIN SECTION
6° = 1'-0"



BRACE CONNECTION DETAIL





GLASS CAP

1/4" x 1/2" S.S.BOLT AND NUT

- ROOF GLAZING BAR FND RAFTER 1/4" x 1/2" S.S.BOLT

CORNER POST

FRONT BASE ANGLE



| (2) | VENT AND RIDGE DETAIL |
|-----|-----------------------|
|     | 6" = 1'-0"            |



GLAZING BAR



JULY 06, 2017 A064

**GREENHOUSE** 

**DETAILS** 

1 1/2" x 3" x 3/16" ROOF PURLIN 3/16" ALUMINUM PLATE 2" x 2" x 3/16" ANGLE 1 1/2" x 3" x 3/16" -TRUSS POST (11 A064 3 SECTION AT TRUSS ASSEMBLY

**GREENHOUSE IS DEFERRED APPROVAL AND WILL REQUIRE FULLY ENGINEERED SUBMITTAL PACKAGE, DETAILS ON THIS** 

SHEET ARE PROVIDED FOR BASIS OF DESIGN.

TRUSS POINT CLEAT DETAIL A 1/4" x 1/2" S.S. BOLT AND NUT 1 1/2" x 3" x 3/16" TRUSS POST

- GUTTER

GLAZING BAR

- GLASS CAP

CONTINUOUS -SINGLE GUTTER

L END RAFT GLAZING BAR -0 0

6 END RAFTER MITRE DETAIL

# PRE-BID CLARIFICATION ("PBC") FORM (ALL questions to be submitted on this form ONLY)

PBC # (RSCCD USE ONLY):

| PROJECT NAME: RFP #1718-173 Science Center at Santa Ana College