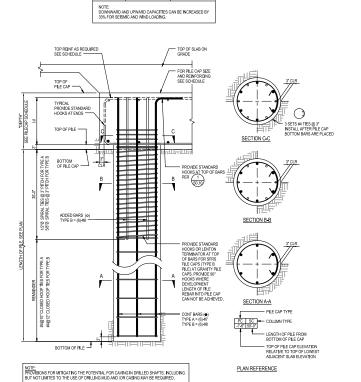

| PROJECT NUMBER: |                                                                                                                                                    | 3049  | 9                              | DSA NOMBE | /IBER: 04-115/88 |     | 115/88                 |
|-----------------|----------------------------------------------------------------------------------------------------------------------------------------------------|-------|--------------------------------|-----------|------------------|-----|------------------------|
| TO:             |                                                                                                                                                    | Allis | on Coburn                      | EMAIL:    | EMAIL: C         |     | ourn_Allison@rsccd.edu |
|                 |                                                                                                                                                    |       |                                |           |                  |     |                        |
| DATE:           | August 7th,                                                                                                                                        | 2017  |                                |           |                  |     |                        |
|                 | Luis Giord                                                                                                                                         | dano  |                                |           | Igior            | da  | no@mccarthy.com        |
| FROM:           | McCarthy                                                                                                                                           | Buil  | lding Companies                | EMAIL:    |                  |     | ,                      |
| SPECIFIC        | ATION NUMB                                                                                                                                         | ER:   | 033000                         | DRAWING N | IUMBE            | R:  | S3.02                  |
| REQUES          | TED CLARIFICA                                                                                                                                      | ATION | l:                             |           |                  |     |                        |
|                 | Detail 1/S3.02 there is a pile cap labeled PC6, however on the plans there is no PC6. Please confirm this pile cap should be PC6B in the schedule. |       |                                |           |                  |     |                        |
| RESPON:         | SE TO CLARIFI                                                                                                                                      | CATIC | ON, SUBMITTED AS PART OF AN AL | DDENDUM:  |                  |     |                        |
| Please          |                                                                                                                                                    | ned i | mark ups to clarify the pile   |           | natio            | ns. | Will be updated in     |
| RESPON          | ISE PROVIDED                                                                                                                                       | BY:   | Saif Haroon                    |           | DAT              | E:  | 08/31/17               |
|                 |                                                                                                                                                    |       |                                |           |                  |     |                        |

S2.01

57

2 TYPICAL 30" DIAMETER PILE AMD PILE CAP ELEVATION AND SECTIONS NTS

136

1918 Main Street, Third Flo Santa Monica . California 9 Tolonboro 310557 763

> STRUCTURAL ENGINEER SAIFUL BOUQUET 156 N LAKE AVE PASADENA, CA 91101 626-304-2616