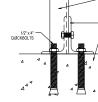

S2.01

57

2 TYPICAL 30" DIAMETER PILE AMD PILE CAP ELEVATION AND SECTIONS NTS

136

1918 Main Street, Third Flo Santa Monica . California 9 Tolonboro 310557 763

> STRUCTURAL ENGINEER SAIFUL BOUQUET 156 N LAKE AVE PASADENA, CA 91101 626-304-2616