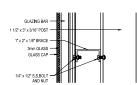

| FOUNDATION PLAN SYMBOLS |                                                                                                                                                                                                                                                                                             |                  |  |  |  |  |
|-------------------------|---------------------------------------------------------------------------------------------------------------------------------------------------------------------------------------------------------------------------------------------------------------------------------------------|------------------|--|--|--|--|
| PLAN<br>SYMBOL          | DESCRIPTION                                                                                                                                                                                                                                                                                 | DETAIL/<br>SCHED |  |  |  |  |
| PC SC<br>-1'-6' 50'-0'  | NDICATES PILECAP TYPE MARK, SEE SCHEDULE 1 / \$3.02 NDICATES COLUMN TYPE MARK, SEE SCHEDULE 1 / \$4.01 NDICATES LEIGHT OF PILE FROM BOTTOM OF PILE CAP NDICATES TOP OF FOOTING ELEVATION RELATIVE TO THE LOWEST ADJACENT TOP OF CONCRETE SLAS OR FINISHED GRADE ELEVATION (*FEM TWO MARCH.) |                  |  |  |  |  |
| ⊱ <del>GB</del>         | INDICATES GRADE BEAM MARK                                                                                                                                                                                                                                                                   | 3 \$3.01         |  |  |  |  |
| <u>w</u>                | INDICATES STEPPED FOOTING / GRADE BM                                                                                                                                                                                                                                                        | 2<br>\$3.01      |  |  |  |  |
| SEX.                    | INDICATES CONCRETE PAD                                                                                                                                                                                                                                                                      | 3 80.11          |  |  |  |  |
| m X                     | INDICATES SLAB DEPRESSION VERIFY W/ ARCH                                                                                                                                                                                                                                                    |                  |  |  |  |  |