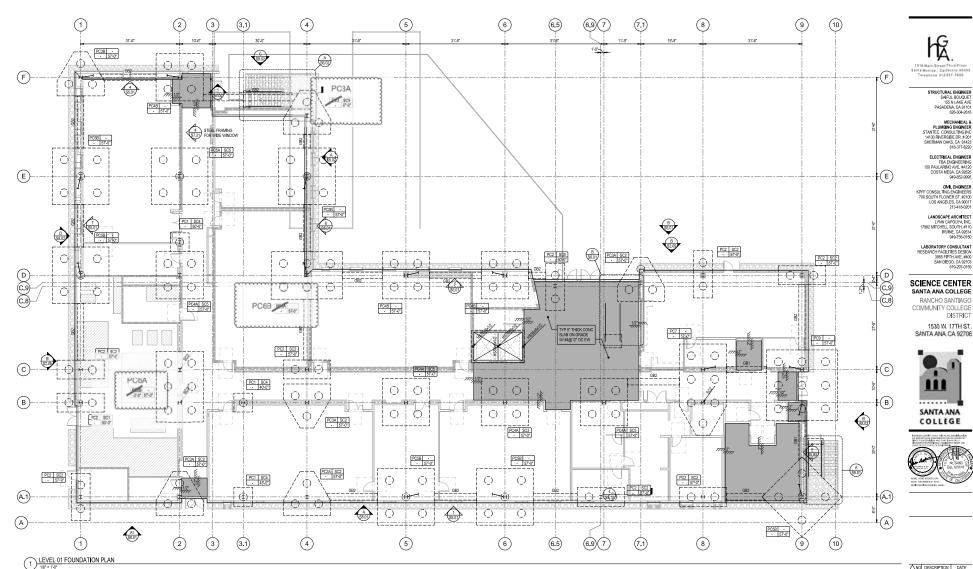

#### **REQUESTED CLARIFICATION:**

**SPECIFICATION NUMBER:** 

On sheet S2.01 in the pile cap symbol where it indicates the top of footing elevation relative to the lowest adjacent top of slab elevation, all but one have a '-' indicating the depth of the top of footing. Please confirm that all the top of footings are to be located at 1'-6" below top of slab.

#### RESPONSE TO CLARIFICATION, SUBMITTED AS PART OF AN ADDENDUM:

033000

All top of footings are to be located at -1'-6" (from the slab on grade), except the pile cap at 2/B-C.

| RESPONSE PROVIDED BY:                                                                                    | Saif Haroon | DATE: | 08/31/17 |  |  |
|----------------------------------------------------------------------------------------------------------|-------------|-------|----------|--|--|
| Attach additional numbered sheets as necessary; however, only one (1) request shall be contained on each |             |       |          |  |  |

| TO:                                                |                | Allis | on Coburn                                                | EMAIL: Coburn_Allison@rsccc |               | burn_Allison@rsccd.edu |
|----------------------------------------------------|----------------|-------|----------------------------------------------------------|-----------------------------|---------------|------------------------|
|                                                    |                |       |                                                          |                             |               |                        |
| DATE:                                              | August 7th, 2  | 2017  |                                                          |                             |               |                        |
|                                                    | Luis Giord     |       | Igiordano@mccarthy.com                                   |                             |               |                        |
| FROM: McCarthy Building Companies                  |                |       |                                                          | EMAIL:                      |               |                        |
| SPECIFICATION NUMBER: 033000 DRAWING NUMBER: S2.01 |                |       |                                                          |                             | S2.01 - S3.02 |                        |
| REQUEST                                            | ΓED CLARIFICA  | NOIT  | l:                                                       |                             |               |                        |
| sheet S                                            |                |       | . 4 between GL E & F the F<br>no PC3 in the schedule. Pl |                             |               |                        |
| RESPONS                                            | SE TO CLARIFIC | CATIC | N, <mark>SUBMITTED AS PART OF AN A</mark> I              | DDENDUM:                    |               |                        |
|                                                    |                |       | EPLACED BY PC3A.                                         |                             |               |                        |
| RESPON                                             | ISE PROVIDED   | BY:   | Saif Haroon                                              |                             | DATE:         | 08/31/17               |

| PROJECT NUMBER: |                                                                                                                                                    | 3049  | 9                              | DSA NOMBE | /IBER: 04-115/88 |     | 115/88                 |
|-----------------|----------------------------------------------------------------------------------------------------------------------------------------------------|-------|--------------------------------|-----------|------------------|-----|------------------------|
| TO:             |                                                                                                                                                    | Allis | on Coburn                      | EMAIL:    | EMAIL: C         |     | ourn_Allison@rsccd.edu |
|                 |                                                                                                                                                    |       |                                |           |                  |     |                        |
| DATE:           | August 7th,                                                                                                                                        | 2017  |                                |           |                  |     |                        |
|                 | Luis Giord                                                                                                                                         | dano  |                                |           | Igior            | da  | no@mccarthy.com        |
| FROM:           | McCarthy                                                                                                                                           | Buil  | lding Companies                | EMAIL:    |                  |     | ,                      |
| SPECIFIC        | ATION NUMB                                                                                                                                         | ER:   | 033000                         | DRAWING N | IUMBE            | R:  | S3.02                  |
| REQUES          | TED CLARIFICA                                                                                                                                      | ATION | l:                             |           |                  |     |                        |
|                 | Detail 1/S3.02 there is a pile cap labeled PC6, however on the plans there is no PC6. Please confirm this pile cap should be PC6B in the schedule. |       |                                |           |                  |     |                        |
| RESPON:         | SE TO CLARIFI                                                                                                                                      | CATIC | ON, SUBMITTED AS PART OF AN AL | DDENDUM:  |                  |     |                        |
| Please          |                                                                                                                                                    | ned i | mark ups to clarify the pile   |           | natio            | ns. | Will be updated in     |
| RESPON          | ISE PROVIDED                                                                                                                                       | BY:   | Saif Haroon                    |           | DAT              | E:  | 08/31/17               |
|                 |                                                                                                                                                    |       |                                |           |                  |     |                        |

FOUNDATION PLAN NOTES

- FOR GENERAL NOTES SEE \$0.0X SERIES SHEETS. TYPICAL DETAILS OCCUR THRUCUT THESE STRUCTURAL DRAWINGS IN ADDITION TO THOSE ON \$0.XX SERIES SHEETS.
- 2. MEDIEV COMO SI AR ELEVATIONIS INCLUDING SI AR DEDDESSIONS, SLODES, ODNOS CURBS, DRAINS, TRENCHES, & SLAB EDGE LOCATIONS; & WALL OVERALL DIMENSIONS INCLUDING LOCATIONS OF OPINGS WITH ARCHITECTURAL DWGS.
- SEE ARCHITECTURAL DWGS FOR REMAINDER OF DIMENSIONS & ELEVATIONS NOT SHOWN ON STRUCT DWGS. VERIFY ALL DIMENSIONS & ELEVATIONS W ARCHITECTURAL DWGS PRIOR TO START OF WORK.
- 4. PERFORM EXCAVATION WORK IN COMPLIANCE WITH CALIOHSA REGULATIONS.
- FOUNDATION EXCAVATIONS MUST BE OBSERVED AND APPROVED BY PROJECT GEOTECHNICAL CONSULTANT PRIOR TO PLACING REINFORCING STEEL.
- 6. LOCATE NEW SUBGRADE UTILITIES AS INDICATED ON STRUCT AND MEP DRAWINGS LOCATE NEW SUBBRASE UTILITIES AS INDICATED AS STRUCT AND MET PROWING DESITIES LOCATION AND NIVER THE LEVATIONS OF A PERCEPT DESITING UTILITIES PRIOR TO STRATE OF WISE, MOTIFY ARCHITECT AND SECRIFIC LOCATIONS ARE OTHER THAN AS NOTED, OR RECORDER ADDITIONAL DESIGN, CONSTRUCTION AS DECAMATION BELOW NOTED LIMIT LINES, OF MOTIFICATION OF METION TO RECEIVANT OF ELECTRON PRIOR THAN THE METION OF THE PROPERTY OF CREATMANT AND THE METION OF THE PROPERTY OF THE PROPERTY OF THE STRUCTURE OF THE PROPERTY OF THE PROPERTY OF THE STRUCTURE OF THE PROPERTY OF THE PROPERTY OF THE STRUCTURE OF THE PROPERTY OF THE PROPERTY OF THE STRUCTURE OF THE PROPERTY OF THE PROPERTY OF THE STRUCTURE OF THE PROPERTY OF THE PROPERTY OF THE STRUCTURE OF THE PROPERTY OF THE PROPERTY OF THE STRUCTURE OF THE PROPERTY OF THE PROPERTY OF THE STRUCTURE OF THE PROPERTY OF THE PROPERTY OF THE STRUCTURE OF THE PROPERTY OF THE PROPERTY OF THE STRUCTURE OF THE STRUCTU
- 7. CENTER COLUMNS ON GRIDLINES UNO.
- CENTER COLUMNS ON GHILLIMES UNIV.
   TOP OF GRADE BEAM & CONTINUOUS FOOTING ELEVATIONS TO MATCH TOP OF PILE CAP OR SPREAD FOOTING ELEVATION EA END, UNLESS NOTED OTHERWISE, THUS \_X:X'

- PROVIDE CONSTRUCTION JOINTS AND CONTROL JOINTS IN CONC SLAB ON GRADE PER 1 / S0.11 AND AS REQUIPER ARCHITECTURAL DWGS.
- PROVIDE STRUCTURAL STEEL FRAMING (INCLUDING DIVIDER BEAMS) TO SUPPORT ELEVATOR GUIDERALS AND ELEVATOR COUNTERWEIGHTS PER 1 / \$0.40

| FOUNDATION PLAN SYMBOLS |                                                                                                                                                                                                                                                                                             |                  |  |  |  |  |
|-------------------------|---------------------------------------------------------------------------------------------------------------------------------------------------------------------------------------------------------------------------------------------------------------------------------------------|------------------|--|--|--|--|
| PLAN<br>SYMBOL          | DESCRIPTION                                                                                                                                                                                                                                                                                 | DETAIL/<br>SCHED |  |  |  |  |
| PC SC<br>-1'-6' 50'-0'  | NDICATES PILECAP TYPE MARK, SEE SCHEDULE 1 / \$3.02 NDICATES COLUMN TYPE MARK, SEE SCHEDULE 1 / \$4.01 NDICATES LEIGHT OF PILE FROM BOTTOM OF PILE CAP NDICATES TOP OF FOOTING ELEVATION RELATIVE TO THE LOWEST ADJACENT TOP OF CONCRETE SLAS OR FINISHED GRADE ELEVATION (*FEM TWO MARCH.) |                  |  |  |  |  |
| ⊱ <del>GB</del>         | INDICATES GRADE BEAM MARK                                                                                                                                                                                                                                                                   | 3 \$3.01         |  |  |  |  |
| <u>w</u>                | INDICATES STEPPED FOOTING / GRADE BM                                                                                                                                                                                                                                                        | 2<br>\$3.01      |  |  |  |  |
| SEX.                    | INDICATES CONCRETE PAD                                                                                                                                                                                                                                                                      | 3 80.11          |  |  |  |  |
| m X                     | INDICATES SLAB DEPRESSION VERIFY W/ ARCH                                                                                                                                                                                                                                                    |                  |  |  |  |  |