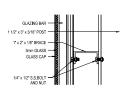

| FOUNDATION PLAN SYMBOLS |                                                                                                                                                                                                                                                                                             |                  |  |  |  |  |
|-------------------------|---------------------------------------------------------------------------------------------------------------------------------------------------------------------------------------------------------------------------------------------------------------------------------------------|------------------|--|--|--|--|
| PLAN<br>SYMBOL          | DESCRIPTION                                                                                                                                                                                                                                                                                 | DETAIL/<br>SCHED |  |  |  |  |
| PC SC<br>-1'-6' 50'-0'  | NDICATES PILECAP TYPE MARK, SEE SCHEDULE 1 / \$3.02 NDICATES COLUMN TYPE MARK, SEE SCHEDULE 1 / \$4.01 NDICATES LEIGHT OF PILE FROM BOTTOM OF PILE CAP NDICATES TOP OF FOOTING ELEVATION RELATIVE TO THE LOWEST ADJACENT TOP OF CONCRETE SLAS OR FINISHED GRADE ELEVATION (*FEM TWO MARCH.) |                  |  |  |  |  |
| ⊱ <del>GB</del>         | INDICATES GRADE BEAM MARK                                                                                                                                                                                                                                                                   | 3 \$3.01         |  |  |  |  |
| <u>w</u>                | INDICATES STEPPED FOOTING / GRADE BM                                                                                                                                                                                                                                                        | 2<br>\$3.01      |  |  |  |  |
| SEX.                    | INDICATES CONCRETE PAD                                                                                                                                                                                                                                                                      | 3 80.11          |  |  |  |  |
| m X                     | INDICATES SLAB DEPRESSION VERIFY W/ ARCH                                                                                                                                                                                                                                                    |                  |  |  |  |  |