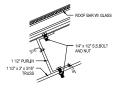

| FOUNDATION PLAN SYMBOLS |                                                                                                                                                                                                                                                                                             |                  |  |  |  |  |
|-------------------------|---------------------------------------------------------------------------------------------------------------------------------------------------------------------------------------------------------------------------------------------------------------------------------------------|------------------|--|--|--|--|
| PLAN<br>SYMBOL          | DESCRIPTION                                                                                                                                                                                                                                                                                 | DETAIL/<br>SCHED |  |  |  |  |
| PC SC<br>-1'-6' 50'-0'  | NDICATES PILECAP TYPE MARK, SEE SCHEDULE 1 / \$3.02 NDICATES COLUMN TYPE MARK, SEE SCHEDULE 1 / \$4.01 NDICATES LEIGHT OF PILE FROM BOTTOM OF PILE CAP NDICATES TOP OF FOOTING ELEVATION RELATIVE TO THE LOWEST ADJACENT TOP OF CONCRETE SLAS OR FINISHED GRADE ELEVATION (*FEM TWO MARCH.) |                  |  |  |  |  |
| ⊱ <del>GB</del>         | INDICATES GRADE BEAM MARK                                                                                                                                                                                                                                                                   | 3 \$3.01         |  |  |  |  |
| <u>w</u>                | INDICATES STEPPED FOOTING / GRADE BM                                                                                                                                                                                                                                                        | 2<br>\$3.01      |  |  |  |  |
| SEX.                    | INDICATES CONCRETE PAD                                                                                                                                                                                                                                                                      | 3 80.11          |  |  |  |  |
| m X                     | INDICATES SLAB DEPRESSION VERIFY W/ ARCH                                                                                                                                                                                                                                                    |                  |  |  |  |  |