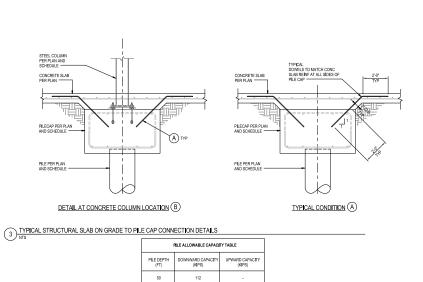

#### **REQUESTED CLARIFICATION:**

**SPECIFICATION NUMBER:** 

On sheet S2.01 in the pile cap symbol where it indicates the top of footing elevation relative to the lowest adjacent top of slab elevation, all but one have a '-' indicating the depth of the top of footing. Please confirm that all the top of footings are to be located at 1'-6" below top of slab.

#### RESPONSE TO CLARIFICATION, SUBMITTED AS PART OF AN ADDENDUM:

033000

All top of footings are to be located at -1'-6" (from the slab on grade), except the pile cap at 2/B-C.

| RESPONSE PROVIDED BY:                                                                                    | Saif Haroon | DATE: | 08/31/17 |  |  |
|----------------------------------------------------------------------------------------------------------|-------------|-------|----------|--|--|
| Attach additional numbered sheets as necessary; however, only one (1) request shall be contained on each |             |       |          |  |  |