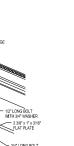

| FOUNDATION PLAN SYMBOLS |                                                                                                                                                                                                                                                                                             |                  |  |  |  |  |
|-------------------------|---------------------------------------------------------------------------------------------------------------------------------------------------------------------------------------------------------------------------------------------------------------------------------------------|------------------|--|--|--|--|
| PLAN<br>SYMBOL          | DESCRIPTION                                                                                                                                                                                                                                                                                 | DETAIL/<br>SCHED |  |  |  |  |
| PC SC<br>-1'-6' 50'-0'  | NDICATES PILECAP TYPE MARK, SEE SCHEDULE 1 / \$3.02 NDICATES COLUMN TYPE MARK, SEE SCHEDULE 1 / \$4.01 NDICATES LEIGHT OF PILE FROM BOTTOM OF PILE CAP NDICATES TOP OF FOOTING ELEVATION RELATIVE TO THE LOWEST ADJACENT TOP OF CONCRETE SLAS OR FINISHED GRADE ELEVATION (*FEM TWO MARCH.) |                  |  |  |  |  |
| ⊱ <del>GB</del>         | INDICATES GRADE BEAM MARK                                                                                                                                                                                                                                                                   | 3 \$3.01         |  |  |  |  |
| <u>w</u>                | INDICATES STEPPED FOOTING / GRADE BM                                                                                                                                                                                                                                                        | 2<br>\$3.01      |  |  |  |  |
| SEX.                    | INDICATES CONCRETE PAD                                                                                                                                                                                                                                                                      | 3 80.11          |  |  |  |  |
| m X                     | INDICATES SLAB DEPRESSION VERIFY W/ ARCH                                                                                                                                                                                                                                                    |                  |  |  |  |  |