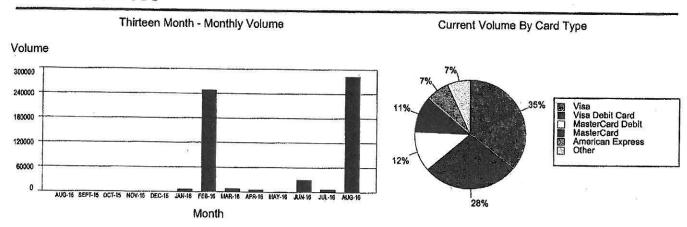

10. **Question:** On average, how much is the monthly cost for your merchant services? Was the merchant services covered under account analysis credits or paid out of pocket?

**Answer:** The costs are paid out of pocket currently. (See attachments B1 and B2 showing two months with very different volume based on the timing of the semester). The statements are provided to show volume, but we have redacted the fees as we want banks to propose their best fees, not based on what we are currently paying.