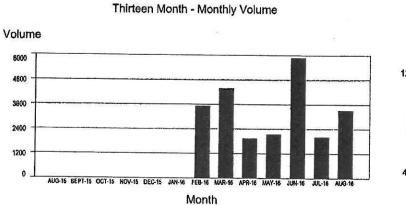

10. **Question:** On average, how much is the monthly cost for your merchant services? Was the merchant services covered under account analysis credits or paid out of pocket?

**Answer:** The costs are paid out of pocket currently. (See attachments B1 and B2 showing two months with very different volume based on the timing of the semester). The statements are provided to show volume, but we have redacted the fees as we want banks to propose their best fees, not based on what we are currently paying.