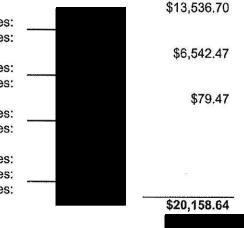

RANCHO SANTIAGO COMMUNITY COLLEGE DISTRICT 2323 N BROADWAY SANTA ANA, CA 92706

> Heartland is committed to fair dealings and full disclosure. We continue to pass through 100% of the Durbin savings.

Merchant Statement

Statement Date: 08/31/2016

Statement Period: 08/01/2016 - 08/31/2016

DBA Name: RSCCD TUITION & FEES WEB

Merchant Number: 650000008740915

Store Number:

\*\*\* Contact Information \*\*\*

Customer Service: 1-888-963-3600

## HPS Deposits & Fees At A Glance

<sup>\*</sup> More detailed processing fee information on the following pages. All Heartland fees automatically include transaction savings, if applicable.