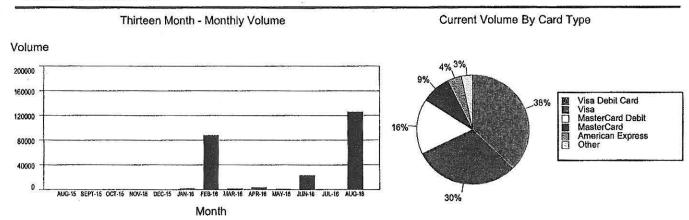

**Answer:** Please see sample statements (attachments A1 and A2). The statements are provided to show volume, but we have redacted the fees as we want banks to propose their best fees, not based on what we are currently paying.

10. **Question:** On average, how much is the monthly cost for your merchant services? Was the merchant services covered under account analysis credits or paid out of pocket?

**Answer:** The costs are paid out of pocket currently. (See attachments B1 and B2 showing two months with very different volume based on the timing of the semester). The statements are provided to show volume, but we have redacted the fees as we want banks to propose their best fees, not based on what we are currently paying.