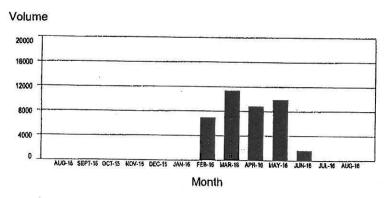

10. **Question:** On average, how much is the monthly cost for your merchant services? Was the merchant services covered under account analysis credits or paid out of pocket?

**Answer:** The costs are paid out of pocket currently. (See attachments B1 and B2 showing two months with very different volume based on the timing of the semester). The statements are provided to show volume, but we have redacted the fees as we want banks to propose their best fees, not based on what we are currently paying.