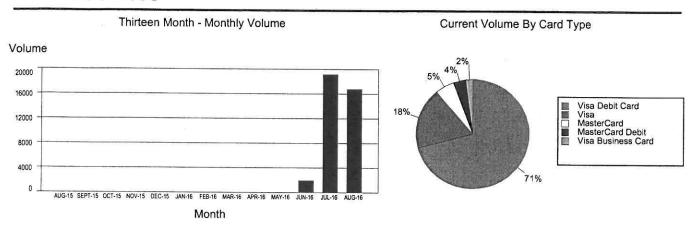

**Answer:** Please see sample statements (attachments A1 and A2). The statements are provided to show volume, but we have redacted the fees as we want banks to propose their best fees, not based on what we are currently paying.

10. **Question:** On average, how much is the monthly cost for your merchant services? Was the merchant services covered under account analysis credits or paid out of pocket?

**Answer:** The costs are paid out of pocket currently. (See attachments B1 and B2 showing two months with very different volume based on the timing of the semester). The statements are provided to show volume, but we have redacted the fees as we want banks to propose their best fees, not based on what we are currently paying.