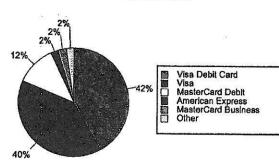

10. **Question:** On average, how much is the monthly cost for your merchant services? Was the merchant services covered under account analysis credits or paid out of pocket?

**Answer:** The costs are paid out of pocket currently. (See attachments B1 and B2 showing two months with very different volume based on the timing of the semester). The statements are provided to show volume, but we have redacted the fees as we want banks to propose their best fees, not based on what we are currently paying.