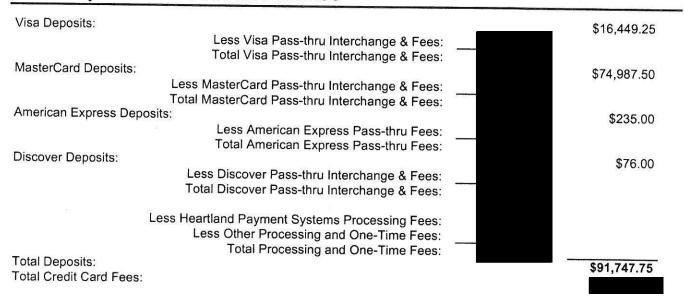

RANCHO SANTIAGO COMMUNITY COLLEGE DISTRICT 2323 N BROADWAY SANTA ANA, CA 92706

> Heartland is committed to fair dealings and full disclosure. We continue to pass through 100% of the Durbin savings.

Merchant Statement

Statement Date: 08/31/2016

Statement Period: 08/01/2016 - 08/31/2016

DBA Name: RSCCD TUITION & FEES WEB

Merchant Number: 650000008740915

Store Number:

\*\*\* Contact Information \*\*\*

Customer Service: 1-888-963-3600

Heartland InfoCentral:

https://infocentral.heartlandpaymentsystems.com

Heartland Payment Systems One Heartland Way Jeffersonville, IN 47130

This Is Not A Bill

1530 W 17TH ST SANTA ANA, CA 92706

## HPS Deposits & Fees At A Glance

<sup>\*</sup> More detailed processing fee information on the following pages. All Heartland fees automatically include transaction savings, if applicable.