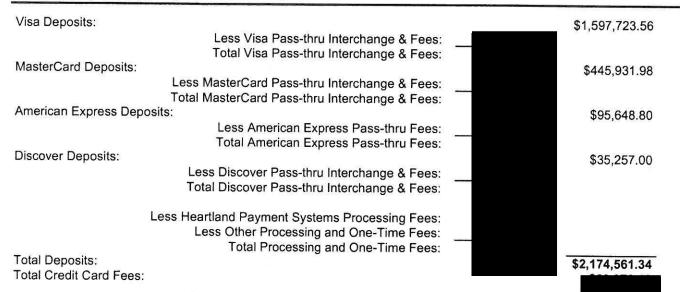

## HPS Deposits & Fees At A Glance

<sup>\*</sup> More detailed processing fee information on the following pages. All Heartland fees automatically include transaction savings, if applicable.