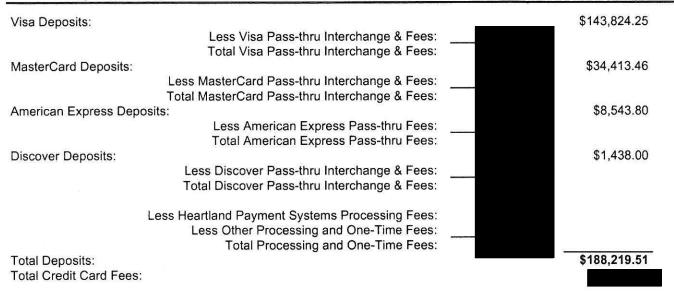

RANCHO SANTIAGO COMMUNITY COLLEGE DISTRICT 2323 N BROADWAY SANTA ANA, CA 92706

> Heartland is committed to fair dealings and full disclosure. We continue to pass through 100% of the Durbin savings.

Merchant Statement

Statement Date: 08/31/2016

Statement Period: 08/01/2016 - 08/31/2016

DBA Name: RSCCD TUITION & FEES WEB

Merchant Number: 650000008740915

Store Number:

\*\*\* Contact Information \*\*\*

Customer Service: 1-888-963-3600

## HPS Deposits & Fees At A Glance

<sup>\*</sup> More detailed processing fee information on the following pages. All Heartland fees automatically include transaction savings, if applicable.