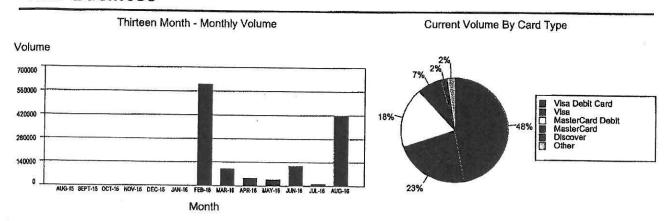

**Answer:** Please see sample statements (attachments A1 and A2). The statements are provided to show volume, but we have redacted the fees as we want banks to propose their best fees, not based on what we are currently paying.

10. **Question:** On average, how much is the monthly cost for your merchant services? Was the merchant services covered under account analysis credits or paid out of pocket?

**Answer:** The costs are paid out of pocket currently. (See attachments B1 and B2 showing two months with very different volume based on the timing of the semester). The statements are provided to show volume, but we have redacted the fees as we want banks to propose their best fees, not based on what we are currently paying.