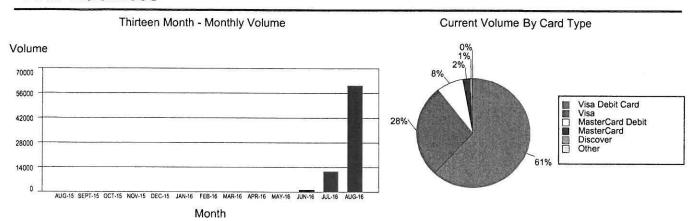

**Answer:** Please see sample statements (attachments A1 and A2). The statements are provided to show volume, but we have redacted the fees as we want banks to propose their best fees, not based on what we are currently paying.

10. **Question:** On average, how much is the monthly cost for your merchant services? Was the merchant services covered under account analysis credits or paid out of pocket?

**Answer:** The costs are paid out of pocket currently. (See attachments B1 and B2 showing two months with very different volume based on the timing of the semester). The statements are provided to show volume, but we have redacted the fees as we want banks to propose their best fees, not based on what we are currently paying.