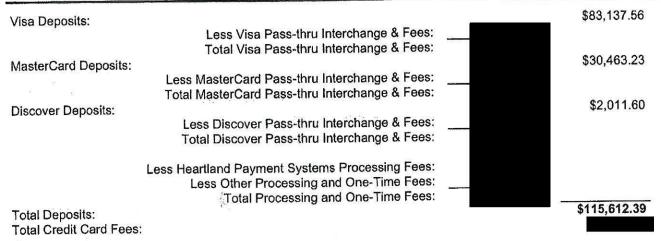

RANCHO SANTIAGO COMMUNITY COLLEGE DISTRICT 2323 N BROADWAY SANTA ANA, CA 92706

> Heartland is committed to fair dealings and full disclosure. We continue to pass through 100% of the Durbin savings.

Merchant Statement

Statement Date: 08/31/2016

Statement Period: 08/01/2016 - 08/31/2016

DBA Name: RSCCD TUITION & FEES WEB

Merchant Number: 650000008740915

Store Number:

\*\*\* Contact Information \*\*\*

Customer Service: 1-888-963-3600

## HPS Deposits & Fees At A Glance

<sup>\*</sup> More detailed processing fee information on the following pages. All Heartland fees automatically include transaction savings, if applicable.