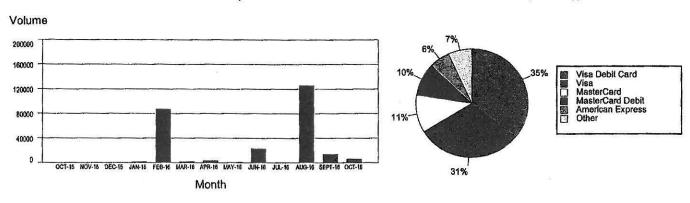

**Answer:** Please see sample statements (attachments A1 and A2). The statements are provided to show volume, but we have redacted the fees as we want banks to propose their best fees, not based on what we are currently paying.

10. **Question:** On average, how much is the monthly cost for your merchant services? Was the merchant services covered under account analysis credits or paid out of pocket?

**Answer:** The costs are paid out of pocket currently. (See attachments B1 and B2 showing two months with very different volume based on the timing of the semester). The statements are provided to show volume, but we have redacted the fees as we want banks to propose their best fees, not based on what we are currently paying.