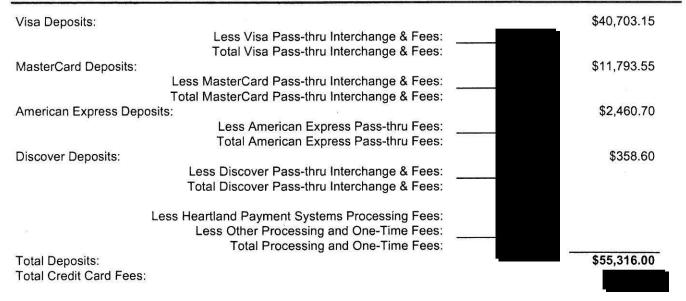

RANCHO SANTIAGO COMMUNITY COLLEGE DISTRICT 2323 N BROADWAY SANTA ANA, CA 92706

> Heartland is committed to fair dealings and full disclosure. We continue to pass through 100% of the Durbin savings.

Merchant Statement

Statement Date: 08/31/2016

Statement Period: 08/01/2016 - 08/31/2016

DBA Name: RSCCD TUITION & FEES WEB

Merchant Number: 650000008740915

Store Number:

\*\*\* Contact Information \*\*\*

Customer Service: 1-888-963-3600

## HPS Deposits & Fees At A Glance

<sup>\*</sup> More detailed processing fee information on the following pages. All Heartland fees automatically include transaction savings, if applicable.