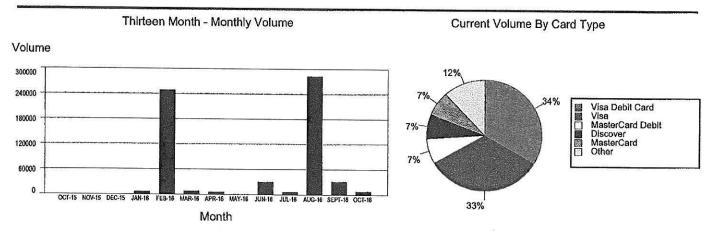

10. **Question:** On average, how much is the monthly cost for your merchant services? Was the merchant services covered under account analysis credits or paid out of pocket?

**Answer:** The costs are paid out of pocket currently. (See attachments B1 and B2 showing two months with very different volume based on the timing of the semester). The statements are provided to show volume, but we have redacted the fees as we want banks to propose their best fees, not based on what we are currently paying.