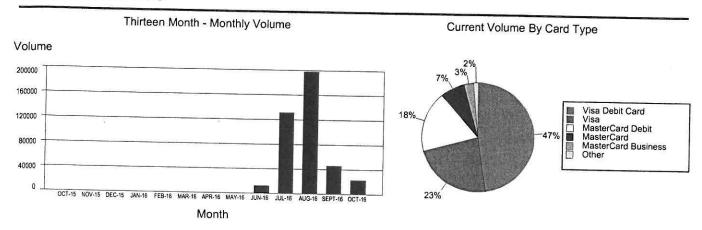

RANCHO SANTIAGO COMMUNITY COLLEGE DISTRICT 2323 N BROADWAY SANTA ANA, CA 92706

> Heartland is committed to fair dealings and full disclosure. We continue to pass through 100% of the Durbin savings.

Merchant Statement

Statement Date: 08/31/2016

Statement Period: 08/01/2016 - 08/31/2016

DBA Name: RSCCD TUITION & FEES WEB

Merchant Number: 650000008740915

Store Number:

\*\*\* Contact Information \*\*\*

Customer Service: 1-888-963-3600

## HPS Deposits & Fees At A Glance

<sup>\*</sup> More detailed processing fee information on the following pages. All Heartland fees automatically include transaction savings, if applicable.