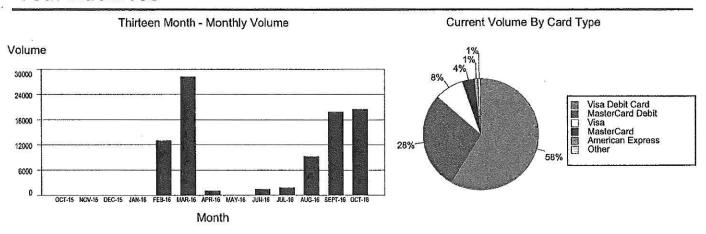

RANCHO SANTIAGO COMMUNITY COLLEGE DISTRICT 2323 N BROADWAY SANTA ANA, CA 92706

> Heartland is committed to fair dealings and full disclosure. We continue to pass through 100% of the Durbin savings.

Merchant Statement

Statement Date: 08/31/2016

Statement Period: 08/01/2016 - 08/31/2016

DBA Name: RSCCD TUITION & FEES WEB

Merchant Number: 650000008740915

Store Number:

\*\*\* Contact Information \*\*\*

Customer Service: 1-888-963-3600

## HPS Deposits & Fees At A Glance

<sup>\*</sup> More detailed processing fee information on the following pages. All Heartland fees automatically include transaction savings, if applicable.