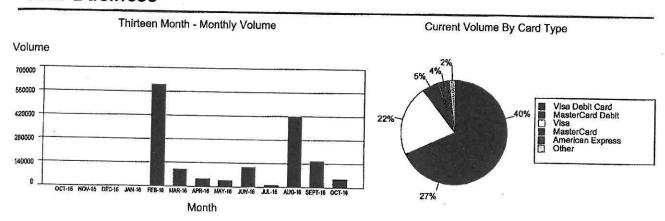

**Answer:** Please see sample statements (attachments A1 and A2). The statements are provided to show volume, but we have redacted the fees as we want banks to propose their best fees, not based on what we are currently paying.

10. **Question:** On average, how much is the monthly cost for your merchant services? Was the merchant services covered under account analysis credits or paid out of pocket?

**Answer:** The costs are paid out of pocket currently. (See attachments B1 and B2 showing two months with very different volume based on the timing of the semester). The statements are provided to show volume, but we have redacted the fees as we want banks to propose their best fees, not based on what we are currently paying.