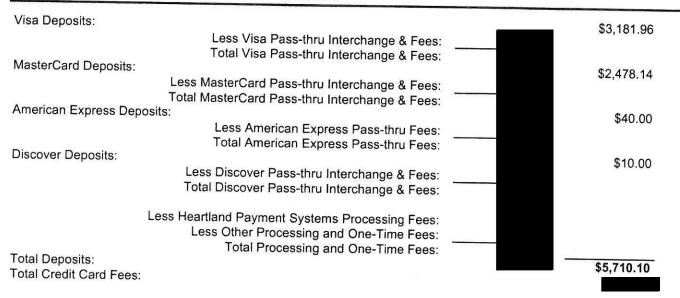

RANCHO SANTIAGO COMMUNITY COLLEGE DISTRICT 2323 N BROADWAY SANTA ANA, CA 92706

> Heartland is committed to fair dealings and full disclosure. We continue to pass through 100% of the Durbin savings.

Merchant Statement

Statement Date: 08/31/2016

Statement Period: 08/01/2016 - 08/31/2016

DBA Name: RSCCD TUITION & FEES WEB

Merchant Number: 650000008740915

Store Number:

\*\*\* Contact Information \*\*\*

Customer Service: 1-888-963-3600

## HPS Deposits & Fees At A Glance

<sup>\*</sup> More detailed processing fee information on the following pages. All Heartland fees automatically include transaction savings, if applicable.