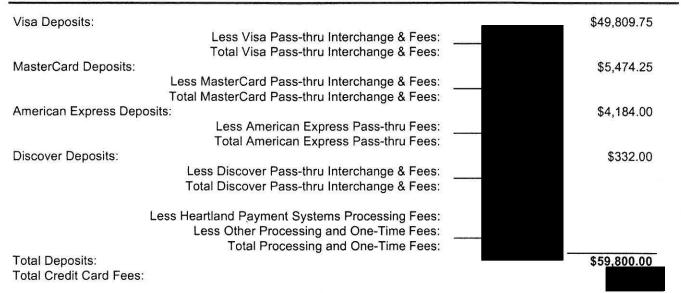

RANCHO SANTIAGO COMMUNITY COLLEGE DISTRICT 2323 N BROADWAY SANTA ANA, CA 92706

> Heartland is committed to fair dealings and full disclosure. We continue to pass through 100% of the Durbin savings.

Merchant Statement

Statement Date: 08/31/2016

Statement Period: 08/01/2016 - 08/31/2016

DBA Name: RSCCD TUITION & FEES WEB

Merchant Number: 650000008740915

Store Number:

\*\*\* Contact Information \*\*\*

Customer Service: 1-888-963-3600

## HPS Deposits & Fees At A Glance

<sup>\*</sup> More detailed processing fee information on the following pages. All Heartland fees automatically include transaction savings, if applicable.