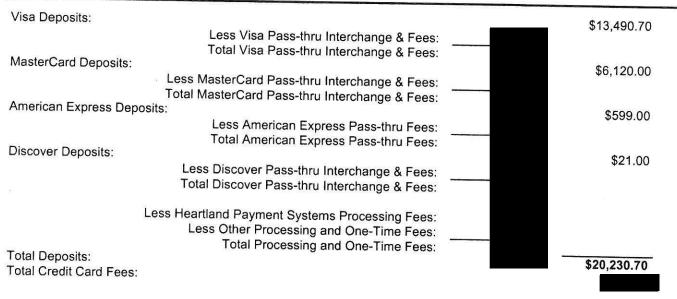

RANCHO SANTIAGO COMMUNITY COLLEGE DISTRICT 2323 N BROADWAY SANTA ANA, CA 92706

> Heartland is committed to fair dealings and full disclosure. We continue to pass through 100% of the Durbin savings.

Merchant Statement

Statement Date: 08/31/2016

Statement Period: 08/01/2016 - 08/31/2016

DBA Name: RSCCD TUITION & FEES WEB

Merchant Number: 650000008740915

Store Number:

\*\*\* Contact Information \*\*\*

Customer Service: 1-888-963-3600

## HPS Deposits & Fees At A Glance

<sup>\*</sup> More detailed processing fee information on the following pages. All Heartland fees automatically include transaction savings, if applicable.