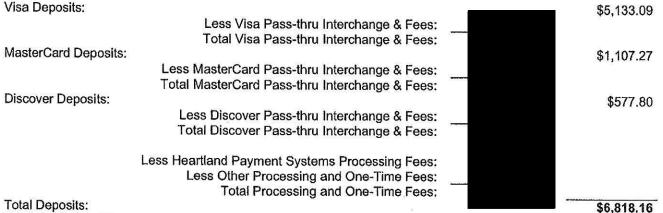

RANCHO SANTIAGO COMMUNITY COLLEGE DISTRICT 2323 N BROADWAY SANTA ANA, CA 92706

> Heartland is committed to fair dealings and full disclosure. We continue to pass through 100% of the Durbin savings.

Merchant Statement

Statement Date: 08/31/2016

Statement Period: 08/01/2016 - 08/31/2016

DBA Name: RSCCD TUITION & FEES WEB

Merchant Number: 650000008740915

Store Number:

\*\*\* Contact Information \*\*\*

Customer Service: 1-888-963-3600

Heartland InfoCentral:

https://infocentral.heartlandpaymentsystems.com

Heartland Payment Systems One Heartland Way Jeffersonville, IN 47130

This Is Not A Bill

1530 W 17TH ST SANTA ANA, CA 92706

## HPS Deposits & Fees At A Glance

<sup>\*</sup> More detailed processing fee information on the following pages. All Heartland fees automatically include transaction savings, if applicable.