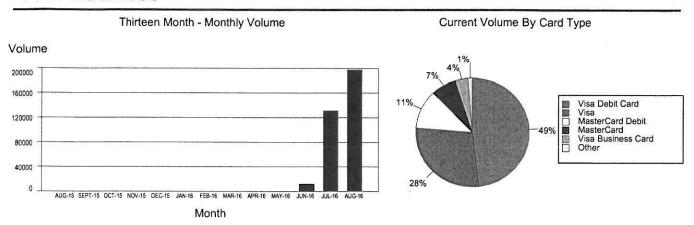

RANCHO SANTIAGO COMMUNITY COLLEGE DISTRICT 2323 N BROADWAY SANTA ANA, CA 92706

> Heartland is committed to fair dealings and full disclosure. We continue to pass through 100% of the Durbin savings.

Merchant Statement

Statement Date: 08/31/2016

Statement Period: 08/01/2016 - 08/31/2016

DBA Name: RSCCD TUITION & FEES WEB

Merchant Number: 650000008740915

Store Number:

\*\*\* Contact Information \*\*\*

Customer Service: 1-888-963-3600

## HPS Deposits & Fees At A Glance

<sup>\*</sup> More detailed processing fee information on the following pages. All Heartland fees automatically include transaction savings, if applicable.