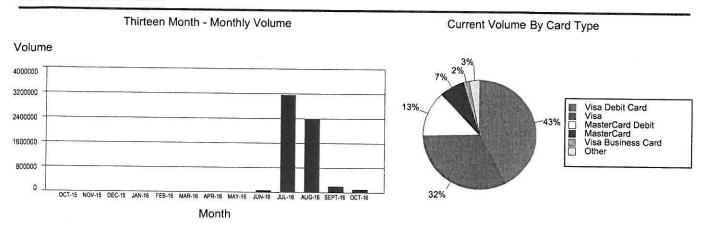

RANCHO SANTIAGO COMMUNITY COLLEGE DISTRICT 2323 N BROADWAY SANTA ANA, CA 92706

> Heartland is committed to fair dealings and full disclosure. We continue to pass through 100% of the Durbin savings.

Merchant Statement

Statement Date: 08/31/2016

Statement Period: 08/01/2016 - 08/31/2016

DBA Name: RSCCD TUITION & FEES WEB

Merchant Number: 650000008740915

Store Number:

\*\*\* Contact Information \*\*\*

Customer Service: 1-888-963-3600

## HPS Deposits & Fees At A Glance

<sup>\*</sup> More detailed processing fee information on the following pages. All Heartland fees automatically include transaction savings, if applicable.