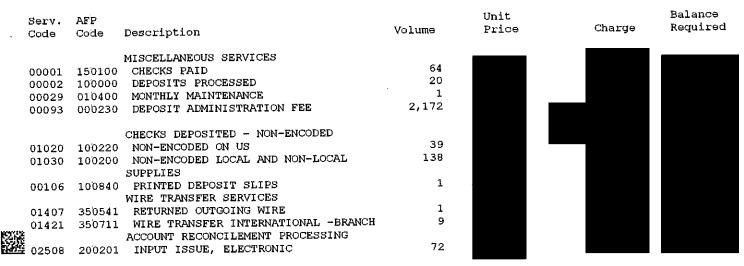

#### Service Detail

|       | Serv.<br>Code | AFP<br>Code | Description                                                                                                                                                                                                                                                                                                                                                                                                                                                                                                     | Volume | Unit<br>Price | Charge     | Balance<br>Required |
|-------|---------------|-------------|-----------------------------------------------------------------------------------------------------------------------------------------------------------------------------------------------------------------------------------------------------------------------------------------------------------------------------------------------------------------------------------------------------------------------------------------------------------------------------------------------------------------|--------|---------------|------------|---------------------|
|       |               |             | •                                                                                                                                                                                                                                                                                                                                                                                                                                                                                                               |        |               | <b>y</b> - |                     |
|       |               |             | MISCELLANEOUS SERVICES                                                                                                                                                                                                                                                                                                                                                                                                                                                                                          |        |               |            |                     |
|       | 00001         | 150100      | CHECKS PAID                                                                                                                                                                                                                                                                                                                                                                                                                                                                                                     | 307    |               |            |                     |
|       | 00002         | 100000      | DEPOSITS PROCESSED                                                                                                                                                                                                                                                                                                                                                                                                                                                                                              | 24     |               |            |                     |
|       | 00029         | 010400      | MONTHLY MAINTENANCE                                                                                                                                                                                                                                                                                                                                                                                                                                                                                             | 10     |               |            |                     |
|       | 00093         | 000230      | MISCELLANEOUS SERVICES CHECKS PAID DEPOSITS PROCESSED MONTHLY MAINTENANCE DEPOSIT ADMINISTRATION FEE                                                                                                                                                                                                                                                                                                                                                                                                            | 3,114  |               |            |                     |
|       | 00093         | 000230      | DEPOSIT ADMINISTRATION FEE  CHECKS DEPOSITED - NON-ENCODED  NON-ENCODED ON US  NON-ENCODED LOCAL AND NON-LOCAL  DEPOSITED ITEMS RETURNED/RECLEARED  RETURNED DEPOSITED ITEM  RECLEAR ITEMS  TRANSPORTATION SERVICES  ARMORED CAR  SUPPLIES  PRINTED DEPOSIT SLIPS  DEPOSIT BAGS  WIRE TRANSFER SERVICES  RETURNED OUTGOING WIRE  WIRE TRANSFER INTERNATIONAL -BRANCH  ACCOUNT RECONCILEMENT PROCESSING  INPUT ISSUE, ELECTRONIC  POSITIVE PAY  EXCEPTION ITEMS  STAND ALONE POSITIVE PAY BASE FEE  ACH SERVICES | 7,022  |               |            |                     |
|       | 01020         | 100220      | NON-ENCODED ON US                                                                                                                                                                                                                                                                                                                                                                                                                                                                                               | 161    |               |            |                     |
|       | 01030         | 100200      | NON-ENCODED LOCAL AND NON-LOCAL                                                                                                                                                                                                                                                                                                                                                                                                                                                                                 | 603    |               |            |                     |
|       |               |             | DEPOSITED ITEMS RETURNED/RECLEARED                                                                                                                                                                                                                                                                                                                                                                                                                                                                              |        |               |            |                     |
|       | 00248         | 100400      | RETURNED DEPOSITED ITEM                                                                                                                                                                                                                                                                                                                                                                                                                                                                                         | 7 .    |               |            |                     |
|       | 00253         | 100402      | RECLEAR ITEMS TRANSPORTATION SERVICES                                                                                                                                                                                                                                                                                                                                                                                                                                                                           | 4      |               |            |                     |
|       | 00064         | 101010      | ARMORED CAR                                                                                                                                                                                                                                                                                                                                                                                                                                                                                                     | 1      |               |            |                     |
|       | 00064         | 101010      | ARMORED CAR                                                                                                                                                                                                                                                                                                                                                                                                                                                                                                     | 1      |               |            |                     |
|       |               |             | SUPPLIES                                                                                                                                                                                                                                                                                                                                                                                                                                                                                                        |        |               |            |                     |
|       | 00106         | 100840      | PRINTED DEPOSIT SLIPS                                                                                                                                                                                                                                                                                                                                                                                                                                                                                           | 1      |               |            |                     |
|       | 00246         | 100004      | DEPOSIT BAGS                                                                                                                                                                                                                                                                                                                                                                                                                                                                                                    | 1      |               |            |                     |
|       | 00246         | 100004      | DEPOSIT BAGS                                                                                                                                                                                                                                                                                                                                                                                                                                                                                                    | ı      |               |            |                     |
|       | 00210         |             | WIRE TRANSFER SERVICES                                                                                                                                                                                                                                                                                                                                                                                                                                                                                          |        |               |            |                     |
|       | 01407         | 350541      | RETURNED OUTGOING WIRE                                                                                                                                                                                                                                                                                                                                                                                                                                                                                          | 1      |               |            |                     |
|       | 01421         | 350711      | WIRE TRANSFER INTERNATIONAL -BRANCH                                                                                                                                                                                                                                                                                                                                                                                                                                                                             | 9      |               |            |                     |
|       | 01401         | 000711      | ACCOUNT RECONCILEMENT PROCESSING                                                                                                                                                                                                                                                                                                                                                                                                                                                                                |        |               |            |                     |
|       | 02508         | 200201      | INPUT ISSUE. ELECTRONIC                                                                                                                                                                                                                                                                                                                                                                                                                                                                                         | 365    |               |            |                     |
|       |               |             | POSITIVE PAY                                                                                                                                                                                                                                                                                                                                                                                                                                                                                                    |        |               |            |                     |
|       | 02602         | 150030      | EXCEPTION ITEMS                                                                                                                                                                                                                                                                                                                                                                                                                                                                                                 | 19     |               |            |                     |
|       | 02610         | 150030      | STAND ALONE POSITIVE PAY BASE FEE                                                                                                                                                                                                                                                                                                                                                                                                                                                                               | 6      |               |            |                     |
|       |               |             | ACH SERVICES                                                                                                                                                                                                                                                                                                                                                                                                                                                                                                    |        |               |            |                     |
|       | 00007         | 250201      | ELECTRONIC (ACH) CREDITS                                                                                                                                                                                                                                                                                                                                                                                                                                                                                        | 443    |               |            |                     |
|       | 80000         | 250200      | ELECTRONIC (ACH) CREDITS ELECTRONIC (ACH) DEBITS                                                                                                                                                                                                                                                                                                                                                                                                                                                                | 30     |               |            |                     |
|       |               |             | ACH BLOCK MAINTENANCE DEBIT FILTER RECURRING ACH POS PAY COMPANY MONTHLY MAINTEN ACH POS PAY - RECURRING FILTER WEBDIRECT                                                                                                                                                                                                                                                                                                                                                                                       |        |               |            |                     |
|       | G05550        | 251052      | ACH BLOCK MAINTENANCE                                                                                                                                                                                                                                                                                                                                                                                                                                                                                           | 9      |               |            |                     |
|       | 05557         | 251053      | DEBIT FILTER RECURRING                                                                                                                                                                                                                                                                                                                                                                                                                                                                                          | 1      |               |            |                     |
|       | 05582         | 2510 5      | ACH POS PAY COMPANY MONTHLY MAINTEN                                                                                                                                                                                                                                                                                                                                                                                                                                                                             | 1      |               |            |                     |
|       | 05592         | 2510 5      | ACH POS PAY - RECURRING FILTER                                                                                                                                                                                                                                                                                                                                                                                                                                                                                  | 43     |               |            |                     |
|       |               |             | WEBDIRECT                                                                                                                                                                                                                                                                                                                                                                                                                                                                                                       |        |               |            |                     |
|       | 06028         | 151351      | WD CHECK IMAGING                                                                                                                                                                                                                                                                                                                                                                                                                                                                                                | 2      |               |            |                     |
|       | 06035         | 40002Z      | WD DIRECT FAX                                                                                                                                                                                                                                                                                                                                                                                                                                                                                                   | 1      |               |            |                     |
|       | 06036         | 40002Z      | WD DIRECTFAX OVER 300 ITEMS                                                                                                                                                                                                                                                                                                                                                                                                                                                                                     | 120    |               |            |                     |
| V180  | 06410         | 400002      | WEBDIRECT WD CHECK IMAGING WD DIRECT FAX WD DIRECTFAX OVER 300 ITEMS WD MID MKT BASE FEE 1-5 ACCOUNTS WD MID MKT PER ADD'L ACCOUNT WD MID MKT PRE DAY BAL ITEMS WD MID MKT PRE DAY BAL ITEMS WD MID MKT PRE DAY BAL ITEMS WD MID MKT PRE DAY DETAIL ITEMS                                                                                                                                                                                                                                                       | 1      |               |            |                     |
| ţŠ    | 06411         | 400002      | WD MID MKT PER ADD'L ACCOUNT                                                                                                                                                                                                                                                                                                                                                                                                                                                                                    | 4      |               |            |                     |
| ;; (c | 06425         | 400220      | WD MID MKT PRE DAY BAL ITEMS                                                                                                                                                                                                                                                                                                                                                                                                                                                                                    | 500    |               |            |                     |
|       | 06425         | 400220      | WD MID MKT PRE DAY BAL ITEMS                                                                                                                                                                                                                                                                                                                                                                                                                                                                                    | 500    |               |            |                     |
|       | 06425         | 400220      | WD MID MKT PRE DAY BAL ITEMS                                                                                                                                                                                                                                                                                                                                                                                                                                                                                    | 103    |               |            |                     |
|       | 06427         | 200221      | WD MID MKT PRE DAY DETAIL ITEMS                                                                                                                                                                                                                                                                                                                                                                                                                                                                                 | 500    |               |            |                     |
|       | 06427         | 200221      | WD MID MKT PRE DAY DETAIL ITEMS                                                                                                                                                                                                                                                                                                                                                                                                                                                                                 | 489    |               |            |                     |
|       |               |             | WD MID MKT PRE DAY DETAIL ITEMS WD MID MKT PRE DAY DETAIL ITEMS CURRENT DAY INFO REPORTING                                                                                                                                                                                                                                                                                                                                                                                                                      |        |               |            |                     |