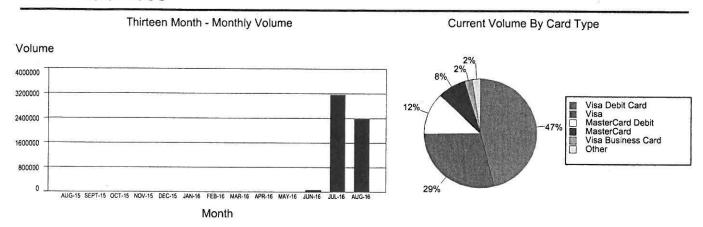

RANCHO SANTIAGO COMMUNITY COLLEGE DISTRICT 2323 N BROADWAY SANTA ANA, CA 92706

> Heartland is committed to fair dealings and full disclosure. We continue to pass through 100% of the Durbin savings.

Merchant Statement

Statement Date: 08/31/2016

Statement Period: 08/01/2016 - 08/31/2016

DBA Name: RSCCD TUITION & FEES WEB

Merchant Number: 650000008740915

Store Number:

\*\*\* Contact Information \*\*\*

Customer Service: 1-888-963-3600

## HPS Deposits & Fees At A Glance

<sup>\*</sup> More detailed processing fee information on the following pages. All Heartland fees automatically include transaction savings, if applicable.