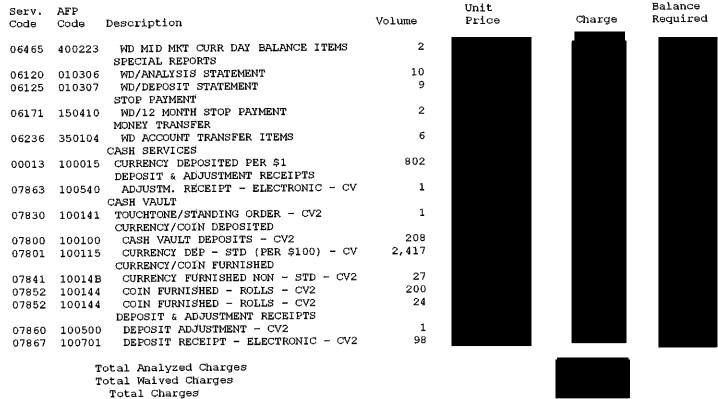

#### Service Detail

| Serv.     | AFP    |                                                               |        | Unit  |        | Balance  |
|-----------|--------|---------------------------------------------------------------|--------|-------|--------|----------|
| Code      | Code   | Description                                                   | Volume | Price | Charge | Required |
|           |        | TOTAL TOCKE ELECTRONIC                                        | 91     |       |        |          |
| 02508     | 200201 | INPUT ISSUE, ELECTRONIC<br>POSITIVE PAY                       | J.     |       |        |          |
| 02602     | 150030 | EXCEPTION ITEMS                                               | 3      |       |        |          |
|           | 150030 |                                                               | 1      |       |        |          |
|           |        | ACH SERVICES                                                  |        |       |        |          |
| 00007     | 250201 | ELECTRONIC (ACH) CREDITS                                      | 184    |       |        |          |
| 80000     | 250200 | ELECTRONIC (ACH) DEBITS                                       | 14     |       |        |          |
| doc c E o | 051050 | ACH BLOCK MAINTENANCE                                         | 1      |       |        |          |
| 05550     | 251052 | DEBIT FILTER RECURRING                                        | 1      |       |        |          |
| 05557     | 251003 | ACH POS PAY COMPANY MONTHLY MAINTEN                           | 1      |       |        |          |
| 05592     | 2510 5 | ACH POS PAY - RECURRING FILTER                                | 7      |       |        |          |
| 03332     | 2010 0 | WEBDIRECT                                                     |        |       |        |          |
| 06028     | 151351 | WD CHECK IMAGING                                              | 2      |       |        |          |
| 06410     | 400002 | WD MID MKT BASE FEE 1-5 ACCOUNTS                              | 1      |       |        |          |
| 06411     | 400000 | WID MID MKT PER ADD'L ACCOUNT                                 | 4      |       |        |          |
| 06425     | 400220 | WD MID MKT PRE DAY BAL ITEMS                                  | 1,103  |       |        |          |
| 06427     |        | WD MID MKT PRE DAY DETAIL ITEMS                               | 500    |       |        |          |
| 06427     | 200221 | · · · · · · · · · · · · · · · · · · ·                         |        |       |        |          |
|           |        | CURRENT DAY INFO REPORTING  ND MID MKT CURR DAY BALANCE ITEMS | 2      |       |        |          |
| 06465     | 400223 | WD MID MKT CURR DAY BALANCE ITEMS                             | 2      |       |        |          |
|           |        | SPECIAL REPORTS                                               | 10     |       |        |          |
|           |        | 5 WD/ANALYSIS STATEMENT<br>7 WD/DEPOSIT STATEMENT             | 9      |       |        |          |
| 06125     | 010307 | STOP PAYMENT                                                  | -      |       |        |          |
| 06171     | 150410 |                                                               | 2      |       |        |          |
| 001/1     | 13041  | MONEY TRANSFER                                                |        |       |        |          |
| 06236     | 350104 | WD ACCOUNT TRANSFER ITEMS                                     | 6      |       |        |          |
| 00200     |        | CASH SERVICES                                                 |        |       |        |          |
| 07863     | 100540 | ADJUSTM. RECEIPT - ELECTRONIC - CV2                           | 1      |       |        |          |
|           |        | CASH VAULT                                                    |        |       |        |          |
| 07800     | 10010  | CASH VAULT DEPOSITS - CV2                                     | 57     |       |        |          |
| 07801     | 10011  | 5 CURRENCY DEP - STD (PER \$100) - CV2                        | 1,506  |       |        |          |
|           |        | DEPOSIT & ADJUSTMENT RECEIPTS                                 | 1      |       |        |          |
| 07860     | 10050  | DEPOSIT ADJUSTMENT - CV2                                      |        |       |        |          |
| 07867     | 10070  | DEPOSIT RECEIPT - ELECTRONIC - CV2                            | 37     |       |        |          |
|           |        | Total Analyzed Charges                                        |        |       |        |          |
|           |        | Total Waived Charges                                          |        |       |        |          |
|           |        | Matal Charged                                                 |        |       |        |          |