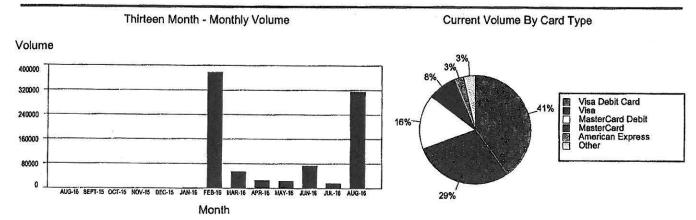

10. **Question:** On average, how much is the monthly cost for your merchant services? Was the merchant services covered under account analysis credits or paid out of pocket?

**Answer:** The costs are paid out of pocket currently. (See attachments B1 and B2 showing two months with very different volume based on the timing of the semester). The statements are provided to show volume, but we have redacted the fees as we want banks to propose their best fees, not based on what we are currently paying.