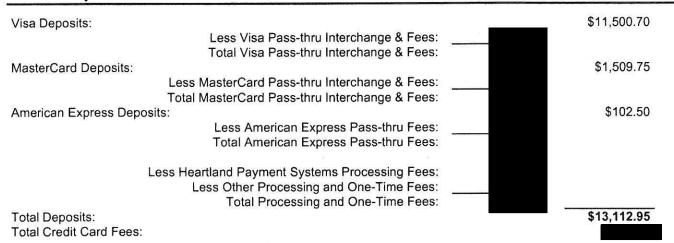

RANCHO SANTIAGO COMMUNITY COLLEGE DISTRICT 2323 N BROADWAY SANTA ANA, CA 92706

> Heartland is committed to fair dealings and full disclosure. We continue to pass through 100% of the Durbin savings.

Merchant Statement

Statement Date: 08/31/2016

Statement Period: 08/01/2016 - 08/31/2016

DBA Name: RSCCD TUITION & FEES WEB

Merchant Number: 650000008740915

Store Number:

\*\*\* Contact Information \*\*\*

Customer Service: 1-888-963-3600

## HPS Deposits & Fees At A Glance

<sup>\*</sup> More detailed processing fee information on the following pages. All Heartland fees automatically include transaction savings, if applicable.