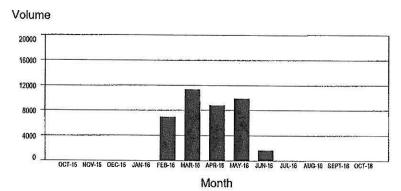

10. **Question:** On average, how much is the monthly cost for your merchant services? Was the merchant services covered under account analysis credits or paid out of pocket?

**Answer:** The costs are paid out of pocket currently. (See attachments B1 and B2 showing two months with very different volume based on the timing of the semester). The statements are provided to show volume, but we have redacted the fees as we want banks to propose their best fees, not based on what we are currently paying.

#### TREND ANALYSIS

| МОМТН          | AVG POSITIVE<br>COLLECTED<br>BALANCE | INVEST BAL<br>AVAILABLE<br>FOR SVCS | EARNINGS<br>CREDIT<br>RATE | EARNINGS<br>ALLOWANCE | FEE BASED<br>CHARGES | WAIVED<br>CHARGES | ANALYZED<br>CHARGES | MONTHLY<br>POSITION |
|----------------|--------------------------------------|-------------------------------------|----------------------------|-----------------------|----------------------|-------------------|---------------------|---------------------|
| 03/17          | 10,074,062                           |                                     |                            |                       |                      |                   |                     |                     |
| 02/17          | 9,610,586                            |                                     |                            |                       |                      |                   |                     |                     |
| 01/17          | 8,485,022                            |                                     |                            |                       |                      |                   |                     |                     |
| 12/16          | 8,778,069                            |                                     |                            |                       |                      |                   |                     |                     |
| 11/16          | 7,475,255                            |                                     |                            |                       |                      |                   |                     |                     |
| 10/16          | 8,122,167                            |                                     |                            |                       |                      |                   |                     |                     |
| 09/16<br>08/16 | 10,995,023                           |                                     |                            |                       |                      |                   |                     |                     |
| 08/16          | 12,612,325                           |                                     |                            |                       |                      |                   |                     |                     |
| 07/16          | 10,344,831                           |                                     |                            |                       |                      |                   |                     |                     |
| 06/16          | 7,683,362                            |                                     |                            |                       |                      |                   |                     |                     |
| 05/16          | 7,293,958                            |                                     |                            |                       |                      |                   |                     |                     |