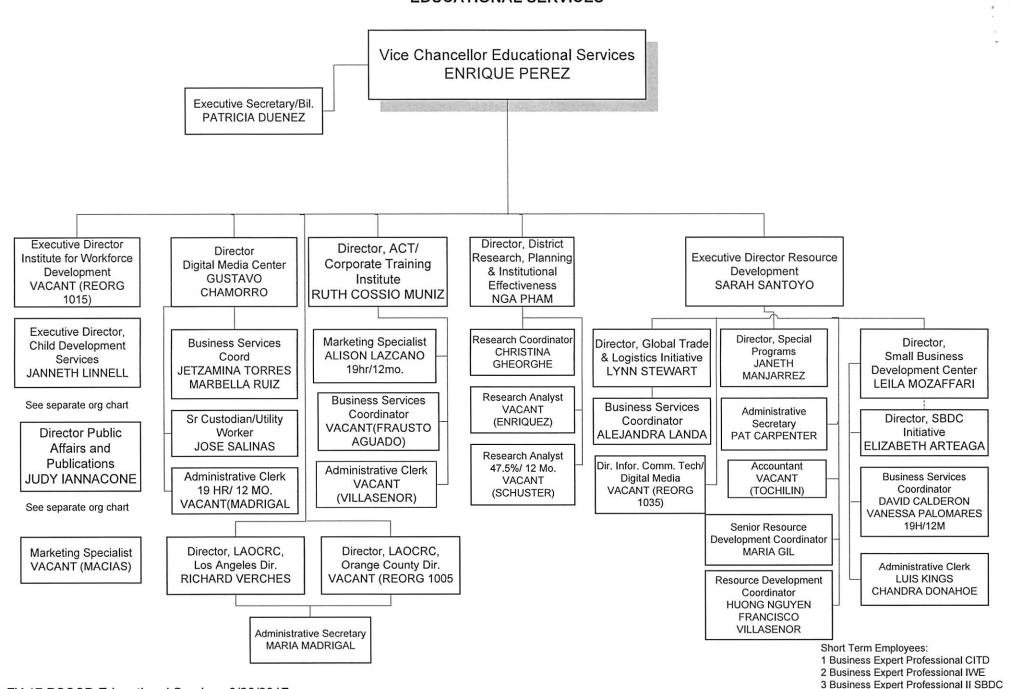

# Rancho Santiago Community College District EDUCATIONAL SERVICES

### Rancho Santiago Community College District EDUCATIONAL SERVICES Vice Chancellor Educational Services **ENRIQUE PEREZ** Approved 9/25/17 Reary 1039 Assistant Vice Chancellor, Workforce & Economic Development **Business Services** Coordinator NEW LAOCRC, Los Angeles LAOCRC, Orange Director **County Director** RICHARD VERCHES Administrative Administrative Secretary Secretary NEW MARIA MADRIGAL