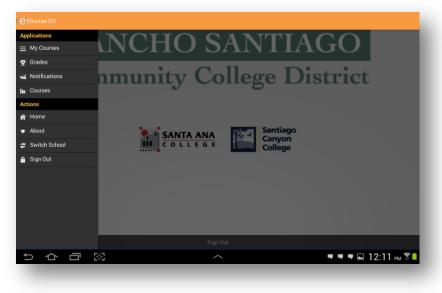

Ellucian Go home page for Rancho Santiago Community College District

Sign in with existing WebAdvisor username and password

Current services available