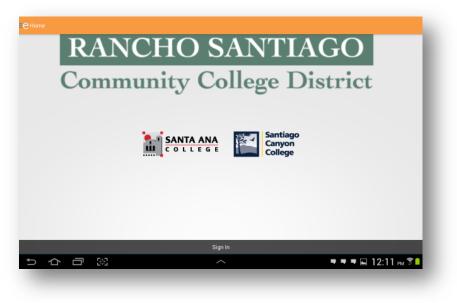

## Start the Ellucian Go application by tapping on the application icon

When the application starts for the first time, it will ask for a school to be chosen. Scroll down, find and select Rancho Santiago Community College District

Ellucian Go home page for Rancho Santiago Community College District

Sign in with existing WebAdvisor username and password

Current services available