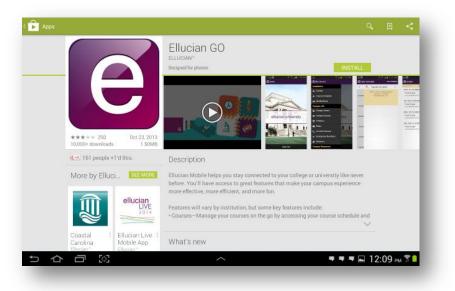

## **Ellucian Mobile App Installation**

Locate the Ellucian Go application for phone or tablet at Apple App Store or Google Play Store and Install