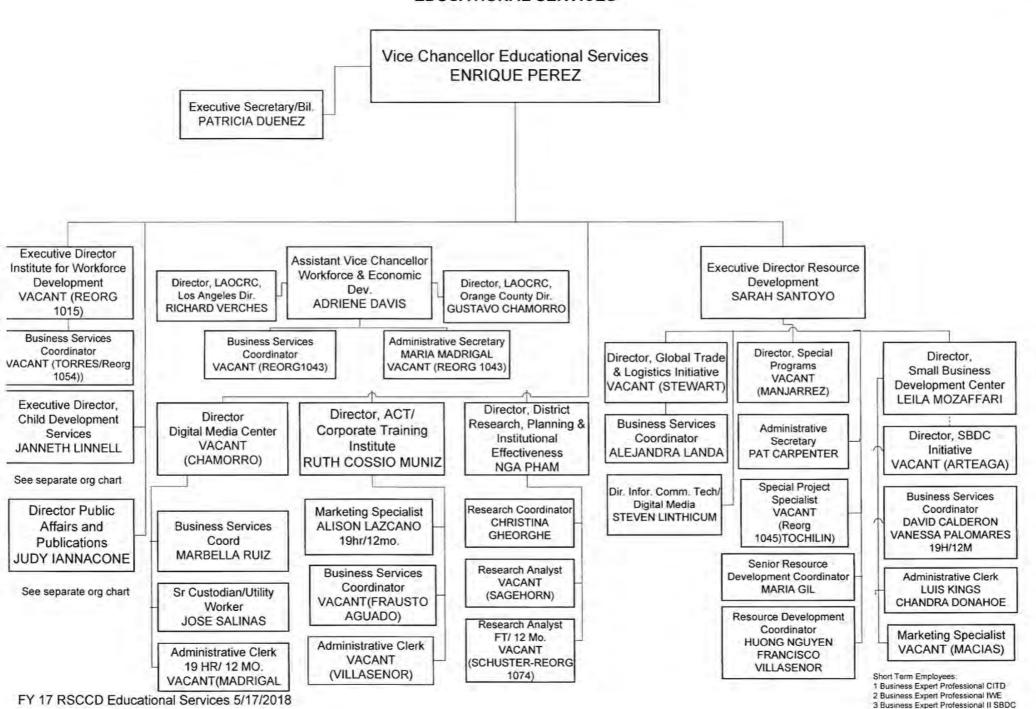

#### 6. Reorgs

- a. Reorg #1073 Ed Services/Research was presented for approval. Discussion ensued. It was requested that future reorgs involving the hire of personnel in connection with decisions made by the LA/OC Regional Consortium include minutes that would support the hire. It was moved by Dr. Hernandez, seconded by Ms. Stapleton and carried unanimously to approve reorg #1073.
- b. Reorg #1075 Ed Services/Resource Development was presented for approval. IT was moved by Mr. DeCarbo, seconded by Dr. Hernandez and carried unanimously to approve reorg #1075.