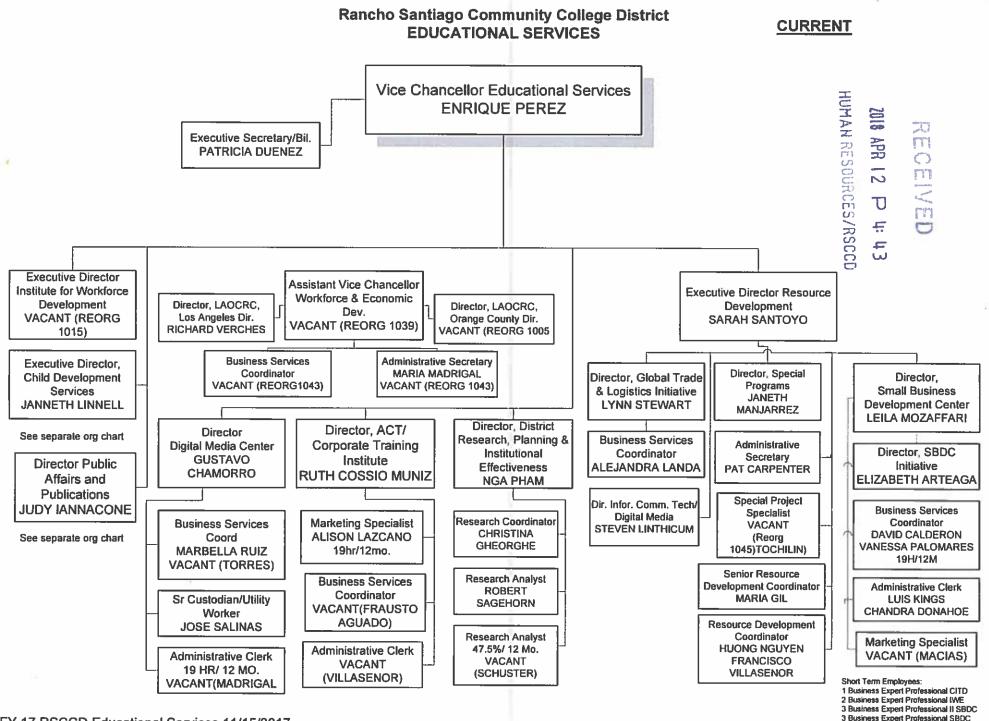

ed to the Resource Development department to adequately reflect the current org chart. She is reporting to Sarah Santoyo, Executive Director of Resource Development, as reflected in the org chart; however, Pat's salary and benefits were allocated to Educational Services. The general fund budgets for Educational Services and Resource Development were revised to off-set the cost of transferring Pat Carpenter to Resource Development, and allocating funds for the Assistant to the Vice Chancellor reorg. The reorg attached reflects sufficient funding to support the Assistant to the Vice Chancellor position in the general fund due to the transfer of Pat Carpenter, and also the Resource Development Executive Director being funded 50% through Strong Workforce Program funds.

HUMAN RESOURCES/RSCCD





## COST OF NEW POSITION - CLASSIFIED CONTRACT

| POSITION TITLE