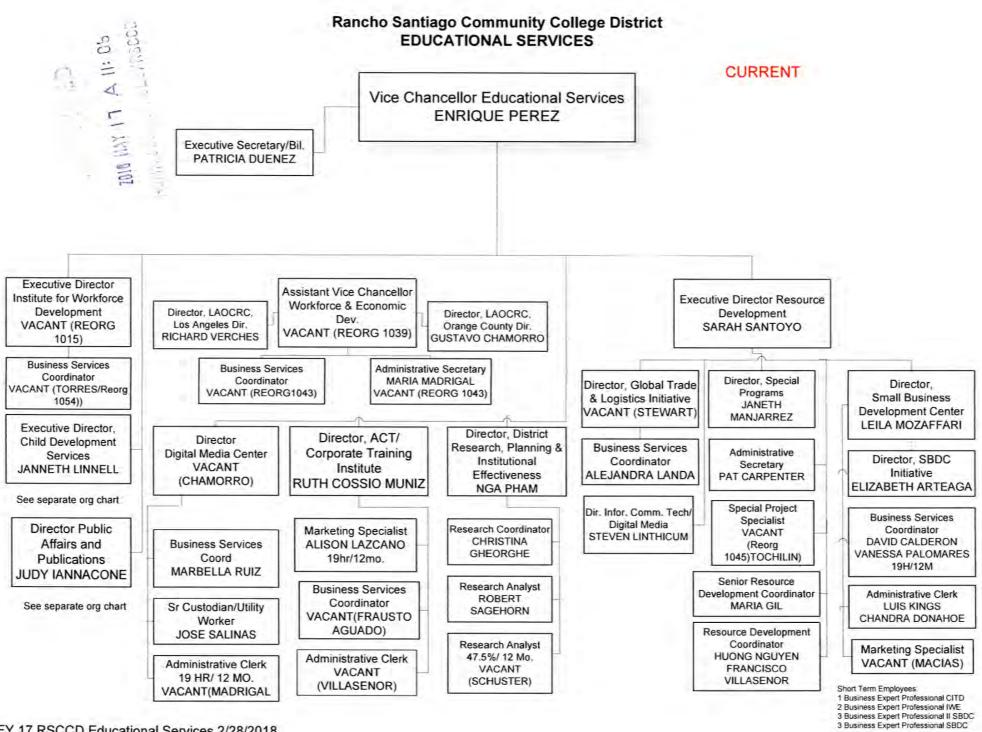

Description/Attachment #1

Vice President, Student Services Santiago Canyon College Academic Administrator Grade Level A

## Revised Job Description & Grade Level Change/Attachment #2

Executive Director, Digital Media Center Educational Services Classified Supervisory From: Grade Level D To: Grade Level C

## Revised Job Descriptions & Title Changes/Attachments #3-4

From: Assistant Dean, Criminal Justice Academies
To: Associate Dean, Criminal Justice Academies
Human Services & Technology Division
Santa Ana College
Academic Administrator
From: Grade Level F
To: Grade Level D

From: Assistant Dean, Fire Technology
To: Associate Dean, Fire Technology
Human Services & Technology Division
Santa Ana College
Academic Administrator
From: Grade Level F
To: Grade Level D

TOTAL WAY I'T A II: 85





| POSITION TITLE                                                                                                                  | Director, Digital Media Center |                   |                 |     |            |            |  |  |  |
|---------------------------------------------------------------------------------------------------------------------------------|--------------------------------|-------------------|-----------------|-----|------------|------------|--|--|--|
| GRADE & STEP                                                                                                                    | MONT<br>RATE                   | HLY               | NO OF<br>MONTHS |     | ANI<br>COS | NUAL<br>ST |  |  |  |
| Grade E-4 (vacant)