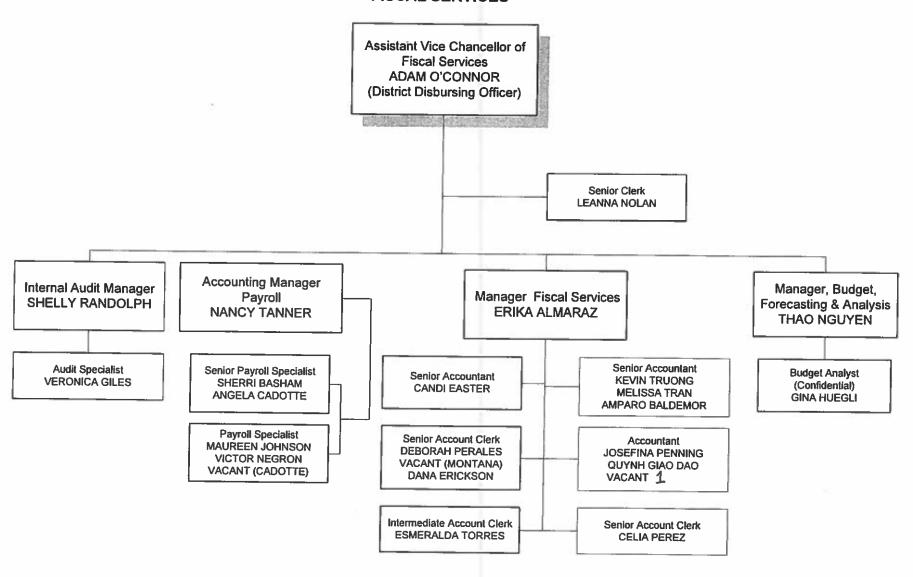

| \$105,550.50                                             | \$110,842.19                                                        |

## Based on 12 Month/Year

| Service Recognition: | Differential Pay:     |      |  |  |  |
|----------------------|-----------------------|------|--|--|--|
| 10 Years 2.5%        | Bilingual Requirement | 2.5% |  |  |  |
| 15 Years 5.0%        | Swing Shift           | 5%   |  |  |  |
| 20 Years 7.5%        | Graveyard Shift       | 7.5% |  |  |  |
| 25 Years 10 %        |                       |      |  |  |  |
| 30 Years 12.50%      |                       |      |  |  |  |

COLA 1.06%

Board Approved: February 27, 2017

# Rancho Santiago Community College District BUSINESS OPERATIONS AND FISCAL SERVICES FISCAL SERVICES



current org. chart

# Rancho Santiago Community College District BUSINESS OPERATIONS AND FISCAL SERVICES FISCAL SERVICES



proposed org. chart

Rancho Santiago Community College District Account Availability Report Ending 06/30/2018 Options - Available/Met/Exceeded Budget

05/02/18

Fiscal Year: 2018

LOCATION: 5 - District Operations

Page: 1

| GL Account                                            | Allocated Budget | Actual     | Encumbrances | *Committed | Available  |
|-------------------------------------------------------|------------------|------------|--------------|------------|------------|
|                                                       |                  |            |              |            |            |
| 11-0000-672000-54212-2130 Classified Employees : Acco |