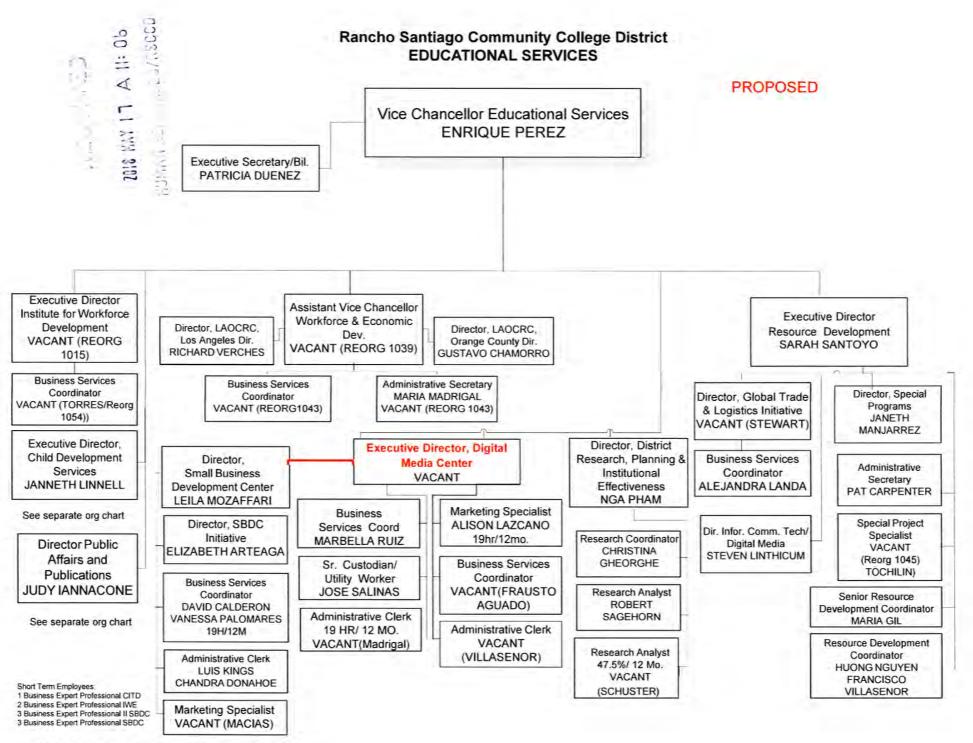

escription/Attachment #1

Vice President, Student Services Santiago Canyon College Academic Administrator Grade Level A

## Revised Job Description & Grade Level Change/Attachment #2

Executive Director, Digital Media Center Educational Services Classified Supervisory From: Grade Level D To: Grade Level C

## Revised Job Descriptions & Title Changes/Attachments #3-4

From: Assistant Dean, Criminal Justice Academies
To: Associate Dean, Criminal Justice Academies
Human Services & Technology Division
Santa Ana College
Academic Administrator
From: Grade Level F
To: Grade Level D

From: Assistant Dean, Fire Technology
To: Associate Dean, Fire Technology
Human Services & Technology Division
Santa Ana College
Academic Administrator
From: Grade Level F
To: Grade Level D

TOTAL WAY I'T A II: 85





| POSITION TITLE                                                                                                                  | Director, Digital Media Center |                   |                 |     |            |            |  |  |  |
|---------------------------------------------------------------------------------------------------------------------------------|--------------------------------|-------------------|-----------------|-----|------------|------------|--|--|--|
| GRADE & STEP                                                                                                                    | MONT<br>RATE                   | HLY               | NO OF<br>MONTHS |     | ANI<br>COS | NUAL<br>ST |  |  |  |
| Grade E-4 (vacant)