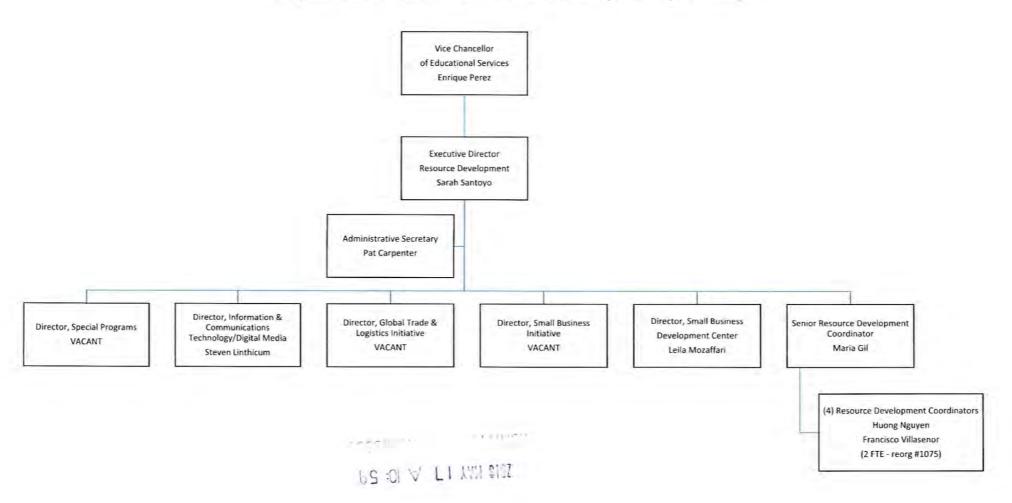

#### 6. Reorgs

- a. Reorg #1073 Ed Services/Research was presented for approval. Discussion ensued. It was requested that future reorgs involving the hire of personnel in connection with decisions made by the LA/OC Regional Consortium include minutes that would support the hire. It was moved by Dr. Hernandez, seconded by Ms. Stapleton and carried unanimously to approve reorg #1073.
- b. Reorg #1075 Ed Services/Resource Development was presented for approval. IT was moved by Mr. DeCarbo, seconded by Dr. Hernandez and carried unanimously to approve reorg #1075.