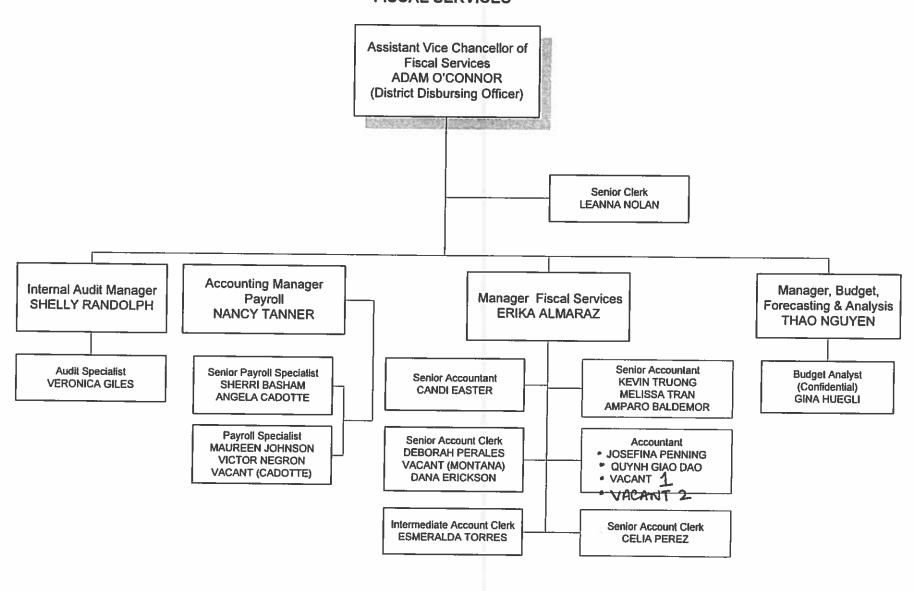

|

## Based on 12 Month/Year

| Service Recognition: | Differential Pay:     |      |  |  |  |
|----------------------|-----------------------|------|--|--|--|
| 10 Years 2.5%        | Bilingual Requirement | 2.5% |  |  |  |
| 15 Years 5.0%        | Swing Shift           | 5%   |  |  |  |
| 20 Years 7.5%        | Graveyard Shift       | 7.5% |  |  |  |
| 25 Years 10 %        |                       |      |  |  |  |
| 30 Years 12.50%      |                       |      |  |  |  |

COLA 1.06%

Board Approved: February 27, 2017

# Rancho Santiago Community College District BUSINESS OPERATIONS AND FISCAL SERVICES FISCAL SERVICES



current org. chart

# Rancho Santiago Community College District BUSINESS OPERATIONS AND FISCAL SERVICES FISCAL SERVICES



proposed org. chart

Rancho Santiago Community College District Account Availability Report Ending 06/30/2018 Options - Available/Met/Exceeded Budget

05/02/18

Fiscal Year: 2018

LOCATION: 5 - District Operations

Page: 1

| GL Account                                            | Allocated Budget | Actual     | Encumbrances | *Committed | Available  |
|-------------------------------------------------------|------------------|------------|--------------|------------|------------|
|                                                       |                  |            |              |            |            |
| 11-0000-672000-54212-2130 Classified Employees : Acco | •                | 274,835.07 | 101,447.16   | 85.94      | 61,565.77  |
| 11-0000-672000-54212-2320 Classified Employees -