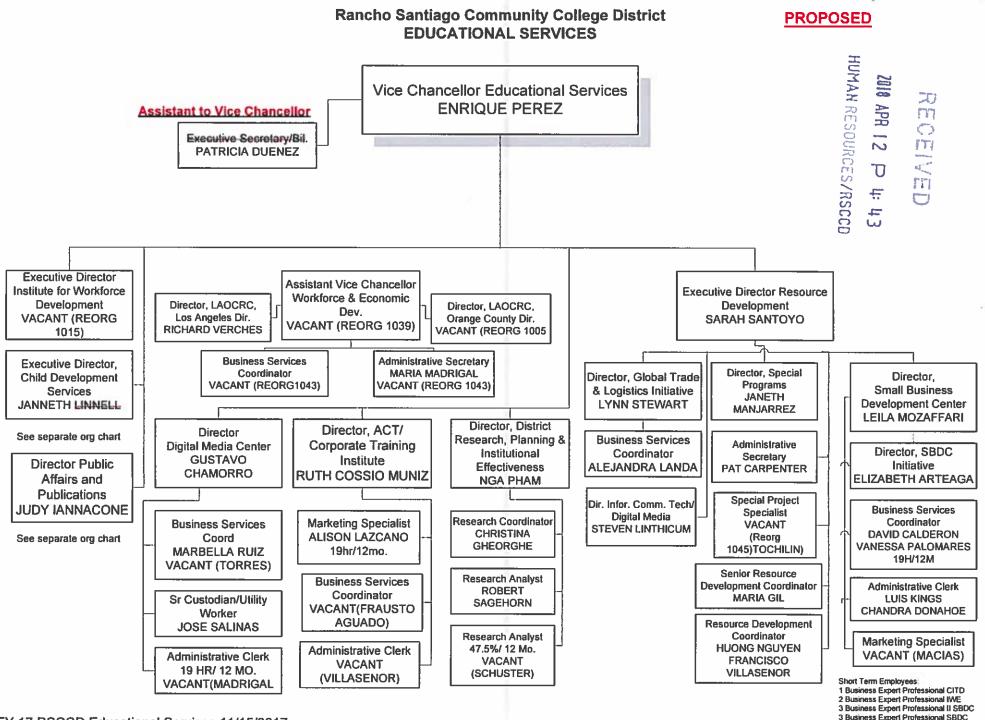

to the Resource Development department to adequately reflect the current org chart. She is reporting to Sarah Santoyo, Executive Director of Resource Development, as reflected in the org chart; however, Pat's salary and benefits were allocated to Educational Services. The general fund budgets for Educational Services and Resource Development were revised to off-set the cost of transferring Pat Carpenter to Resource Development, and allocating funds for the Assistant to the Vice Chancellor reorg. The reorg attached reflects sufficient funding to support the Assistant to the Vice Chancellor position in the general fund due to the transfer of Pat Carpenter, and also the Resource Development Executive Director being funded 50% through Strong Workforce Program funds.

HUMAN RESOURCES/RSCCD





## COST OF NEW POSITION - CLASSIFIED CONTRACT

| POSITION TITLE