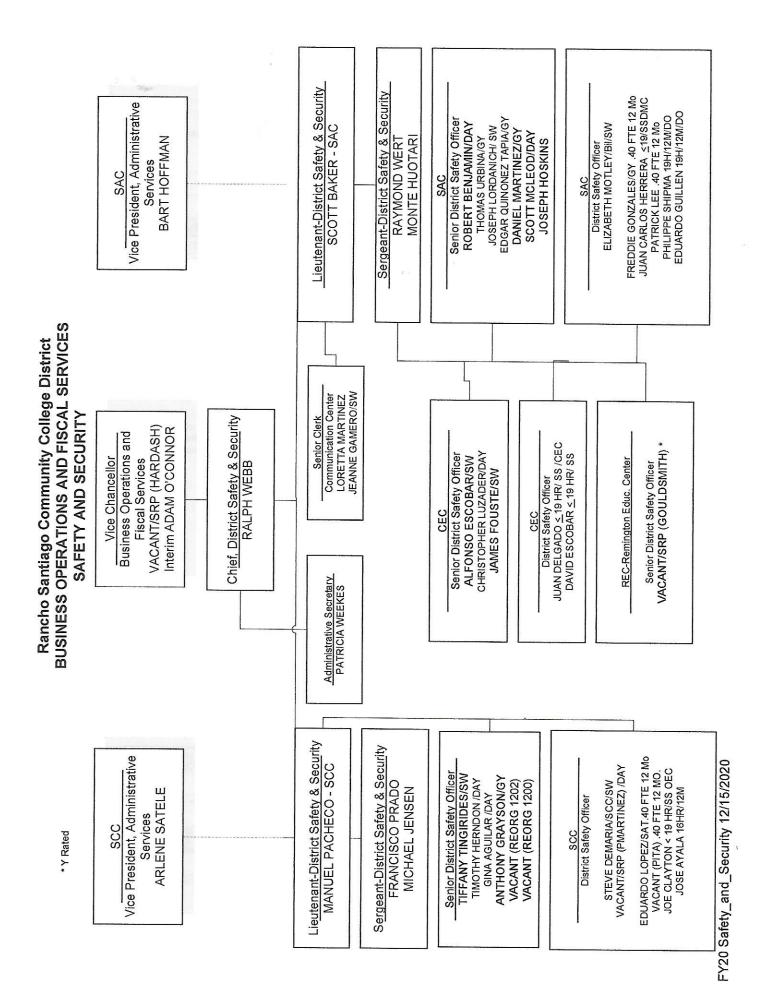

#### RANCHO SANTIAGO COMMUNITY COLLEGE DISTRICT REORGANIZATION REQUEST FORM

Resubmitted 5/4/2021

Number# 1204 cp

Use this form and the reorganization process to make a permanent personnel change in your program or department. If proposing a new and/or change of position, please attach a cost of position worksheet.

Site/Department/Division: \_\_\_\_\_\_District Safety and Security

| ManagelCupaniage    | MindrarekTolentackPederoblandarch | Ralph Webb/ Adam ( | D'Connor                                                                                                        |
|---------------------|-----------------------------------|--------------------|-----------------------------------------------------------------------------------------------------------------|
| Manager/Supervisor: |                                   |                    | the second se |

| Position(s) affected:<br>CURRENT POSITION                        | PROPOSED POSITION                             |
|------------------------------------------------------------------|-----------------------------------------------|
| District Safety Officer (Gouldsmith) (note: was Sr. but unarmed) | Senior District Safety Officer (armed)        |
| District Safety Officer (Martinez) (Philip Martinez)             | Senior District Safety Officer (armed)        |
| Current annual salary/benefits cost \$ 213,531 Proposed a        | inual salary/benefits cost \$ 206,298 Specify |

#### Reason for reorganization:

Eliminate two vacant district safety officer (unarmed) and add two senior district safety officer (armed). The added armed officers will have the ability to respond at a higher level and appropriately neutralize a threat of targeted violence or other dangerous incident. This position allows District Safety to add supervisory support on campus, which is essential for the safety of students, staff, and visitors. Additionally, the influx of non-students on campus at all hours create and immediate need. There will be a funding impact of a \$7,233.00 surplus to primary account.

No 🖌 Yes 🗌 If yes, please explain below.

Please note: You are required to attach both current and proposed organization charts (highlighting all positions affected, both current and proposed) with this form.