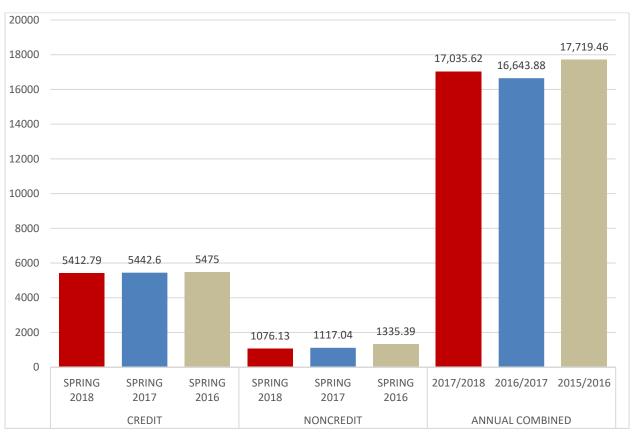

#### **SAC 2018 SPRING ENROLLMENT SNAPSHOT**

Date: 04/02/18

#### **PROJECTED FTES**

| TERMS                       | 2017/2018 | DIFF | PCT  |
|-----------------------------|-----------|------|------|
| CREDIT SPRING TARGET*       | 7,302     |      |      |
| CREDIT SPRING PROJECTION*   | 7,068     | -234 | -3%  |
| NONCREDIT SPRING TARGET     | 2,275     |      |      |
| NONCREDIT SPRING PROJECTION | 1,946     | -329 | -14% |
| SUMMER BORROW PROJECTION    | 875       |      |      |
| COMBINED ANNUAL TARGET      | 20,407    |      |      |
| COMBINED ANNUAL PROJECTION  | 20,242    | -792 | -1%  |

<sup>\*</sup> Includes Intersession

SAC Projection is 88 FTES Below 2015/2016 Base of 20,330