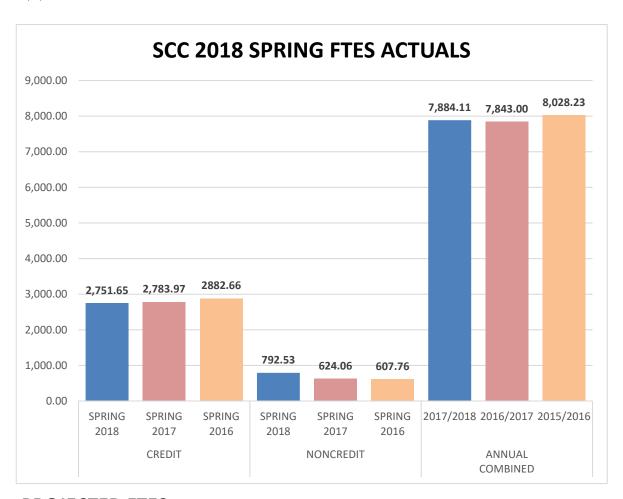

# SCC 2018 SPRING ENROLLMENT SNAPSHOT

4/8/2018

#### **PROJECTED FTES**

| TERMS                       | 2017/2018 | DIFF | PCT   |
|-----------------------------|-----------|------|-------|
| CREDIT SPRING TARGET        | 2814      |      |       |
| CREDIT SPRING PROJECTION    | 2769      | -45  | -1.6% |
| NONCREDIT SPRING TARGET     | 1257      |      |       |
| NONCREDIT SPRING PROJECTION | 1257      | 0    | 0.0%  |
| COMBINED ANNUAL TARGET      | 8514      |      |       |
| COMBINED ANNUAL PROJECTION  | 8514      | 0    | 0.0%  |

#### **SOURCES:**

**Executive Dashboard** 